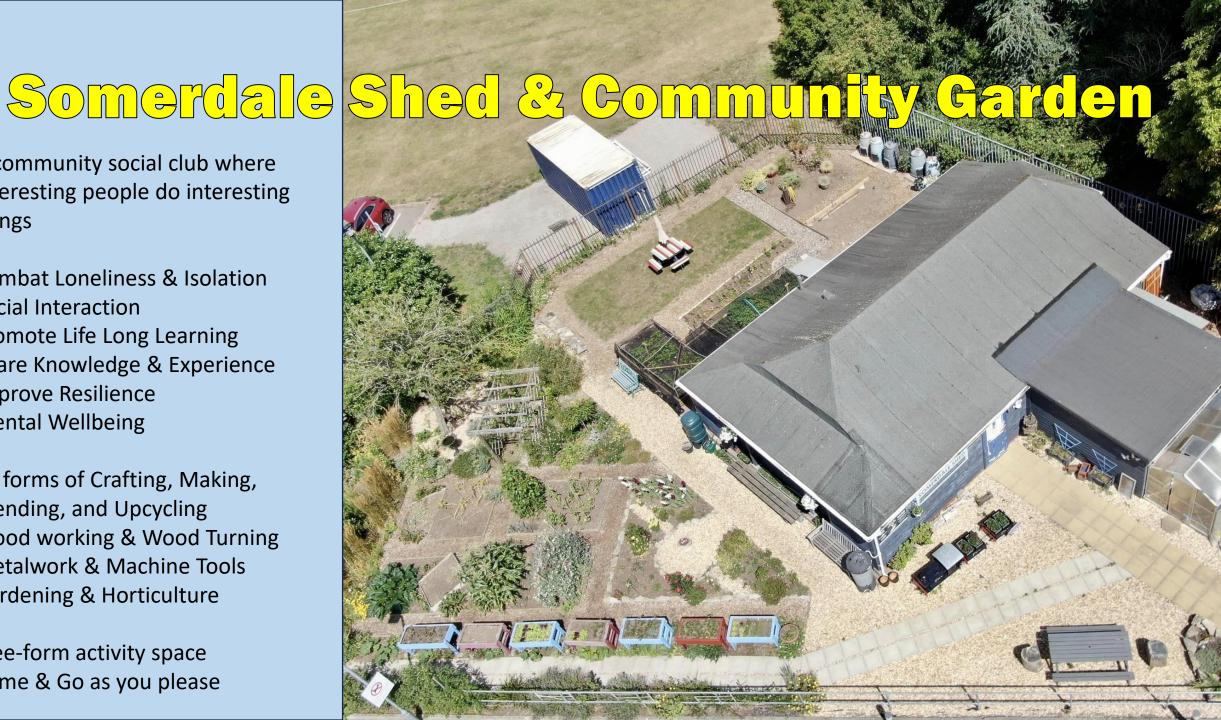

A community social club where interesting people do interesting things

Combat Loneliness & Isolation Social Interaction Promote Life Long Learning Share Knowledge & Experience Improve Resilience Mental Wellbeing

All forms of Crafting, Making, Mending, and Upcycling Wood working & Wood Turning Metalwork & Machine Tools Gardening & Horticulture

Free-form activity space Come & Go as you please

Open Saturday & Wednesday 9:30am to 12Noon Open Tuesday Evenings 6:30pm to 9pm