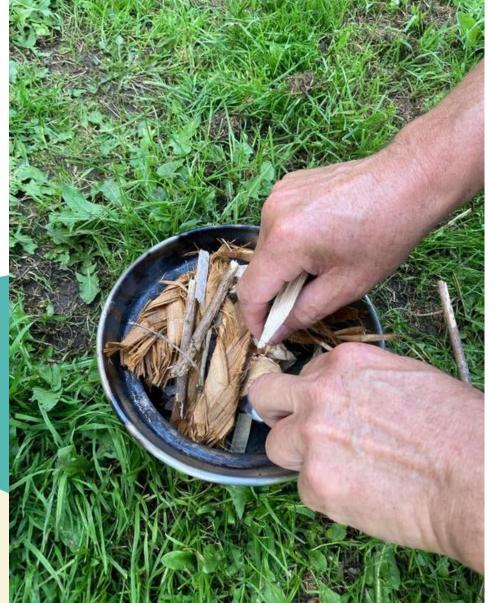

# Green Social Prescribing

Started the 6-week Nature, Craft, Connection courses in Waterside Valley

The next 6-week course starts on the 12th of October, 10:00am to 12:00pm

For adults of all ages to support physical and mental health through creative activities in nature. An accessible way to relax, feel restored and revitalised in nature.