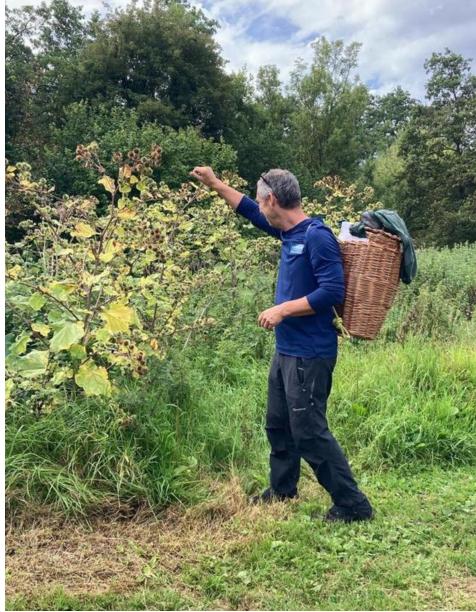

### Events

25 Events in 2023 647 adults and 284 children attended

#### **Upcoming:**

- Bat Walk in Waterside Valley 29th
- Plant Identification Walk in Waterside Valley 30<sup>th</sup>