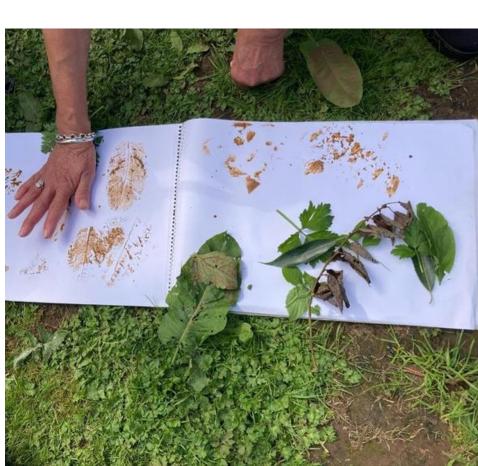

# Green Social Prescribing

Started the 6-week Nature, Craft, Connection courses in Waterside Valley

The next 6-week course starts on the 12th of October, 10:00am to 12:00pm

For adults of all ages to support physical and mental health through creative activities in nature. An accessible way to relax, feel restored and revitalised in nature.