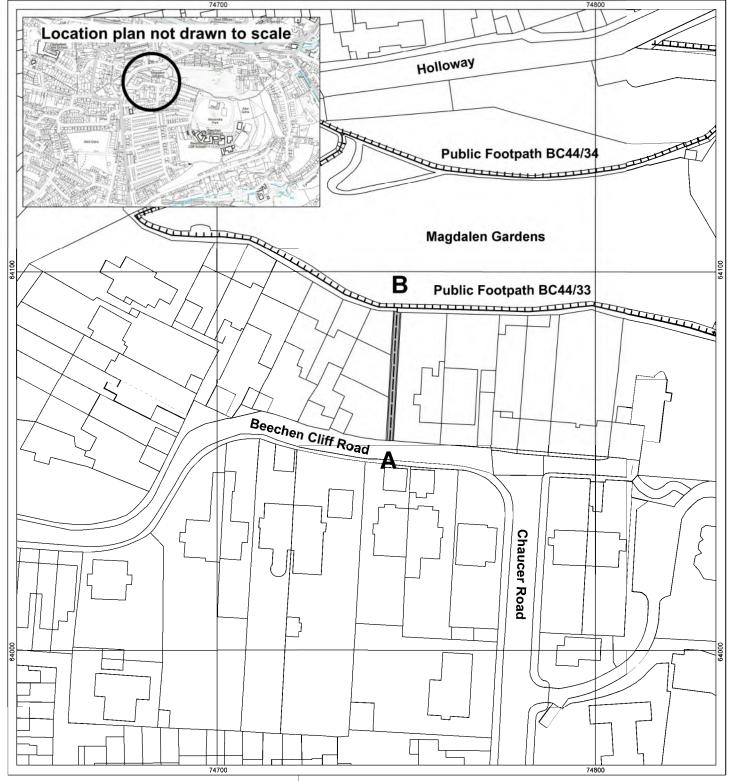

**Bath & North East Somerset Council** 

Public Footpath BC44/40 at Widcombe & Lyncombe Ward, Bath. City of Bath Definitive Map

and Statement Modification Order (No.21 - Widcombe & Lyncombe and Oldfield Park) 2024 **Key** Footpath to be added to the Definitive Map and Statement. Order Map C The width of the footpath to be recorded is shown shaded and varies between 1.6 metres - 4.4 metres Scale 1:1250 ST 7496 6390 ST 7500 6402 Public Footpath already legally recorded Unaffected other path Location plan not drawn to scale Magdalen Gardens Public Footpath BC44/33 Shelley Road