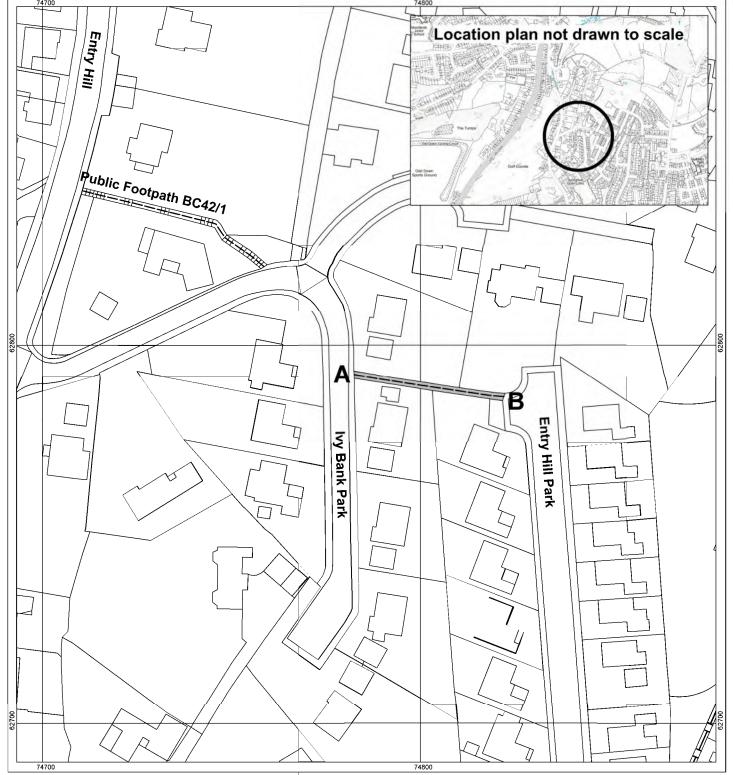

Scale 1:1000

Other footpaths included in this Order

Bath & North East Somerset Council

Public Footpath BC42/2 at Widcombe & Lyncombe Ward, Bath. City of Bath Definitive Map and Statement Modification Order (No.21 - Widcombe & Lyncombe and Oldfield Park) 2024

Key Footpath to be added to the Definitive Map and Statement.

Order Map

The width of the footpath to be recorded is shown shaded and varies between 1.7 metres - 1.9 metres

Scale 1:1000

Other footpaths included in this Order

Reproduced from the Ordnance Survey mapping with the permission of the Controller of Her Majesty's Stationery Office © Crown Copyright. Unauthorised reproduction infringes Crown copyright and may lead to prosecution or civil proceedings.