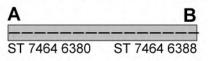

Bath & North East Somerset Council

Public Footpath BC43/18 at Widcombe & Lyncombe Ward, Bath. City of Bath Definitive Map and Statement Modification Order (No.21 - Widcombe & Lyncombe and Oldfield Park) 2024

Key Footpath to be added to the Definitive Map and Statement.

Order Map

B
The width of the footpath to be recorded is 1.8 metres

ST 7458 6373 ST 7459 6373

Other footpaths included in this Order

Bath & North East Somerset Council