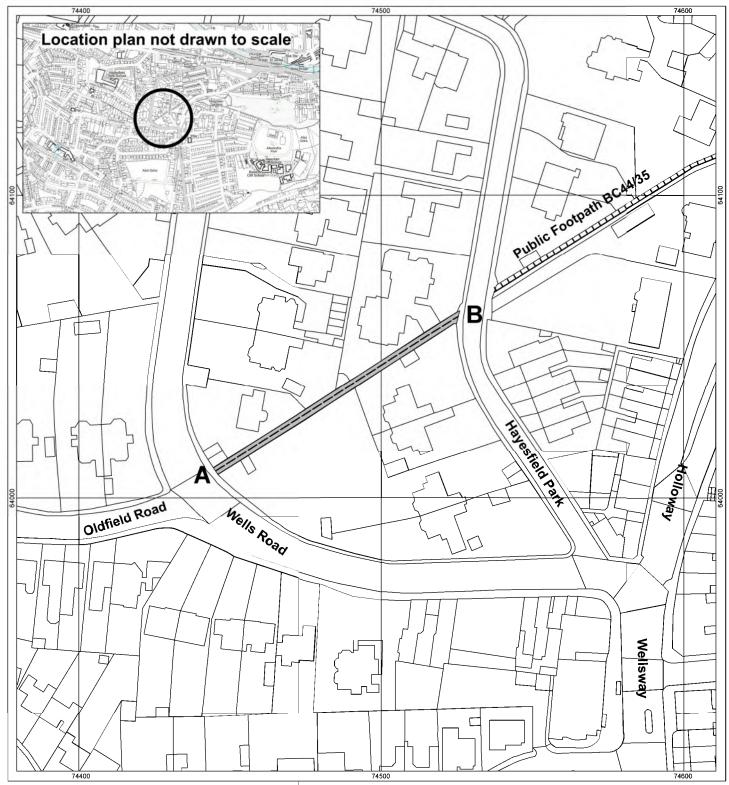

Public Footpath BC44/38 at Widcombe & Lyncombe Ward, Bath. City of Bath Definitive Map and Statement Modification Order (No.21 - Widcombe & Lyncombe and Oldfield Park) 2024

**Key** Footpath to be added to the Definitive Map and Statement.

Order Map

The width of the footpath to be recorded is shown shaded and varies between 2.5 metres - 4.4 metres

Scale 1:1250

Public Footpath already legally recorded

Bath & North East Somerset Council

Public Footpath BC44/39 at Widcombe & Lyncombe Ward, Bath. City of Bath Definitive Map and Statement Modification Order (No.21 - Widcombe & Lyncombe and Oldfield Park) 2024