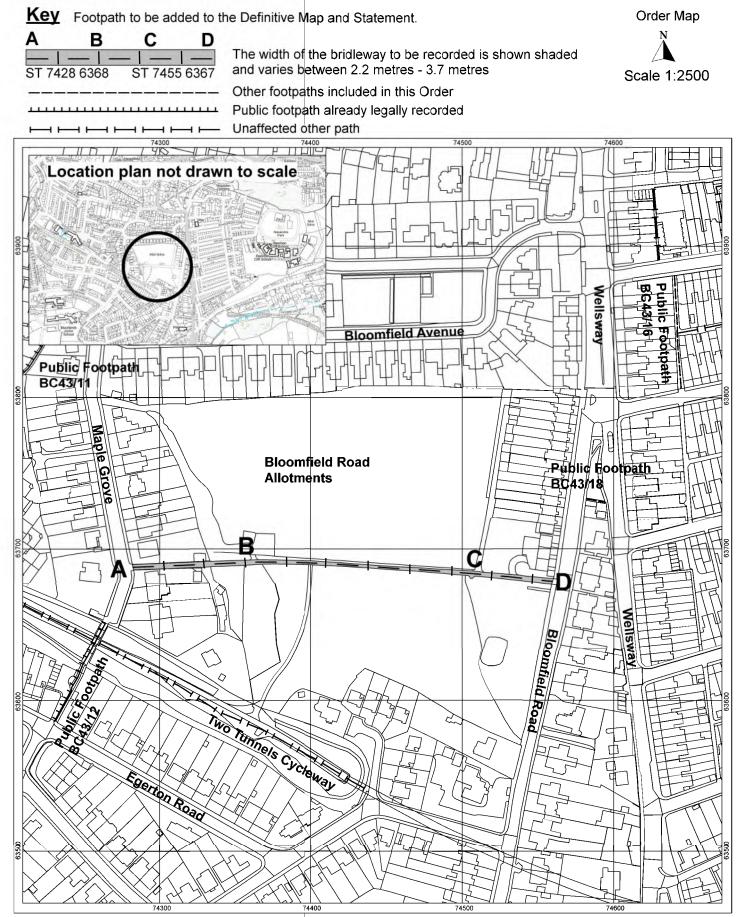

Public Footpath BC43/20 at Widcombe & Lyncombe Ward, Bath. City of Bath Definitive Map and Statement Modification Order (No.21 - Widcombe & Lyncombe and Oldfield Park) 2024

Key Footpath to be added to the Definitive Map and Statement.

A B C D E
The width of the footpath to be recorded is shown shaded and varies between 1.1 metres - 4.6 metres

Public Footpath already legally recorded

Other footpaths included in this Order