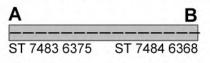

Public Footpath BC44/38 at Widcombe & Lyncombe Ward, Bath. City of Bath Definitive Map and Statement Modification Order (No.21 - Widcombe & Lyncombe and Oldfield Park) 2024

**Key** Footpath to be added to the Definitive Map and Statement.

Order Map

The width of the footpath to be recorded is shown shaded and varies between 2.5 metres - 4.4 metres

Scale 1:1250

Public Footpath already legally recorded

Bath & North East Somerset Council

Public Footpath BC44/39 at Widcombe & Lyncombe Ward, Bath. City of Bath Definitive Map and Statement Modification Order (No.21 - Widcombe & Lyncombe and Oldfield Park) 2024