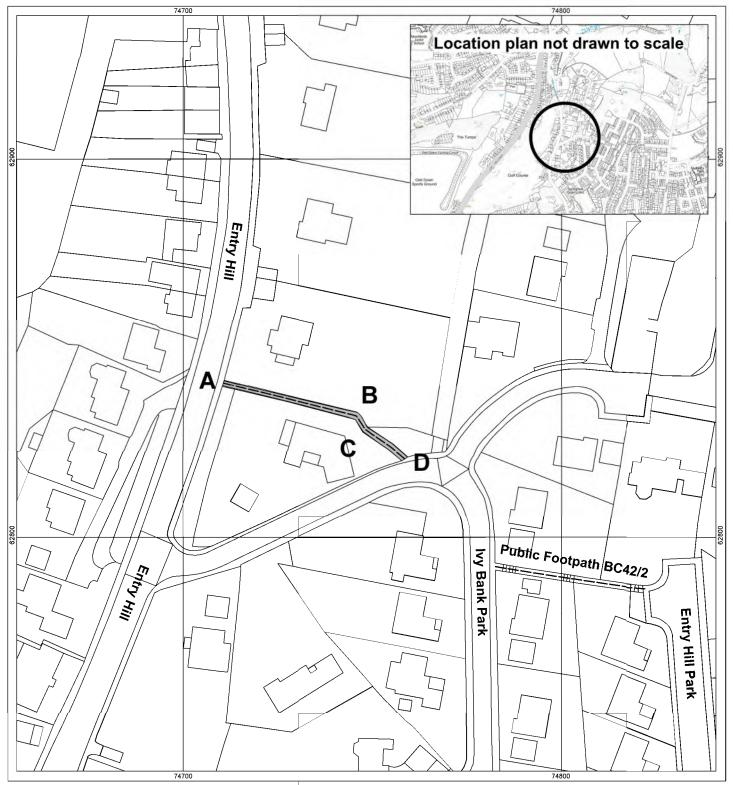

Bath & North East Somerset Council

Public Footpath BC42/1 at Widcombe & Lyncombe Ward, Bath. City of Bath Definitive Map and Statement Modification Order (No.21 - Widcombe & Lyncombe and Oldfield Park) 2024

**Key** Footpath to be added to the Definitive Map and Statement.

Order Map

A B C D
ST 7471 6284 ST 7475 6282

The width of the footpath to be recorded is shown shaded and varies between 1.2 metres - 2.0 metres

Scale 1:1000

Other footpaths included in this Order

Bath & North East Somerset Council

Public Footpath BC42/2 at Widcombe & Lyncombe Ward, Bath. City of Bath Definitive Map and Statement Modification Order (No.21 - Widcombe & Lyncombe and Oldfield Park) 2024