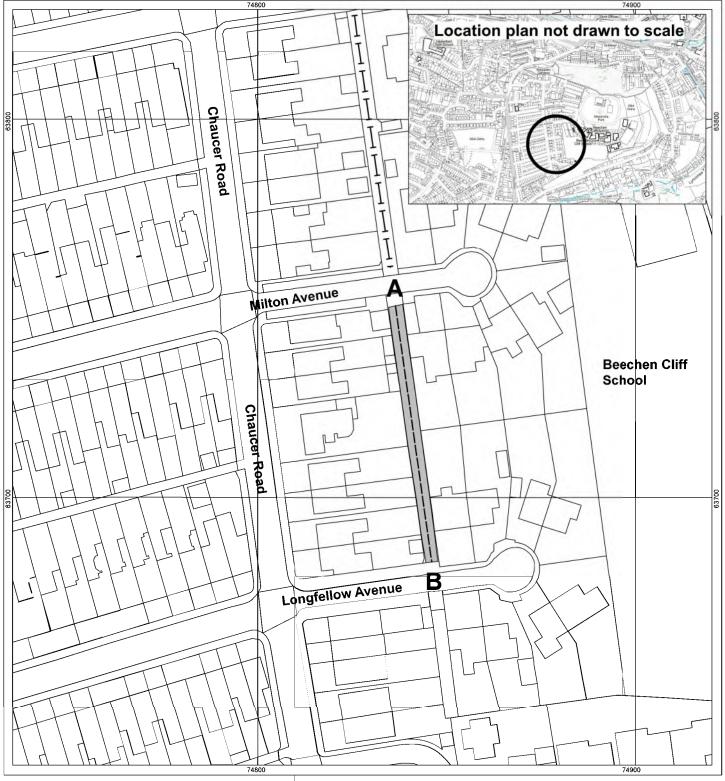

Bath & North East Somerset Council

Public Footpath BC43/18 at Widcombe & Lyncombe Ward, Bath. City of Bath Definitive Map and Statement Modification Order (No.21 - Widcombe & Lyncombe and Oldfield Park) 2024

Key Footpath to be added to the Definitive Map and Statement.

Order Map

B
The width of the footpath to be recorded is 1.8 metres

ST 7458 6373 ST 7459 6373

Other footpaths included in this Order

Bath & North East Somerset Council