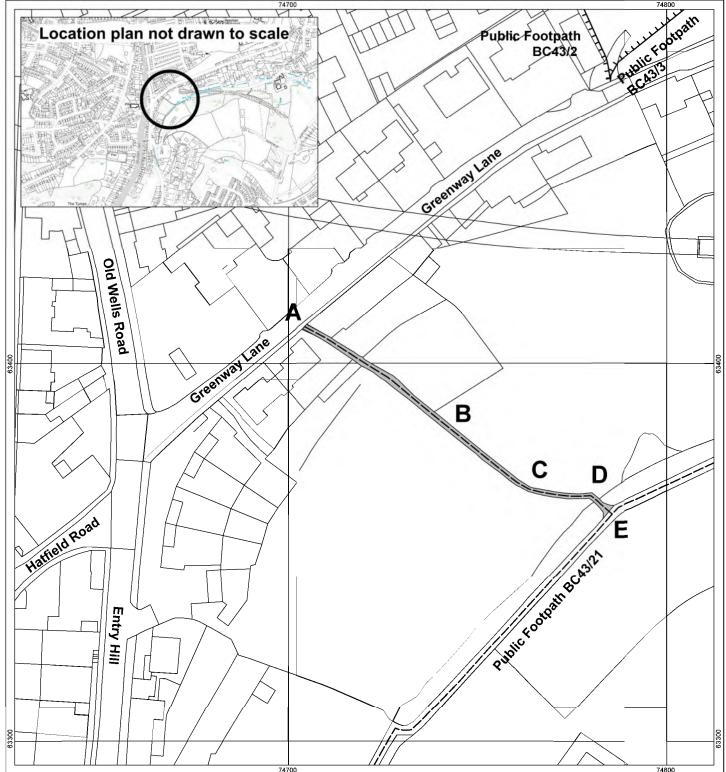

#### Appendix 2, Part 10

Order Map

Bath & North East Somerset Council

ST 7469 6314

Public Footpath BC43/21 at Widcombe & Lyncombe Ward, Bath. City of Bath Definitive Map and Statement Modification Order (No.21 - Widcombe & Lyncombe and Oldfield Park) 2024

ST 7501 6343

Scale 1:2500

**Key** Footpath to be added to the Definitive Map and Statement.

 Other footpaths included in this Order Public footpath already legally recorded 

A B C D E F G H I J K L M N The width of the footpath to be recorded is

shown shaded and varies between 0.8 metres - 2.4 metres Between Points E and N the width of the footpath is 1.8 metres