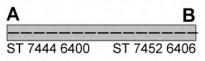

Public Footpath BC43/20 at Widcombe & Lyncombe Ward, Bath. City of Bath Definitive Map and Statement Modification Order (No.21 - Widcombe & Lyncombe and Oldfield Park) 2024

Key Footpath to be added to the Definitive Map and Statement.

A B C D E
The width of the footpath to be recorded is shown shaded and varies between 1.1 metres - 4.6 metres

Public Footpath already legally recorded

Other footpaths included in this Order