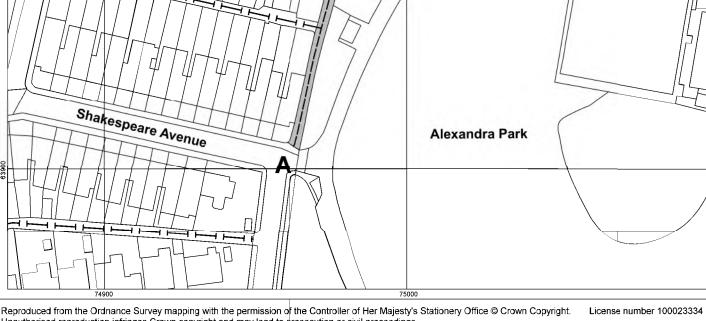

**Bath & North East Somerset Council** 

Public Footpath BC44/40 at Widcombe & Lyncombe Ward, Bath. City of Bath Definitive Map

and Statement Modification Order (No.21 - Widcombe & Lyncombe and Oldfield Park) 2024 **Key** Footpath to be added to the Definitive Map and Statement. Order Map C The width of the footpath to be recorded is shown shaded and varies between 1.6 metres - 4.4 metres Scale 1:1250 ST 7496 6390 ST 7500 6402 Public Footpath already legally recorded Unaffected other path Location plan not drawn to scale Magdalen Gardens Public Footpath BC44/33 Shelley Road