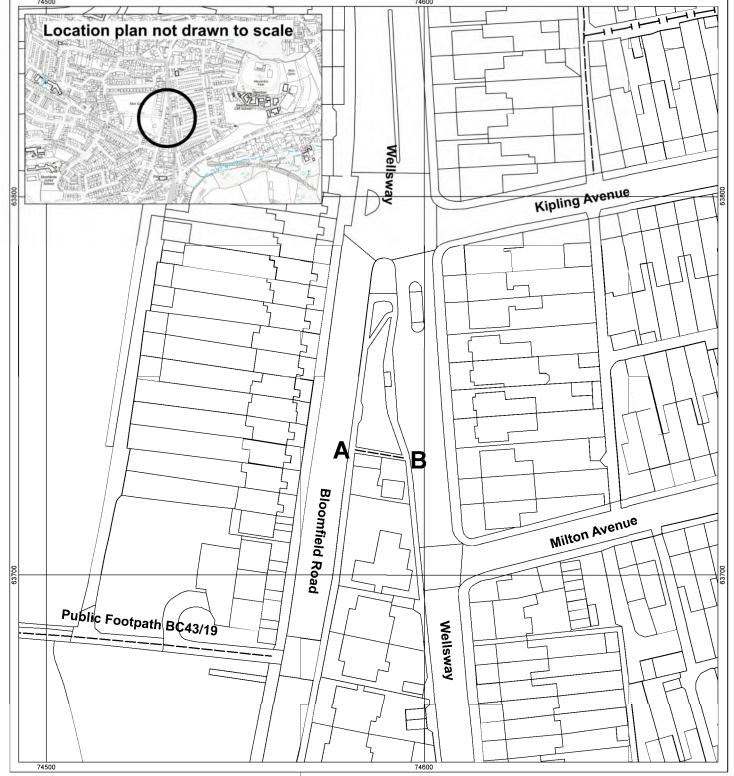

Public Bridleway BC43/19 at Oldfield Park Ward, Bath. City of Bath Definitive Map and Statement Modification Order (No.21 - Widcombe & Lyncombe and Oldfield Park) 2024

Bath & North East Somerset Council