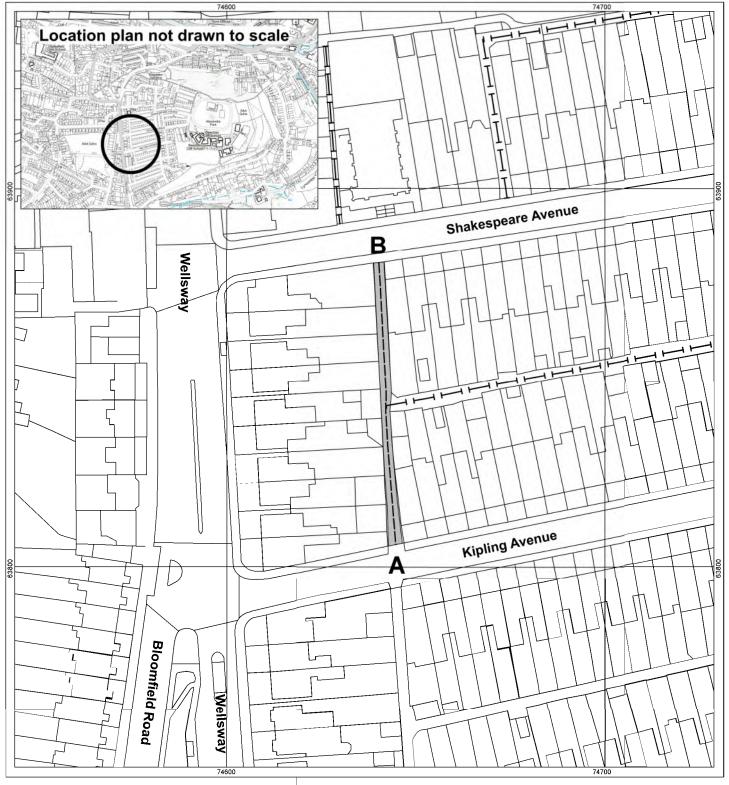

Public Bridleway BC43/19 at Oldfield Park Ward, Bath. City of Bath Definitive Map and Statement Modification Order (No.21 - Widcombe & Lyncombe and Oldfield Park) 2024

Bath & North East Somerset Council

Public Footpath BC43/20 at Widcombe & Lyncombe Ward, Bath. City of Bath Definitive Map and Statement Modification Order (No.21 - Widcombe & Lyncombe and Oldfield Park) 2024

Key Footpath to be added to the Definitive Map and Statement.

A B C D E
The width of the footpath to be recorded is shown shaded and varies between 1.1 metres - 4.6 metres

Public Footpath already legally recorded

Other footpaths included in this Order