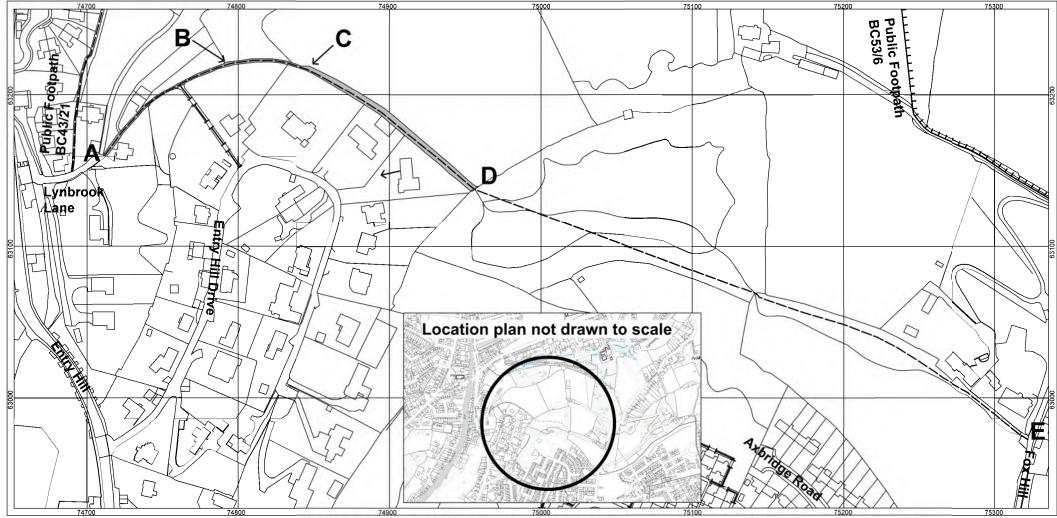

#### Appendix 2, Part 11

Order Map

**Bath & North East Somerset Council** 

Public Footpath BC43/22 at Widcombe & Lyncombe and Combe Down Wards, Bath. City of Bath Definitive Map and Statement Modification Order (No.21 - Widcombe & Lyncombe and Oldfield Park) 2024

Scale 1:2500

Scale 1.2

**Key** Footpath to be added to the Definitive Map and Statement.

A B C D E
ST 7471 6316 ST 7532 6297

The width of the footpath to be recorded is shown shaded and varies between 1.8 metres - 5.1 metres

Between Points D and E the width of the footpath is 1.8 metres

Other footpaths included in this Order

Public footpath already legally recorded

Unaffected other path

**Bath & North East Somerset Council** 