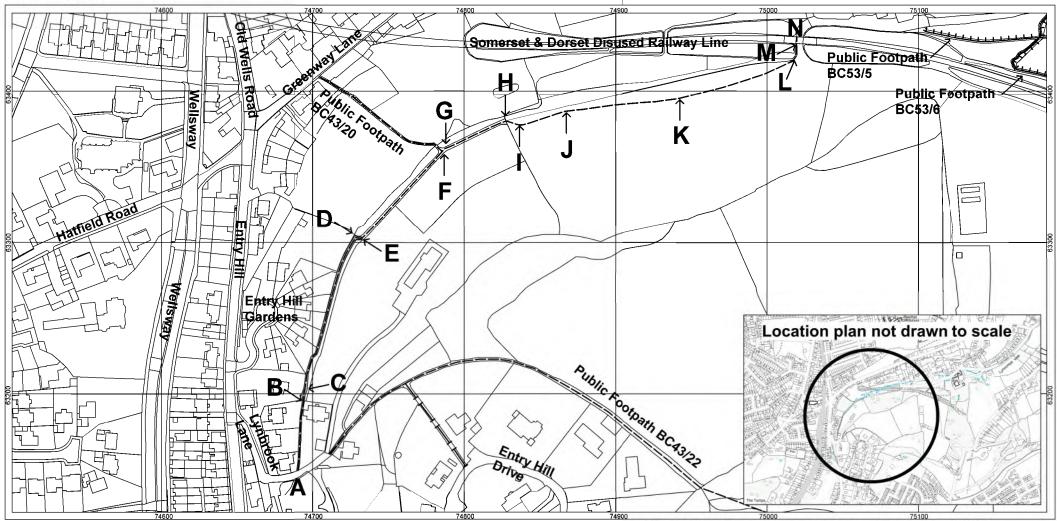

#### Appendix 2, Part 10

Order Map

Bath & North East Somerset Council

ST 7469 6314

Public Footpath BC43/21 at Widcombe & Lyncombe Ward, Bath. City of Bath Definitive Map and Statement Modification Order (No.21 - Widcombe & Lyncombe and Oldfield Park) 2024

ST 7501 6343

Scale 1:2500

**Key** Footpath to be added to the Definitive Map and Statement.

 Other footpaths included in this Order Public footpath already legally recorded 

A B C D E F G H I J K L M N The width of the footpath to be recorded is

shown shaded and varies between 0.8 metres - 2.4 metres Between Points E and N the width of the footpath is 1.8 metres