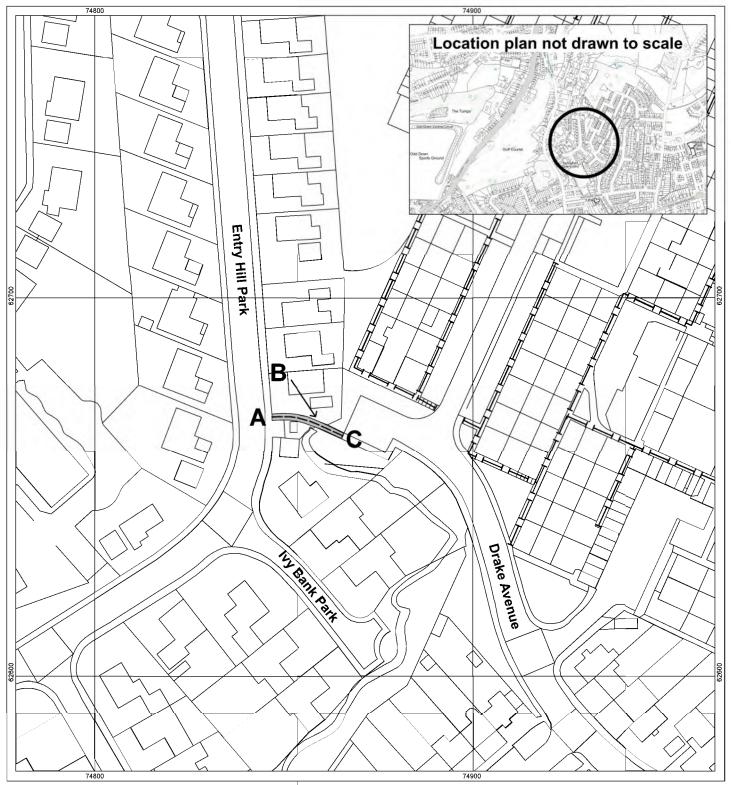

License number 100023334

Bath & North East Somerset Council

Public Footpath BC42/3 at Widcombe & Lyncombe Ward, Bath. City of Bath Definitive Map and Statement Modification Order (No.21 - Widcombe & Lyncombe and Oldfield Park) 2024

**Key** Footpath to be added to the Definitive Map and Statement.

Order Map

The width of the footpath to be recorded is shown shaded and varies between 1.5 metres - 1.8 metres

Scale 1:1000

— ⊢ ⊢ ⊢ ⊢ ⊢ Unaffected other path