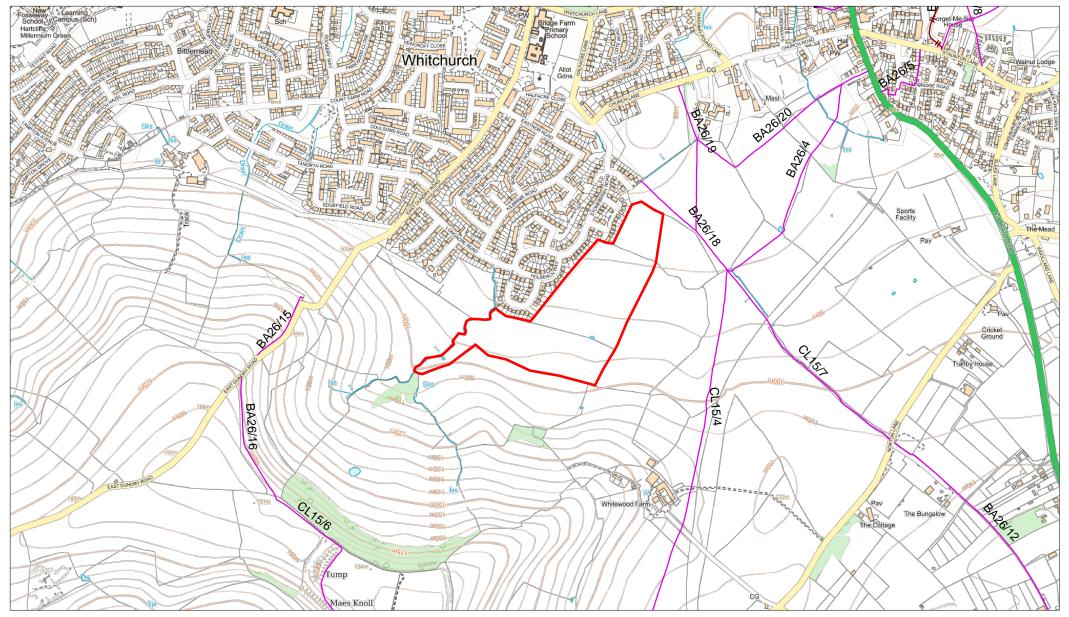

Description of the land(s) (including full address and postcode): Parcel 6100, Church Road, Whitchurch, near BS14 0BU

Name of the Parish in which the land(s) is situated: Whitchurch

The deposit was submitted on behalf of Taylor Wimpey UK Ltd and was received by this authority on 17<sup>th</sup> June 2022

## **Landowner Deposit Notice Plan**

Scale 1:10000

Bath & North East Somerset Council

Land to which the deposit relates