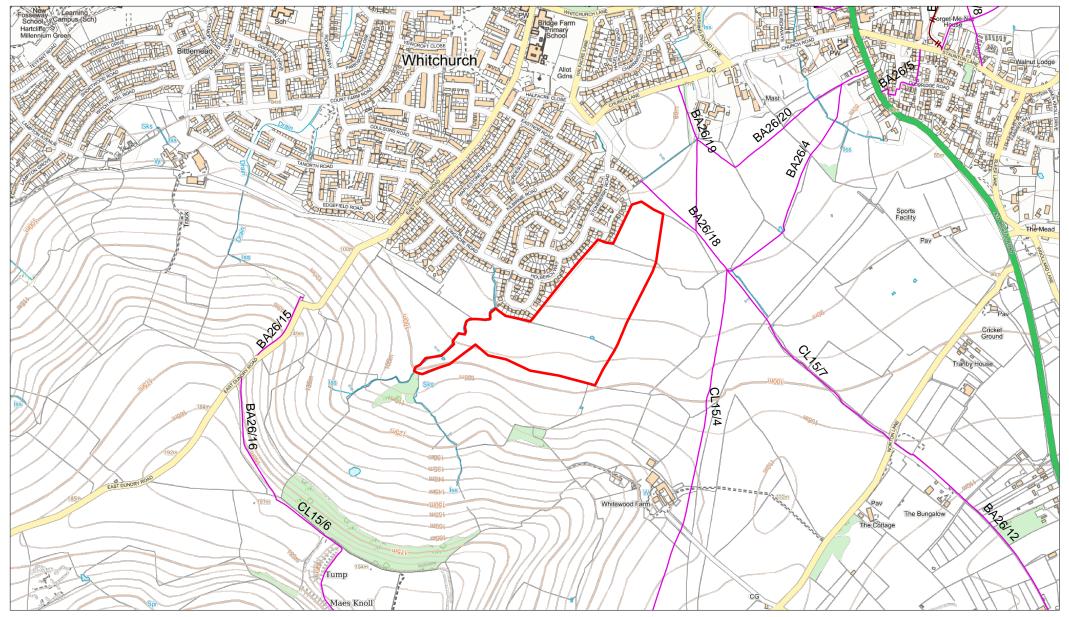

Description of the land(s) (including full address and postcode): Parcel 6100, Church Road, Whitchurch, near BS14 0BU

Name of the Parish in which the land(s) is situated: Whitchurch

The deposit was submitted on behalf of Taylor Wimpey UK Ltd and was received by this authority on 19<sup>th</sup> June 2022

## **Landowner Deposit Notice Plan**

Scale 1:10000

Bath & North East Somerset Council

Land to which the deposit relates