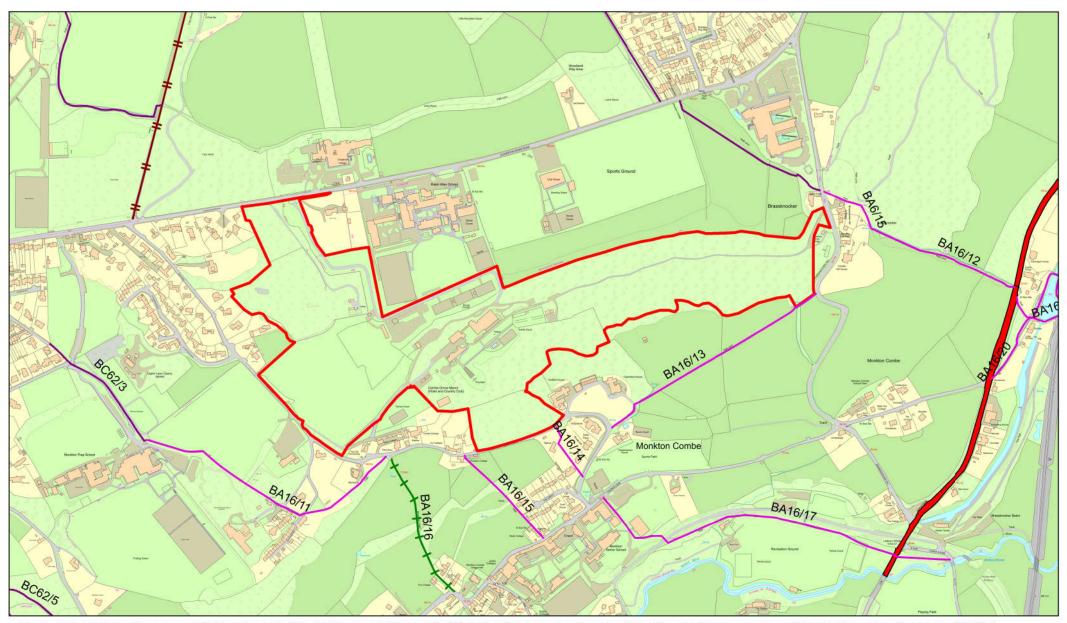

Description of the land(s) (including full address and postcode): Land, buildings and private roads at Combe Grove Hotel, Brassknocker Hill, Monkton Combe, Bath, BA2 7HS

Name of the Parish/Ward in which the land(s) is situated: Combe Down and Monkton Combe

## **Landowner Deposit Notice Plan**

Land to which the deposit applies

Scale 1:7500

Bath & North East Somerset Council

Improving People's Lives