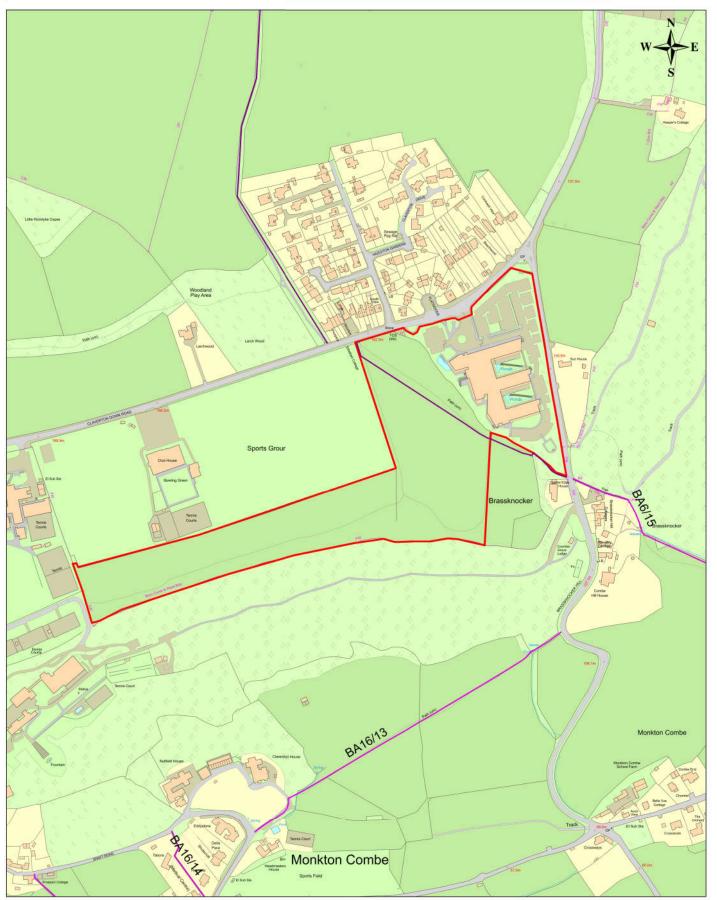

Description of the land(s) (including full address and postcode): Land adjacent to Wessex Water Operations Centre, Claverton Down Road, Bath, BA2 7WW

Name of Ward in which the land(s) is situated: Combe Down

Name and Position of Signatory: Craig Jackson, Team Manager - Highways & Drainage

Date: 09/06/2023

4

| Landowner Deposit<br>Statement Notice | Recorded public footpath | Bath & North East<br>Somerset Council |
|---------------------------------------|--------------------------|---------------------------------------|
|                                       |                          | Improving People's Lives              |
| Land to which the deposit relates     |                          | Scale1:5000                           |