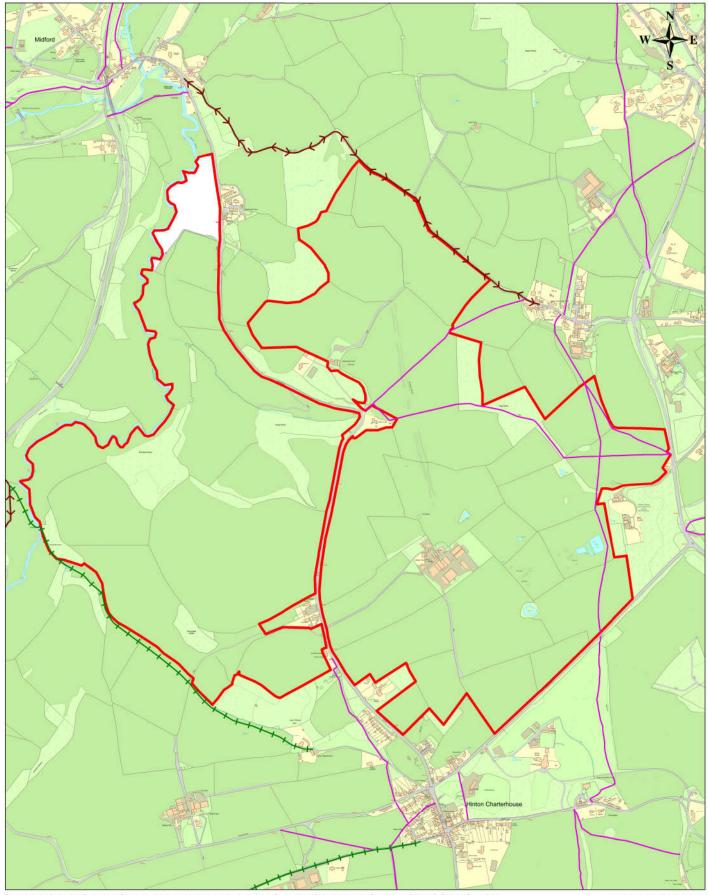

Description of the land(s) (including full address and postcode): Land at Hinton Charterhouse as contained in title numbers AV212683, ST236367, AV222471, ST349865, ST263913 and ST 2772

Name of the Parish in which the land(s) is situated: Hinton Charterhouse

## Landowner Deposit Notice Plan

Land to which the deposit relates

Bath & North East Somerset Council

Improving People's Lives

Scale 1:12,500