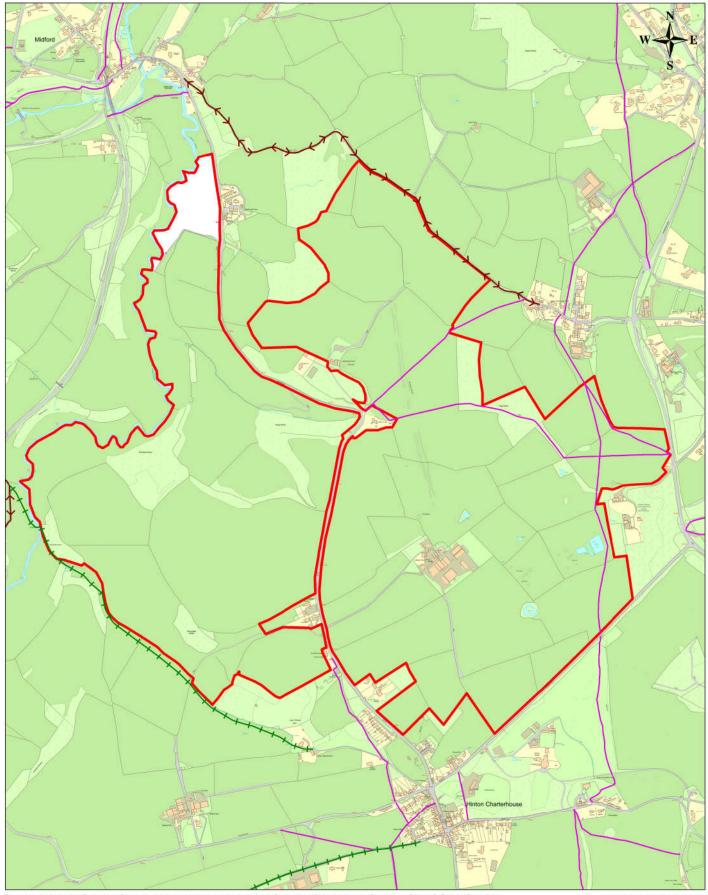

Description of the land(s) (including full address and postcode): Land at Hinton Charterhouse as contained in title numbers AV212683, ST236367, AV222471, ST349865, ST263913, ST 2772

Name of the Parish in which the land(s) is situated: Hinton Charterhouse

## Landowner Deposit Notice Plan

Land to which the deposit relates

Bath & North East Somerset Council

Improving People's Lives

Scale 1:12,500