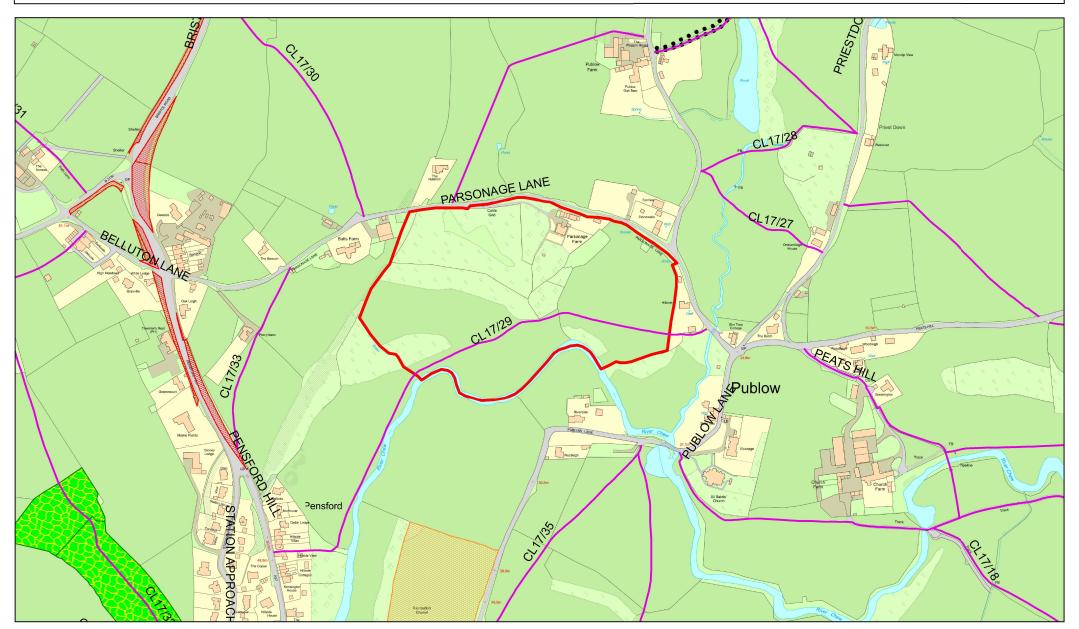

Description of the land(s) (including full address and postcode): Parsonage Farm, Parsonage Lane, Publow, Pensford, Bristol, BS39 4JD

Name of the Parish in which the land(s) is situated: Publow with Pensford

## **Landowner Deposit Notice Plan**

Public footpath

Scale 1:5000

Bath & North East Somerset Council

Land to which the deposit applies