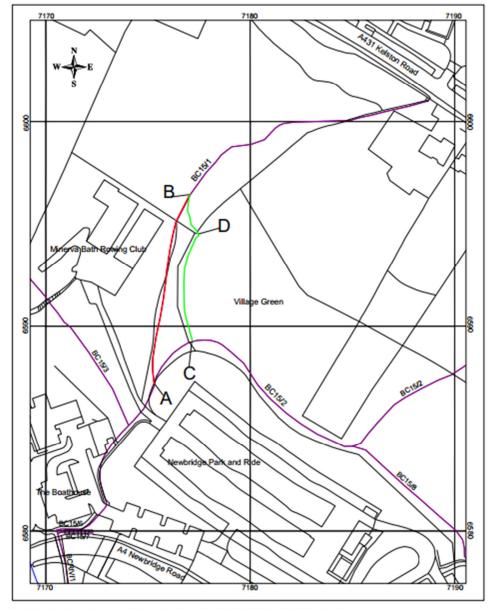

## Bath and North East Somerset Council are proposing to change the Public Rights of Way network at Minerva Bath Rowing Club, Newbridge

The general effect of the proposal is shown on the attached plan. A section of Public Footpath (FP) BC15/1 commencing from a junction with FP BC15/2 at grid reference ST 7175 6587 continuing in a generally northerly direction for approximately 96 metres to grid reference ST 7177 6596 would be stopped up, as shown on the attached plan by a continuous red line between points A–B. The new line of the FP would commence from a junction with FP BC15/2 at grid reference ST 7177 6589 in a generally northerly direction for approximately 55 metres to grid reference ST 7177 6594 and turning in a generally north northeasterly direction for approximately 20 metres to grid reference ST 7177 6596, as shown on the plan by a continuous green line between points C–D–B.

These changes are proposed to enable development to be carried out in accordance with planning permission 23/01861/FUL and would be achieved by way of a diversion order made under section 257 of the Town and Country Planning Act 1990. The new footpath will be 2 metres in width.