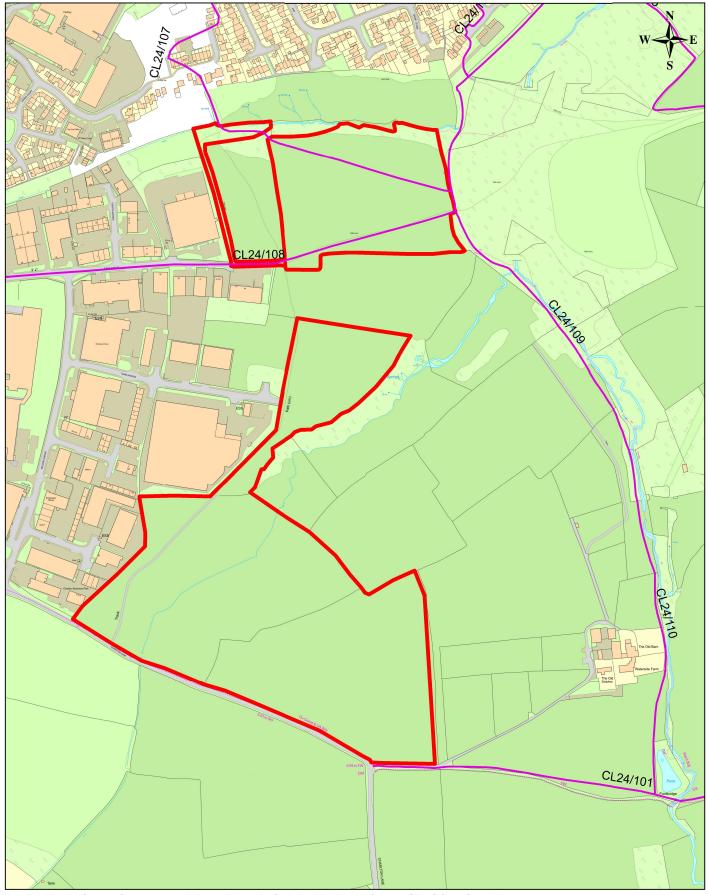

Description of the land(s) (including full address and postcode): Land adjacent to Westfield Industrial Estate, Charlton Lane, Midsomer Norton, BA3 4BD.

Name of the Parish in which the land(s) is situated: Westfield.

## **Landowner Deposit Notice Plan**

Land to which the deposit relates

Unaffected public footpath

Bath & North East Somerset Council

Improving People's Lives

Scale 1:5000