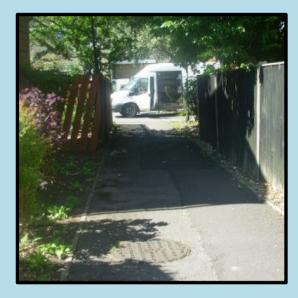

Westmoreland Ward List of paths included

There are 19 paths included in the research. This list shows a map of the location of each path and two photos taken along the path to help you identify which paths you have used.

## Path 1 – Between Bellotts Road







# Path 2 – Between Bellotts Road and Brook Road







### Path 3 – Between Brook Road and Brougham Hayes







# Path 4 – Between The Hollow and Victoria Close





#### Path 5 – Between Coronation Avenue and Monksdale Road



# Path 6 – Between Hillcrest Drive and Ivy Avenue I'ry Avenue Path 6 A Hillcrest Drive B and a state of the avere

#### Path 7 – Between Morley Terrace and Brook Road







#### Path 8 – Between the former access to Twerton Station and Albany Road







### Path 9 – Between Chestnut Grove and Path 5







#### Path 10 – Between 91 & 93 Ivy Avenue and Trowbridge House & 132 Coronation Avenue









# Path 12 – Between Dartmouth Avenue and Lymore Gardens Dartmouti Dannouth Avenue rictoria Path 12 SOUTH TWERTON Wind Turbine Gdns 😈 Vmore



#### Path 14 – Between 29a & 31 lvy Avenue and 32 & 32a Coronation Avenue







#### Path 15 – Between Millmead Road and West Avenue







#### Path 16 – Between Caledonian Road and the footpath through Dorset Close Playground







#### Path 17 – Between Albany Road and Loxton Drive







#### Path 18 – Between Albany Road and the former access to Twerton Station







# Path 19 – Between Shophouse Road and Pridd