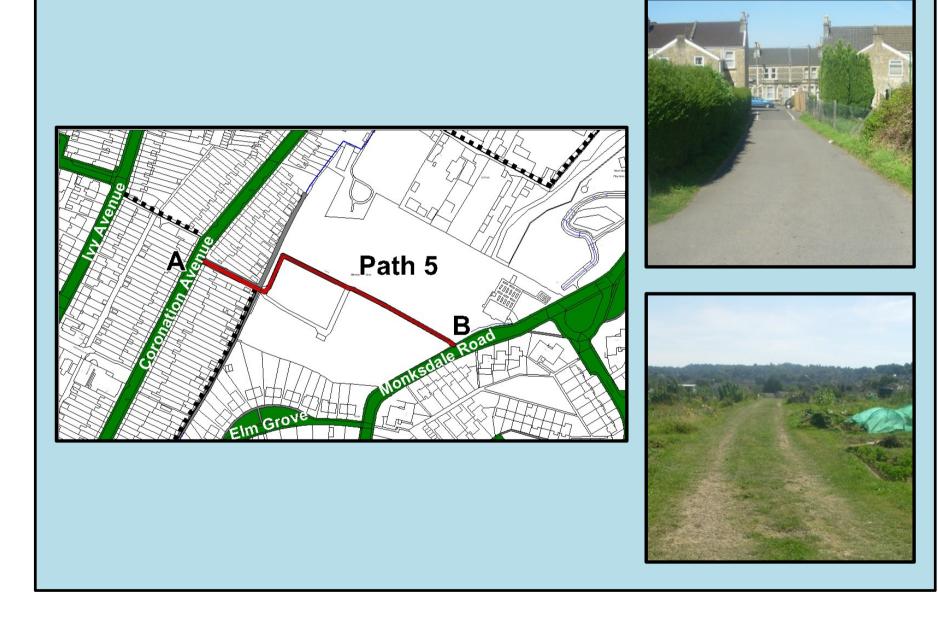

Westmoreland Ward List of paths included

There are 19 paths included in the research. This list shows a map of the location of each path and two photos taken along the path to help you identify which paths you have used.

## Path 1 – Between Bellotts Road







# Path 2 – Between Bellotts Road and Brook Road







### Path 3 – Between Brook Road and Brougham Hayes







# Path 4 – Between The Hollow and Victoria Close





#### Path 5 – Between Coronation Avenue and Monksdale Road



# Path 6 – Between Hillcrest Drive and Ivy Avenue I'ry Avenue Path 6 A Hillcrest Drive B and a state of the avere

#### Path 7 – Between Morley Terrace and Brook Road







#### Path 8 – Between the former access to Twerton Station and Albany Road







### Path 9 – Between Chestnut Grove and Path 5







#### Path 10 – Between 91 & 93 Ivy Avenue and Trowbridge House & 132 Coronation Avenue









# Path 12 – Between Dartmouth Avenue and Lymore Gardens Dartmouti Dannouth Avenue rictoria Path 12 SOUTH TWERTON Wind Turbine Gdns 😈 Vmore



#### Path 14 – Between 29a & 31 lvy Avenue and 32 & 32a Coronation Avenue







#### Path 15 – Between Millmead Road and West Avenue







#### Path 16 – Between Caledonian Road and the footpath through Dorset Close Playground







#### Path 17 –