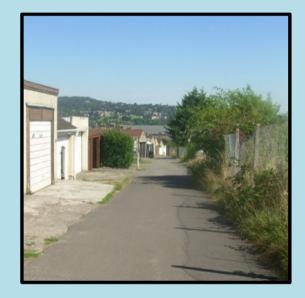

Westmoreland Ward List of paths included

There are 19 paths included in the research. This list shows a map of the location of each path and two photos taken along the path to help you identify which paths you have used.

## Path 1 – Between Bellotts Road







# Path 2 – Between Bellotts Road and Brook Road







### Path 3 – Between Brook Road and Brougham Hayes







# Path 4 – Between The Hollow and Victoria Close





#### Path 5 – Between Coronation Avenue and Monksdale Road



# Path 6 – Between Hillcrest Drive and Ivy Avenue I'ry Avenue Path 6 A Hillcrest Drive B and a state of the avere

#### Path 7 – Between Morley Terrace and Brook Road







#### Path 8 – Between the former access to Twerton Station and Albany Road







### Path 9 – Between Chestnut Grove and Path 5







#### Path 10 – Between 91 & 93 Ivy Avenue and Trowbridge House & 132 Coronation Avenue









# Path 12 – Between Dartmouth Avenue and Lymore Gardens Dartmouti Dannouth Avenue rictoria Path 12 SOUTH TWERTON Wind Turbine Gdns 😈 Vmore



#### Path 14 – Between 29a & 31 lvy Avenue and 32 & 32a Coronation Avenue







#### Path 15 – Between Millmead Road and West Avenue







#### Path 16 – Between Caledonian Road and the footpath through Dorset Close Playground







#### Path 17 – Between Albany Road and Loxton Drive







#### Path 18 – Between Albany Road and the former access to Twerton Station







# Path 19 – Between Shophouse Road and Priddy Close Sho Landseer Rd Loxton Drive ö Ro Path 19 A Highland Rd B Fian J-J-r