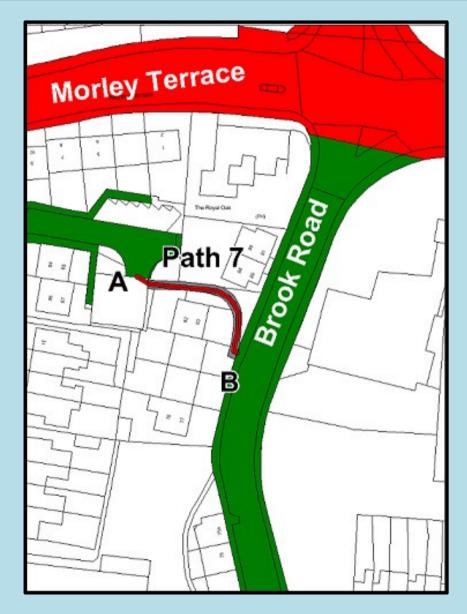

Westmoreland Ward List of paths included

There are 19 paths included in the research. This list shows a map of the location of each path and two photos taken along the path to help you identify which paths you have used.

## Path 1 – Between Bellotts Road







# Path 2 – Between Bellotts Road and Brook Road







### Path 3 – Between Brook Road and Brougham Hayes







# Path 4 – Between The Hollow and Victoria Close





#### Path 5 – Between Coronation Avenue and Monksdale Road



# Path 6 – Between Hillcrest Drive and Ivy Avenue I'ry Avenue Path 6 A Hillcrest Drive B and a state of the avere

#### Path 7 – Between Morley Terrace and Brook Road







#### Path 8 – Between the former access to Twerton Station and Albany Road







### Path 9 – Between Chestnut Grove and Path 5







#### Path 10 – Between 91 & 93 Ivy Avenue and Trowbridge House & 132 Coronation Avenue









# Path 12 – Between Dartmouth Avenue and Lymore Gardens Dartmouti Dannouth Avenue rictoria Path 12 SOUTH TWERTON Wind Turbine Gdns 😈 Vmore



#### Path 14 – Between 29a & 31 lvy Avenue and 32 & 32a Coronation Avenue







#### Path 15 – Between Millmead Road and West Avenue







#### Path 16 – Between Caledonian Road and the footpath through Dorset Close Playground







#### Path 17 – Between Albany Road and Loxton Drive







#### Path 18 – Between Albany Road and the former access to Twerton Station







# Path 19 – Between Shophouse Road and Pri