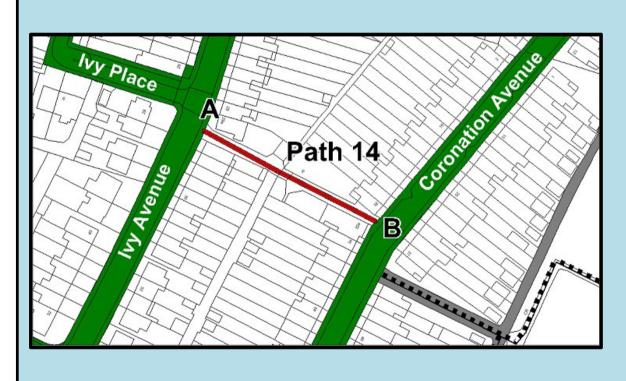

### Path 3 – Between Brook Road and Brougham Hayes







# Path 4 – Between The Hollow and Victoria Close





#### Path 5 – Between Coronation Avenue and Monksdale Road



# Path 6 – Between Hillcrest Drive and Ivy Avenue I'ry Avenue Path 6 A Hillcrest Drive B and a state of the avere

#### Path 7 – Between Morley Terrace and Brook Road







#### Path 8 – Between the former access to Twerton Station and Albany Road







### Path 9 – Between Chestnut Grove and Path 5







#### Path 10 – Between 91 & 93 Ivy Avenue and Trowbridge House & 132 Coronation Avenue









# Path 12 – Between Dartmouth Avenue and Lymore Gardens Dartmouti Dannouth Avenue rictoria Path 12 SOUTH TWERTON Wind Turbine Gdns 😈 Vmore



#### Path 14 – Between 29a & 31 lvy Avenue and 32 & 32a Coronation Avenue







#### Path 15 – Between Millmead Road and West Avenue







#### Path 16 – Between Caledonian Road and the footpath through Dorset Close Playground







#### Path 17 – Between Albany Road and Loxton Drive







#### Path 18 – Between Albany Road and the former access to Twerton Station







# Path 19 – Between Shophouse Road and Priddy Close Sho Landseer Rd Loxton Drive ö Ro Path 19 A Highland Rd B Fian J-J-r