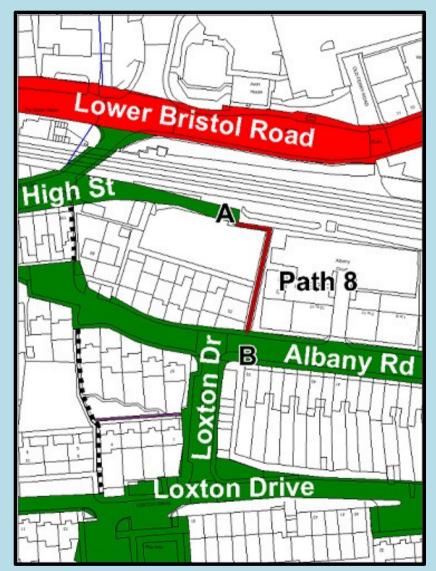

Westmoreland Ward List of paths included

There are 19 paths included in the research. This list shows a map of the location of each path and two photos taken along the path to help you identify which paths you have used.

## Path 1 – Between Bellotts Road







# Path 2 – Between Bellotts Road and Brook Road







### Path 3 – Between Brook Road and Brougham Hayes







# Path 4 – Between The Hollow and Victoria Close





#### Path 5 – Between Coronation Avenue and Monksdale Road



# Path 6 – Between Hillcrest Drive and Ivy Avenue I'ry Avenue Path 6 A Hillcrest Drive B and a state of the avere

#### Path 7 – Between Morley Terrace and Brook Road







#### Path 8 – Between the former access to Twerton Station and Albany Road







### Path 9 – Between Chestnut Grove and Path 5







#### Path 10 – Between 91 & 93 Ivy Avenue and Trowbridge House & 132 Coronation Avenue









# Path 12 – Between Dartmouth Avenue and Lymore Gardens Dartmouti Dannouth Avenue rictoria Path 12 SOUTH TWERTON Wind Turbine Gdns 😈 Vmore



#### Path 14 – Between 29a & 31 lvy Avenue and 32 & 32a Coronation Avenue







#### Path 15 – Between Millmead Road and West Avenue







#### Path 16 – Between Caledonian Road and the footpath through Dorset Close Playground







#### Path 17 – Between Albany Road and Loxton Drive







#### Path 18 – Between Albany Road and the former access to Twerton Station







# Path 19 – Between Shophouse Road and Priddy Close Sho Landseer Rd Loxton Drive ö Ro Path 19 A Highland Rd B Fian J-J-r