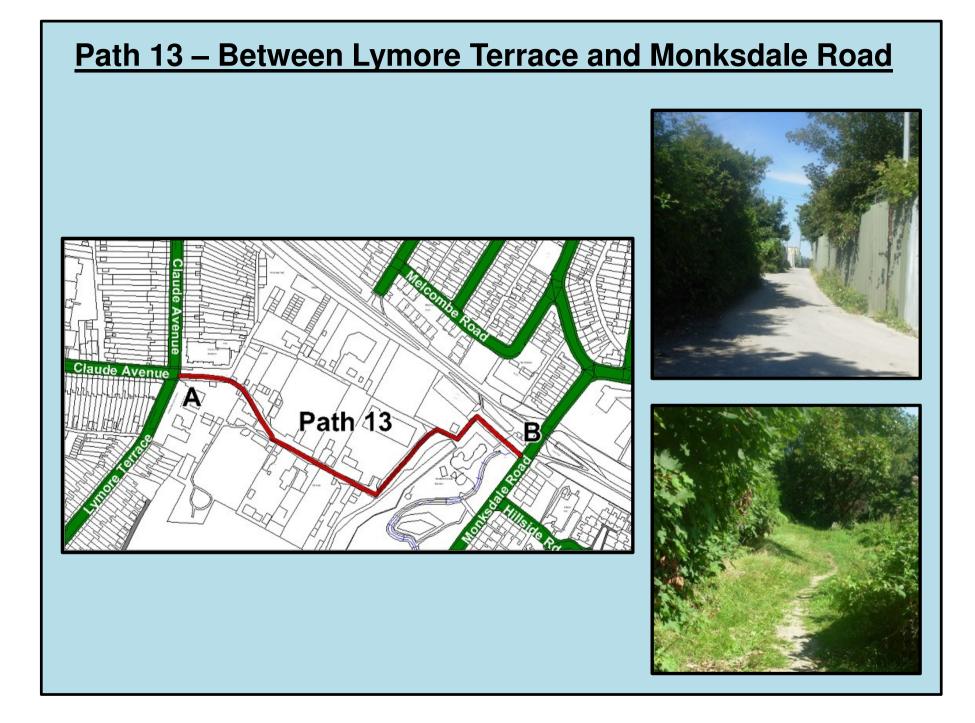

een Bellotts Road







# Path 2 – Between Bellotts Road and Brook Road







### Path 3 – Between Brook Road and Brougham Hayes







# Path 4 – Between The Hollow and Victoria Close





#### Path 5 – Between Coronation Avenue and Monksdale Road



# Path 6 – Between Hillcrest Drive and Ivy Avenue I'ry Avenue Path 6 A Hillcrest Drive B and a state of the avere

#### Path 7 – Between Morley Terrace and Brook Road







#### Path 8 – Between the former access to Twerton Station and Albany Road







### Path 9 – Between Chestnut Grove and Path 5







#### Path 10 – Between 91 & 93 Ivy Avenue and Trowbridge House & 132 Coronation Avenue









# Path 12 – Between Dartmouth Avenue and Lymore Gardens Dartmouti Dannouth Avenue rictoria Path 12 SOUTH TWERTON Wind Turbine Gdns 😈 Vmore



#### Path 14 – Between 29a & 31 lvy Avenue and 32 & 32a Coronation Avenue







#### Path 15 – Between Millmead Road and West Avenue







#### Path 16 – Between Caledonian Road and the footpath through Dorset Close Playground







#### Path 17 – Between Albany Road and Loxton Drive







#### Path 18 – Between Albany Road and the former access to Twerton Station







# Path 19 – Between Shophouse Road and Priddy Close Sho Landseer Rd Loxton Drive ö Ro Path 19 A Highland Rd B Fian J-J-r