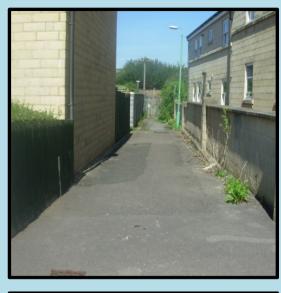

Westmoreland Ward List of paths included

There are 19 paths included in the research. This list shows a map of the location of each path and two photos taken along the path to help you identify which paths you have used.

## Path 1 – Between Bellotts Road







# Path 2 – Between Bellotts Road and Brook Road







### Path 3 – Between Brook Road and Brougham Hayes







# Path 4 – Between The Hollow and Victoria Close





#### Path 5 – Between Coronation Avenue and Monksdale Road



# Path 6 – Between Hillcrest Drive and Ivy Avenue I'ry Avenue Path 6 A Hillcrest Drive B and a state of the avere

#### Path 7 – Between Morley Terrace and Brook Road







#### Path 8 – Between the former access to Twerton Station and Albany Road







### Path 9 – Between Chestnut Grove and Path 5







#### Path 10 – Between 91 & 93 Ivy Avenue and Trowbridge House & 132 Coronation Avenue









# Path 12 – Between Dartmouth Avenue and Lymore Gardens Dartmouti Dannouth Avenue rictoria Path 12 SOUTH TWERTON Wind Turbine Gdns 😈 Vmore



#### Path 14 – Between 29a & 31 lvy Avenue and 32 & 32a Coronation Avenue







#### Path 15 – Between Millmead Road and West Avenue







#### Path 16 – Between Caledonian Road and the footpath through Dorset Close Playground







#### Path 17 – Between Albany Road and Loxton Drive







#### Path 18 – Between Albany Road and the former access to Twerton Station







# Path 19 – Between Shophouse Road and Priddy Close Sho Landseer Rd Loxton Drive ö Ro Path 19 A Highland Rd B Fian J-J-r