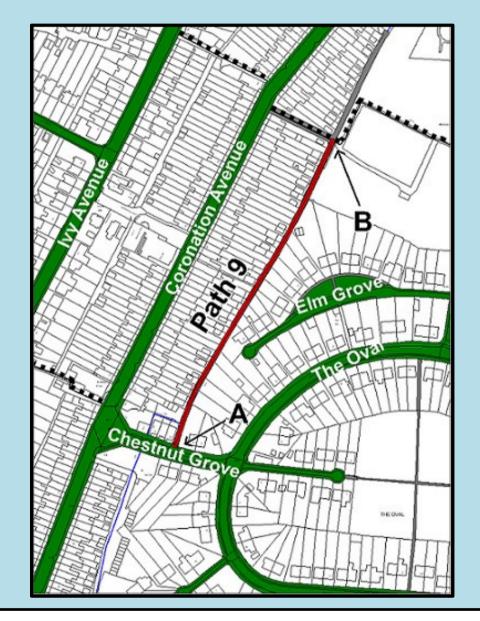

Westmoreland Ward List of paths included

There are 19 paths included in the research. This list shows a map of the location of each path and two photos taken along the path to help you identify which paths you have used.

## Path 1 – Between Bellotts Road







# Path 2 – Between Bellotts Road and Brook Road







### Path 3 – Between Brook Road and Brougham Hayes







# Path 4 – Between The Hollow and Victoria Close





#### Path 5 – Between Coronation Avenue and Monksdale Road



# Path 6 – Between Hillcrest Drive and Ivy Avenue I'ry Avenue Path 6 A Hillcrest Drive B and a state of the avere

#### Path 7 – Between Morley Terrace and Brook Road







#### Path 8 – Between the former access to Twerton Station and Albany Road







### Path 9 – Between Chestnut Grove and Path 5







#### Path 10 – Between 91 & 93 Ivy Avenue and Trowbridge House & 132 Coronation Avenue









# Path 12 – Between Dartmouth Avenue and Lymore Gardens Dartmouti Dannouth Avenue rictoria Path 12 SOUTH TWERTON Wind Turbine Gdns 😈 Vmore



#### Path 14 – Between 29a & 31 lvy Avenue and 32 & 32a Coronation Avenue







#### Path 15 – Between Millmead Road and West Avenue







#### Path 16 – Between Caledonian Road and the footpath through Dorset Close Playground







#### Path 17 – Between Albany Road and Loxton Drive







#### Path 18 – Between Albany Road and the former access to Twerton Station







# Path 19 – Between Shophouse Road and Priddy Close Sho Landseer Rd Loxton Drive ö Ro Path 19 A Highland Rd B Fian J-J-r