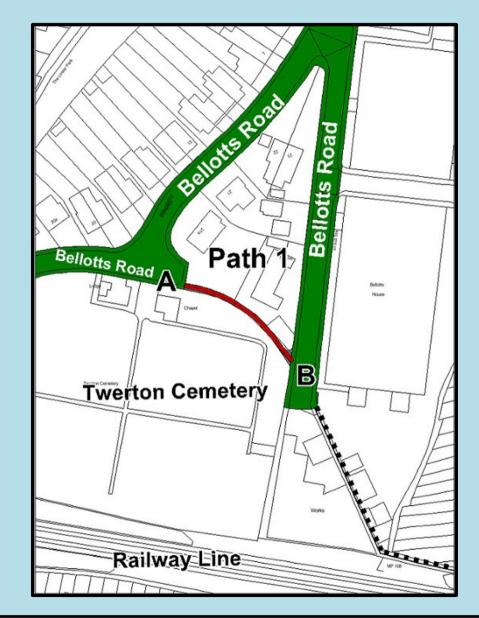

Westmoreland Ward List of paths included

There are 19 paths included in the research. This list shows a map of the location of each path and two photos taken along the path to help you identify which paths you have used.

## Path 1 – Between Bellotts Road







# Path 2 – Between Bellotts Road and Brook Road







### Path 3 – Between Brook Road and Brougham Hayes







# Path 4 – Between The Hollow and Victoria Close





#### Path 5 – Between Coronation Avenue and Monksdale Road



# Path 6 – Between Hillcrest Drive and Ivy Avenue I'ry Avenue Path 6 A Hillcrest Drive B and a state of the avere

#### Path 7 – Between Morley Terrace and Brook Road







#### Path 8 – Between the former access to Twerton Station and Albany Road







### Path 9 – Between Chestnut Grove and Path 5







#### Path 10 – Between 91 & 93 Ivy Avenue and Trowbridge House & 132 Coronation Avenue









# Path 12 – Between Dartmouth Avenue and Lymore Gardens Dartmouti Dannouth Avenue rictoria Path 12 SOUTH TWERTON Wind Turbine Gdns 😈 Vmore



#### Path 14 – Be