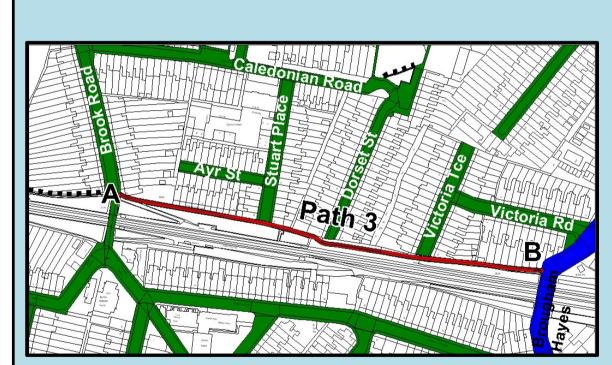

Westmoreland Ward List of paths included

There are 19 paths included in the research. This list shows a map of the location of each path and two photos taken along the path to help you identify which paths you have used.

## Path 1 – Between Bellotts Road







# Path 2 – Between Bellotts Road and Brook Road







### Path 3 – Between Brook Road and Brougham Hayes







# Path 4 – Between The Hollow and Victoria Close





#### Path 5 – Between Coronation Avenue and Monksdale Road



# Path 6 – Between Hillcrest Drive and Ivy Avenue I'ry Avenue Path 6 A Hillcrest Drive B and a state of the avere

#### Path 7 – Between Morley Terrace and Brook Road







#### Path 8 – Between the former access to Twerton Station and Albany Road







### Path 9 – Between Chestnut Grove and Path 5







#### Path 10 – Between 91 & 93 Ivy Avenue and Trowbridge House & 132 Coronation Avenue









# Path 12 – Between Dartmouth Avenue and Lymore Gardens Dartmouti Dannouth Avenue rictoria Path 12 SOUTH TWERTON Wind Turbine Gdns 😈 Vmore



#### Path 14 – Between 29a & 31 lvy Avenue and 32 & 32a Coronation Avenue







#### Path 15 – Between Millmead Road and West Ave