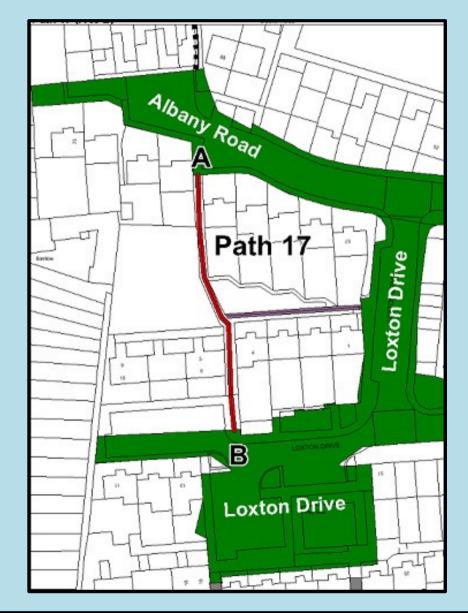

d Ivy Avenue I'ry Avenue Path 6 A Hillcrest Drive B and a state of the avere

#### Path 7 – Between Morley Terrace and Brook Road







#### Path 8 – Between the former access to Twerton Station and Albany Road







### Path 9 – Between Chestnut Grove and Path 5







#### Path 10 – Between 91 & 93 Ivy Avenue and Trowbridge House & 132 Coronation Avenue









# Path 12 – Between Dartmouth Avenue and Lymore Gardens Dartmouti Dannouth Avenue rictoria Path 12 SOUTH TWERTON Wind Turbine Gdns 😈 Vmore



#### Path 14 – Between 29a & 31 lvy Avenue and 32 & 32a Coronation Avenue







#### Path 15 – Between Millmead Road and West Avenue







#### Path 16 – Between Caledonian Road and the footpath through Dorset Close Playground







#### Path 17 – Between Albany Road and Loxton Drive







#### Path 18 – Between Albany Road and the former access to Twerton Station







# Path 19 – Between Shophouse Road and Priddy Close Sho Landseer Rd Loxton Drive ö Ro Path 19 A Highland Rd B Fian J-J-r