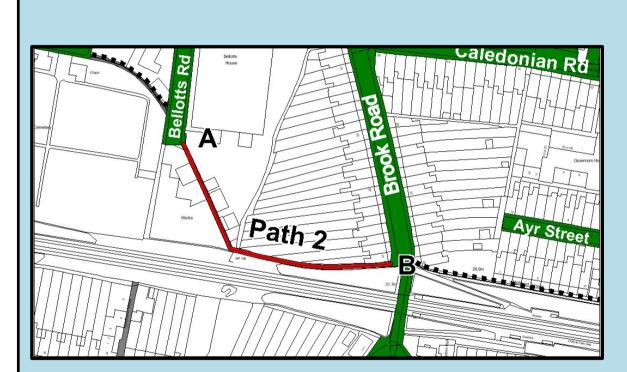

Westmoreland Ward List of paths included

There are 19 paths included in the research. This list shows a map of the location of each path and two photos taken along the path to help you identify which paths you have used.

## Path 1 – Between Bellotts Road







# Path 2 – Between Bellotts Road and Brook Road







### Path 3 – Between Brook Road and Brougham Hayes







# Path 4 – Between The Hollow and Victoria Close





#### Path 5 – Between Coronation Avenue and Monksdale Road



# Path 6 – Between Hillcrest Drive and Ivy Avenue I'ry Avenue Path 6 A Hillcrest Drive B and a state of the avere

#### Path 7 – Between Morley Terrace and Brook Road







#### Path 8 – Between the former access to Twerton Station and Albany Road







### Path 9 – Between Chestnut Grove and Path 5







#### Path 10 – Between 91 & 93 Ivy Avenue and Trowbridge House & 132 Coronation Avenue









# Path 12 – Between Dartmouth Avenue and Lymore Gardens Dartmouti Dannouth Avenue rictoria Path 12 SOUTH TWERTON Wind Turbine Gdns 😈 Vmore



#### Path 14 – Between 29a & 31 lvy Avenue and 32 & 32a Coronation Avenu