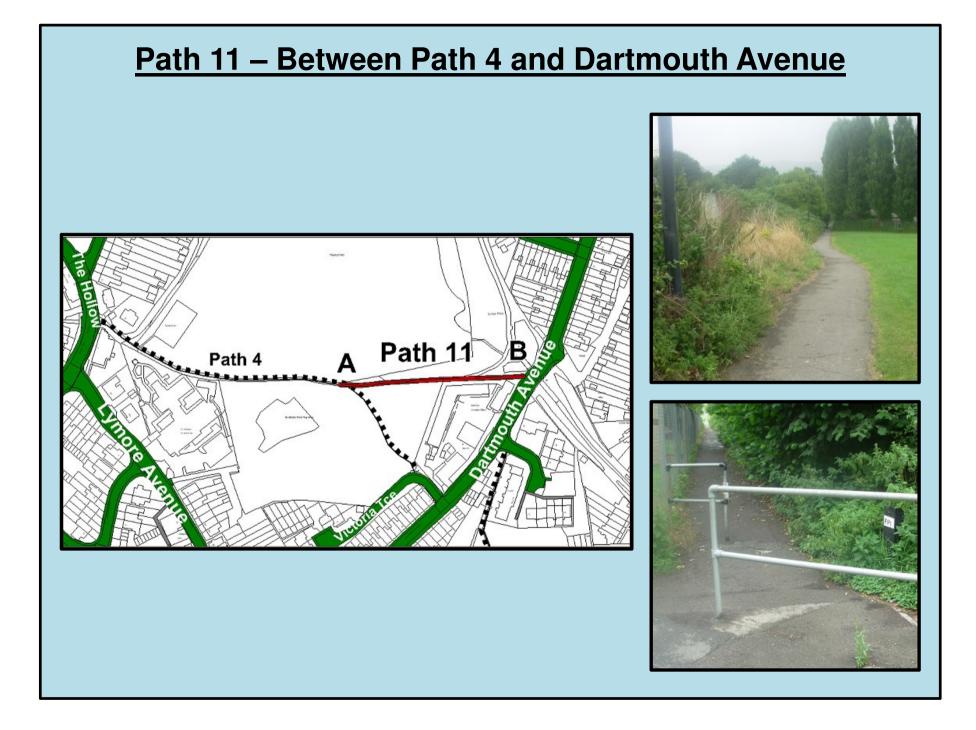

shows a map of the location of each path and two photos taken along the path to help you identify which paths you have used.

## Path 1 – Between Bellotts Road







# Path 2 – Between Bellotts Road and Brook Road







### Path 3 – Between Brook Road and Brougham Hayes







# Path 4 – Between The Hollow and Victoria Close





#### Path 5 – Between Coronation Avenue and Monksdale Road



# Path 6 – Between Hillcrest Drive and Ivy Avenue I'ry Avenue Path 6 A Hillcrest Drive B and a state of the avere

#### Path 7 – Between Morley Terrace and Brook Road







#### Path 8 – Between the former access to Twerton Station and Albany Road







### Path 9 – Between Chestnut Grove and Path 5







#### Path 10 – Between 91 & 93 Ivy Avenue and Trowbridge House & 132 Coronation Avenue









# Path 12 – Between Dartmouth Avenue and Lymore Gardens Dartmouti Dannouth Avenue rictoria Path 12 SOUTH TWERTON Wind Turbine Gdns 😈 Vmore



#### Path 14 – Between 29a & 31 lvy Avenue and 32 & 32a Coronation Avenue







#### Path 15 – Between Millmead Road and West Avenue







#### Path 16 – Between Caledonian Road and the footpath through Dorset Close Playground







#### Path 17 – Between Albany Road and Loxton Drive







#### Path 18 – Between Albany Road and the former access to Twerton Station







# Path 19 – Between Shophouse Road and Priddy Close Sho Landseer Rd Loxton Drive ö Ro Path 19 A Highland Rd B Fian J-J-r