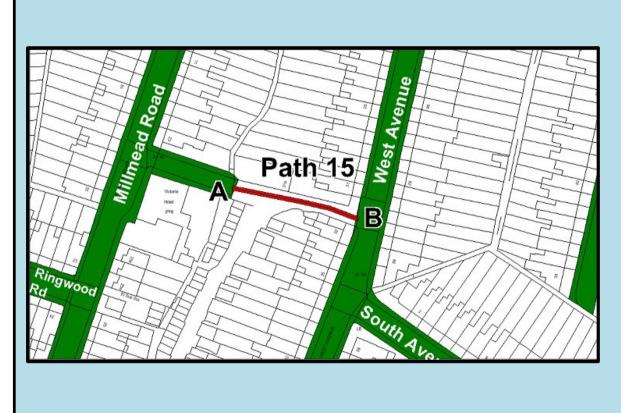

# Path 4 – Between The Hollow and Victoria Close





#### Path 5 – Between Coronation Avenue and Monksdale Road



# Path 6 – Between Hillcrest Drive and Ivy Avenue I'ry Avenue Path 6 A Hillcrest Drive B and a state of the avere

#### Path 7 – Between Morley Terrace and Brook Road







#### Path 8 – Between the former access to Twerton Station and Albany Road







### Path 9 – Between Chestnut Grove and Path 5







#### Path 10 – Between 91 & 93 Ivy Avenue and Trowbridge House & 132 Coronation Avenue









# Path 12 – Between Dartmouth Avenue and Lymore Gardens Dartmouti Dannouth Avenue rictoria Path 12 SOUTH TWERTON Wind Turbine Gdns 😈 Vmore



#### Path 14 – Between 29a & 31 lvy Avenue and 32 & 32a Coronation Avenue







#### Path 15 – Between Millmead Road and West Avenue







#### Path 16 – Between Caledonian Road and the footpath through Dorset Close Playground







#### Path 17 – Between Albany Road and Loxton Drive







#### Path 18 – Between Albany Road and the former access to Twerton Station







# Path 19 – Between Shophouse Road and Priddy Close Sho Landseer Rd Loxton Drive ö Ro Path 19 A Highland Rd B Fian J-J-r