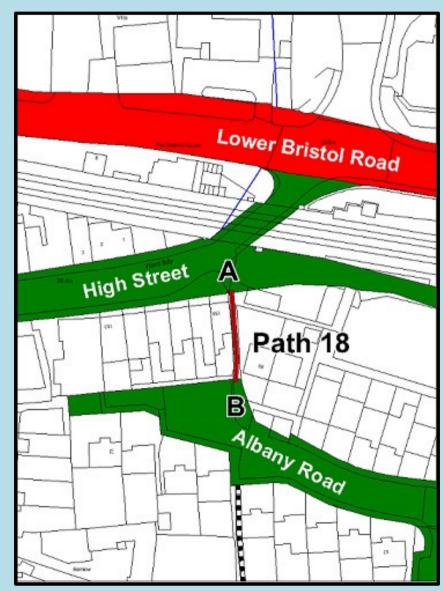

Path 7 – Between Morley Terrace and Brook Road







#### Path 8 – Between the former access to Twerton Station and Albany Road







### Path 9 – Between Chestnut Grove and Path 5







#### Path 10 – Between 91 & 93 Ivy Avenue and Trowbridge House & 132 Coronation Avenue









# Path 12 – Between Dartmouth Avenue and Lymore Gardens Dartmouti Dannouth Avenue rictoria Path 12 SOUTH TWERTON Wind Turbine Gdns 😈 Vmore



#### Path 14 – Between 29a & 31 lvy Avenue and 32 & 32a Coronation Avenue







#### Path 15 – Between Millmead Road and West Avenue







#### Path 16 – Between Caledonian Road and the footpath through Dorset Close Playground







#### Path 17 – Between Albany Road and Loxton Drive







#### Path 18 – Between Albany Road and the former access to Twerton Station







# Path 19 – Between Shophouse Road and Priddy Close Sho Landseer Rd Loxton Drive ö Ro Path 19 A Highland Rd B Fian J-J-r