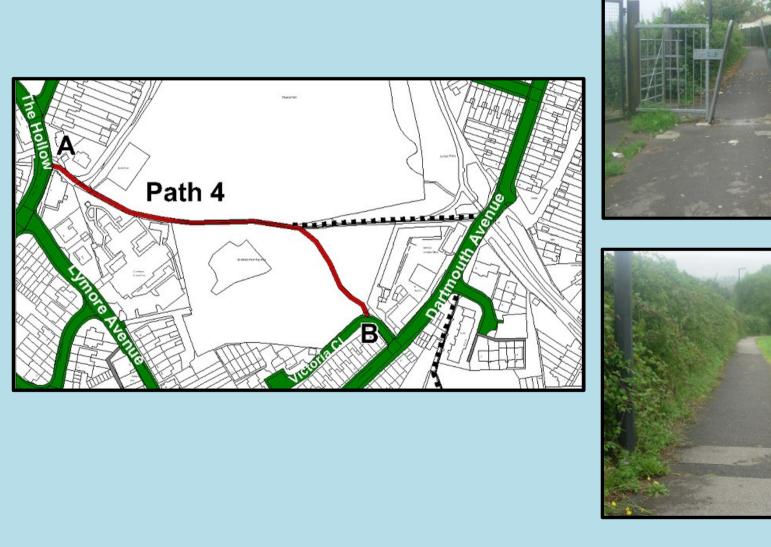

Westmoreland Ward List of paths included

There are 19 paths included in the research. This list shows a map of the location of each path and two photos taken along the path to help you identify which paths you have used.

## Path 1 – Between Bellotts Road







# Path 2 – Between Bellotts Road and Brook Road







### Path 3 – Between Brook Road and Brougham Hayes







# Path 4 – Between The Hollow and Victoria Close





#### Path 5 – Between Coronation Avenue and Monksdale Road



# Path 6 – Between Hillcrest Drive and Ivy Avenue I'ry Avenue Path 6 A Hillcrest Drive B and a state of the avere

#### Path 7 – Between Morley Terrace and Brook Road







#### Path 8 – Between the former access to Twerton Station and Albany Road







### Path 9 – Between Chestnut Grove and Path 5







#### Path 10 – Between 91 & 93 Ivy Avenue and Trowbridge House & 132 Coronation Avenue









# Path 12 – Between Dartmouth Avenue and Lymore Gardens Dartmouti Dannouth Avenue rictoria Path 12 SOUTH TWERTON Wind Turbine Gdns 😈 Vmore



#### Path 14 – Between 29a & 31 lvy Avenue and 32 & 32a Coronation Avenue







#### Path 15 – Between Millmead Road and West Avenue







#### Path 16 – Between Caledonian Road and th