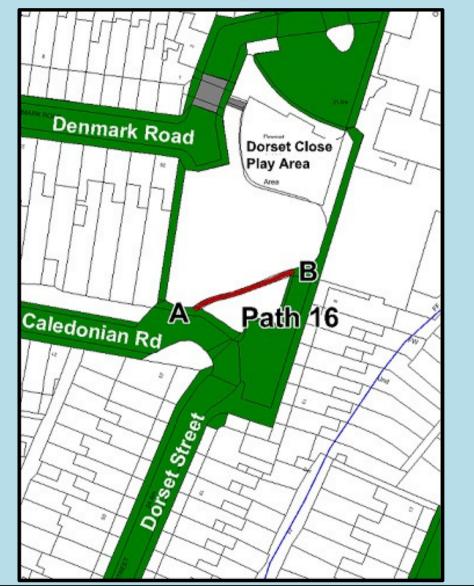

#### Path 16 – Between Caledonian Road and the footpath through Dorset Close Playground