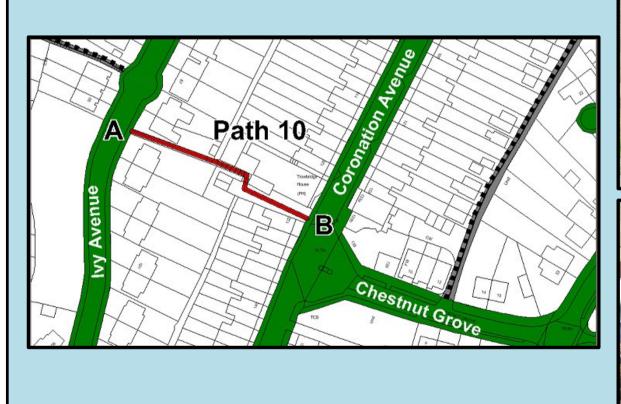

#### Path 10 – Between 91 & 93 Ivy Avenue and Trowbridge House & 132 Coronation Avenue