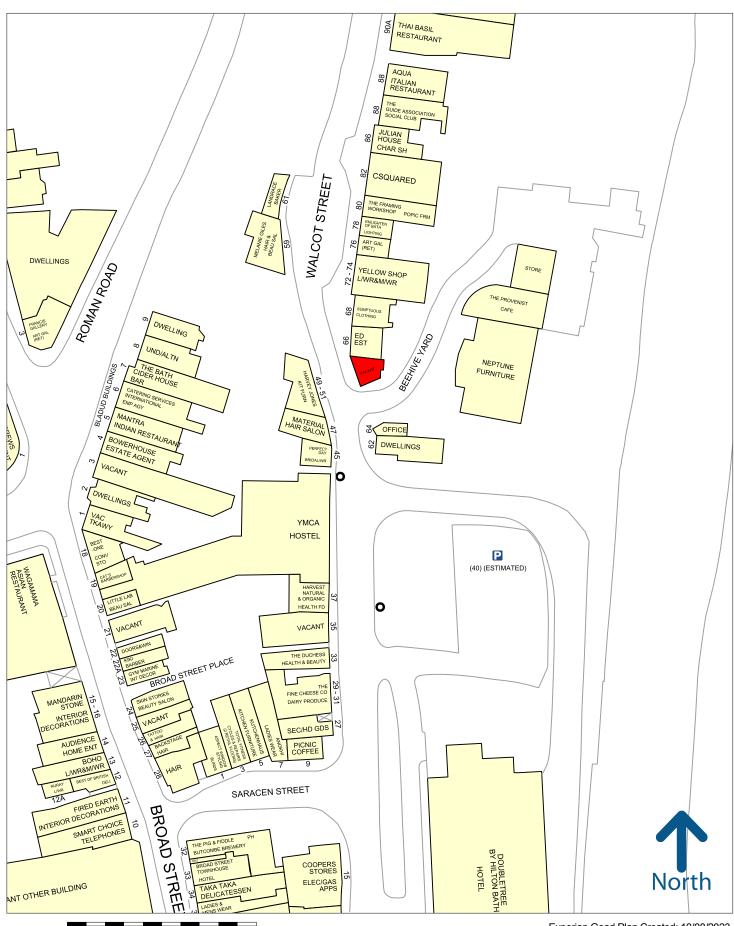

#### Location

Walcot Street is a vibrant retail pitch known as the 'Artisan Quarter'. It is in very close proximity to Bath city centre offering a wide range of operators including restaurants, coffee shops and hair/beauty salons. Retailers along the pitch are mainly independent and include art galleries, designer furniture stores and vintage clothing shops.

The subject property is located at the southern end of Walcot Street, near to Waitrose/John Lewis Home which offers a 550 space multi-storey car park below. Other occupiers nearby include Material Hair Salon, Harvey Jones Kitchens, Neptune Furniture, The Fine Cheese Company and Picnic Café.