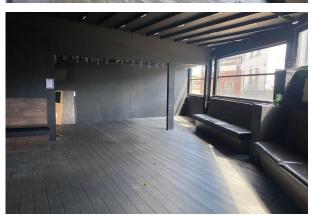

#### Description

The property comprises a former café/restaurant premises arranged over ground and basement. The ground floor provides trading space/seating, and the basement provides a kitchen, staff and customer WCs, storage and a terrace to the rear.

#### Accommodation

The accommodation comprises the following areas:

| Name                       | sq ft | sq m  |
|----------------------------|-------|-------|
| Ground - Sales             | 527   | 48.96 |
| Basement - Sales / Storage | 439   | 40.78 |
| Total                      | 966   | 89.74 |