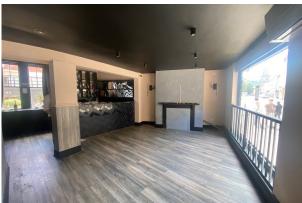

#### Description

The property comprises a former café/restaurant premises arranged over ground and basement. The ground floor provides trading space/seating, and the basement provides a kitchen, staff and customer WCs, storage and a terrace to the rear.

#### Accommodation

The accommodation comprises the following areas:

| Name                       | sq ft | sq m  |
|----------------------------|-------|-------|
| Ground - Sales             | 527   | 48.96 |
| Basement - Sales / Storage | 439   | 40.78 |
| Total                      | 966   | 89.74 |