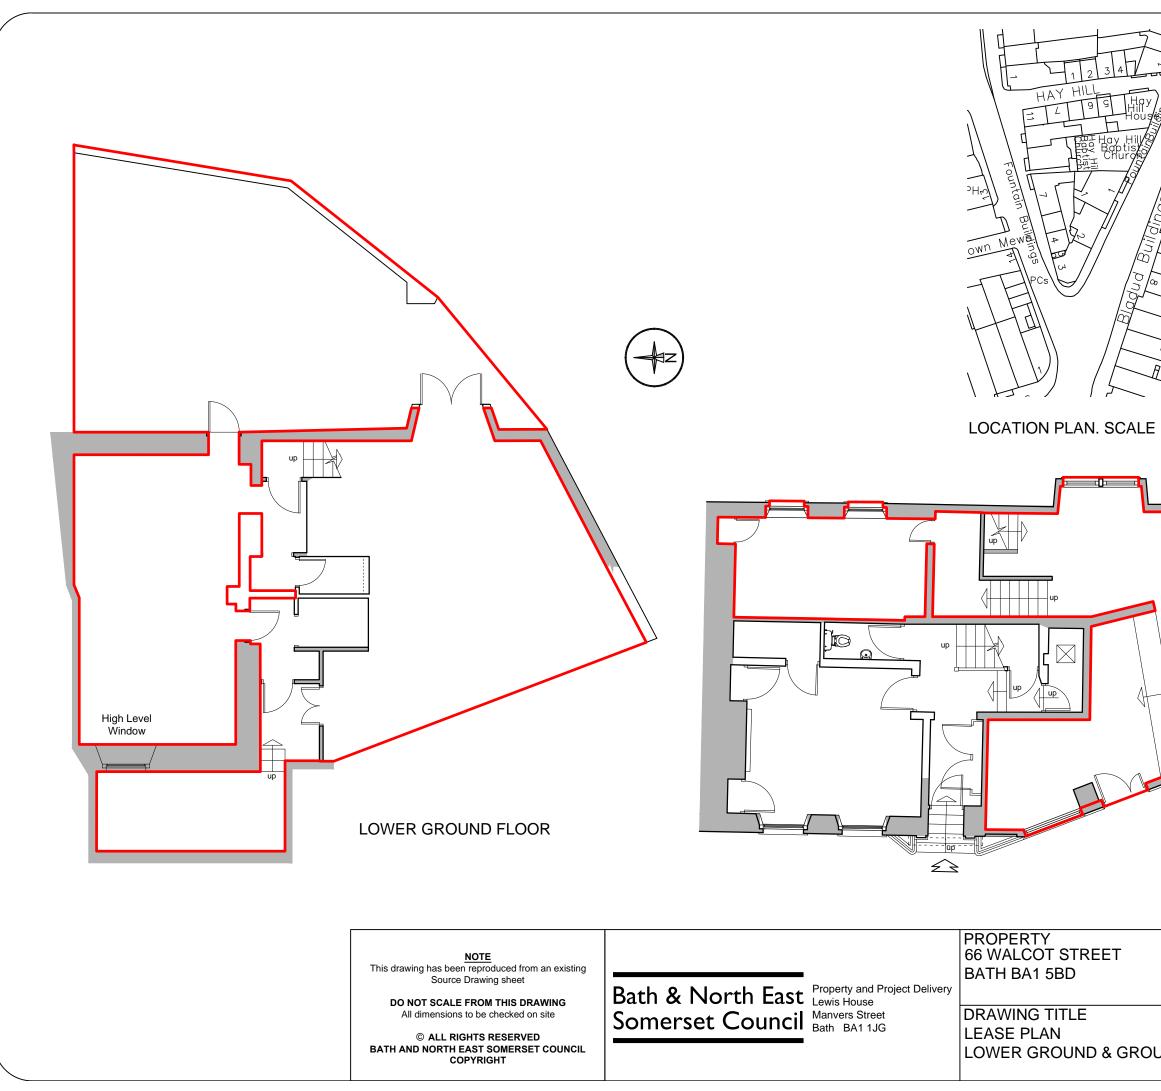

#### Description

The property comprises a former café/restaurant premises arranged over ground and basement. The ground floor provides trading space/seating, and the basement provides a kitchen, staff and customer WCs, storage and a terrace to the rear.

#### Accommodation

The accommodation comprises the following areas:

| Name                       | sq ft | sq m  |
|----------------------------|-------|-------|
| Ground - Sales             | 527   | 48.96 |
| Basement - Sales / Storage | 439   | 40.78 |
| Total                      | 966   | 89.74 |