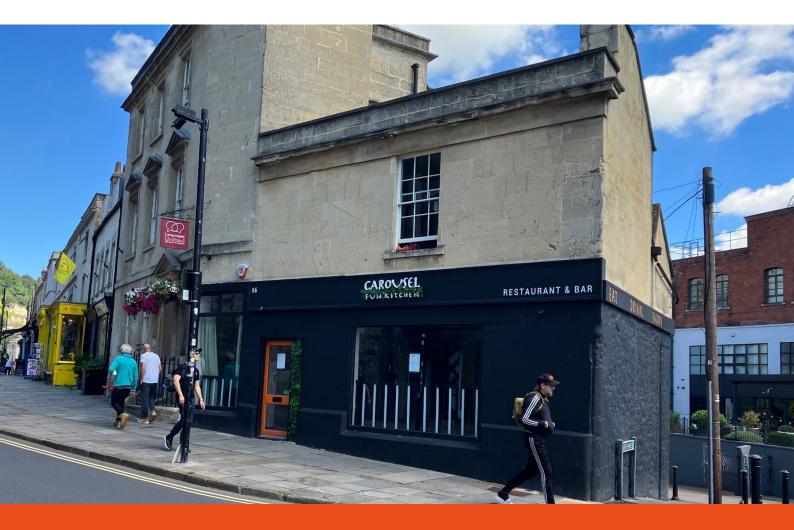

# **TO LET**

66 Walcot Street Bath, BA1 5BD

# Former Café / Restaurant Unit

**1,209 sq ft** (112.32 sq m)

- Prominent position on Walcot Street, near to Waitrose
- Arranged over ground and basement
- External terrace area
- Class E use

#### Description

The property comprises a former café/restaurant premises arranged over ground and basement. The ground floor provides trading space/seating, and the basement provides a kitchen, staff and customer WCs, storage and a terrace to the rear.