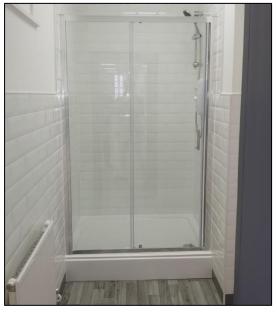

## FIRST FLOOR 30-32 WESTGATE BUILDINGS BATH

- Prominent corner location in central Bath
- Fully open-plan layout
- Self-contained with own facilities including new accessible WC
- Wheelchair accessible entrance and lift
- Gas-fired central heating , new shower

## The First Floor provides an open-plan office area of 214 m<sup>2</sup> - 2,300 sq ft.

All internal partitions have recently been cleared. The suite has a new accessible WC, two further WCs and a separate shower.