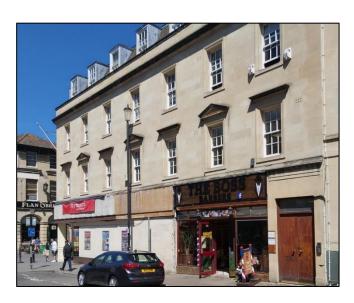

## FIRST FLOOR 30-32 WESTGATE BUILDINGS BATH

- Prominent corner location in central Bath
- Fully open-plan layout
- Self-contained with own facilities including new accessible WC
- Wheelchair accessible entrance and lift
- Gas-fired central heating , new shower

First Floor 30-32 Westgate Buildings BA1 1EF