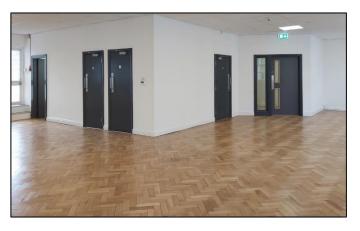

## FIRST FLOOR 30-32 WESTGATE BUILDINGS BATH

- Prominent corner location in central Bath
- Fully open-plan layout
- Self-contained with own facilities including new accessible WC
- Wheelchair accessible entrance and lift
- Gas-fired central heating , new shower

## The First Floor provides an open-plan office area of 214 m<sup>2</sup> - 2,300 sq ft.

All internal partitions have recently been cleared. The suite has a new accessible WC, two further WCs and a separate shower.