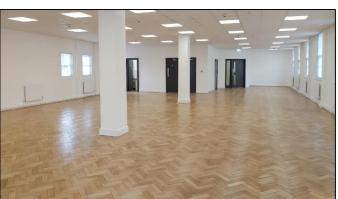

## The First Floor provides an open-plan office area of 214 m<sup>2</sup> - 2,300 sq ft.

All internal partitions have recently been cleared. The suite has a new accessible WC, two further WCs and a separate shower.

The offices have plenty of good windows, suspended ceilings with LED lighting, and gas-fired central heating.