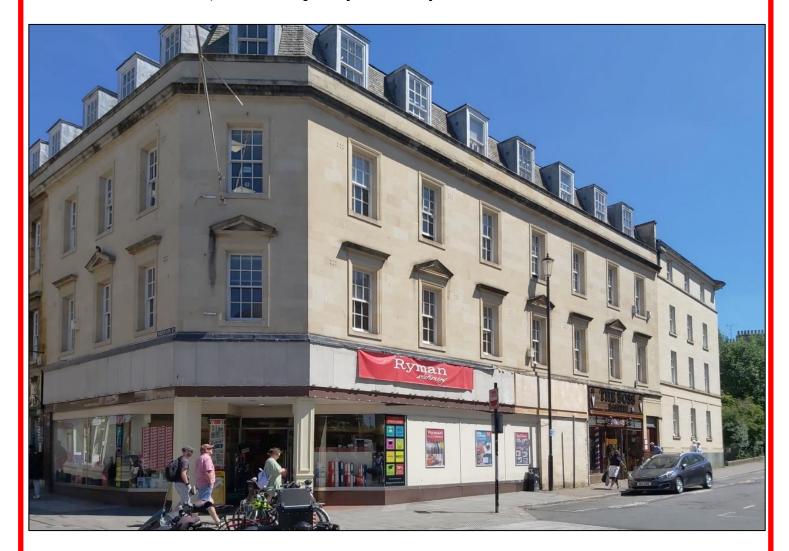

## FIRST FLOOR 30-32 WESTGATE BUILDINGS BATH

- Prominent corner location in central Bath
- Fully open-plan layout
- Self-contained with own facilities including new accessible WC
- Wheelchair accessible entrance and lift
- Gas-fired central heating , new shower

## www.derekwalker.com

These particulars are intended to give a fair description of the property but their accuracy is not guaranteed and they do not form part of an offer or contract.

The offices are in the heart of the city centre, on the corner of Westgate Street and Westgate Buildings, looking out towards Kingsmead Square.