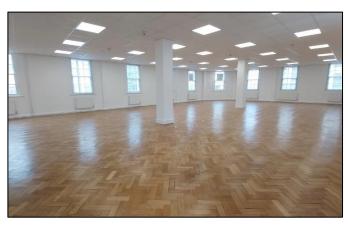

## The First Floor provides an open-plan office area of 214 m<sup>2</sup> - 2,300 sq ft.

All internal partitions have recently been cleared. The suite has a new accessible WC, two further WCs and a separate shower.

The offices have plenty of good windows, suspended ceilings with LED lighting, and gas-fired central heating.