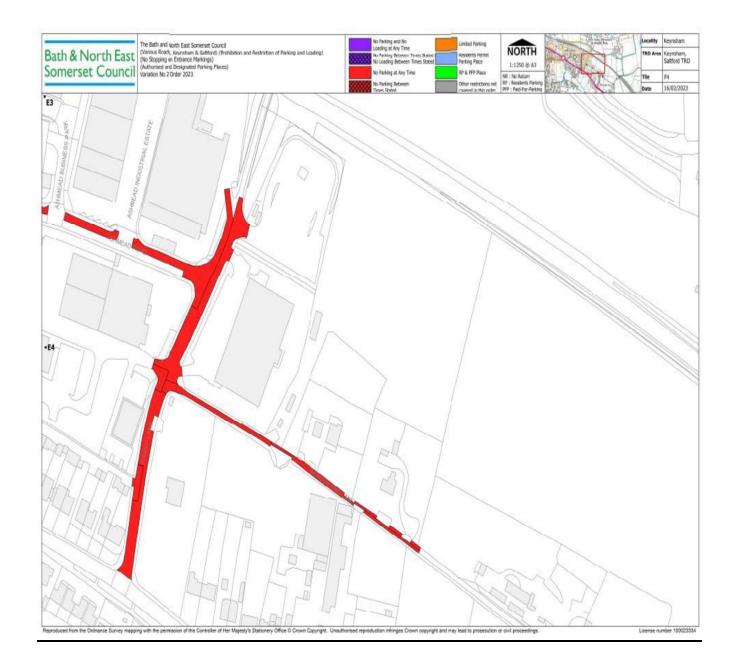

## **VARIATION OF EXISTING ORDERS**

- 2. The Bath and North East Somerset Council (Various Roads, Keynsham and Saltford) (Prohibition and Restriction of Parking and Loading) (No Stopping on Entrance Markings) (Authorised and Designated Parking Places) Order 2022, as varied by The Bath and North East Somerset Council (Various Roads, Keynsham and Saltford) (Prohibition and Restriction of Parking and Loading) (No Stopping on Entrance Markings) (Authorised and Designated Parking Places) (Variation No. 2) Order 2023. and is further varied and has effect as though:
  - (1) the Keynsham Tile F4 in the schedule to that order is replaced with the Keynsham Tile F4 dated in the schedule to this order;