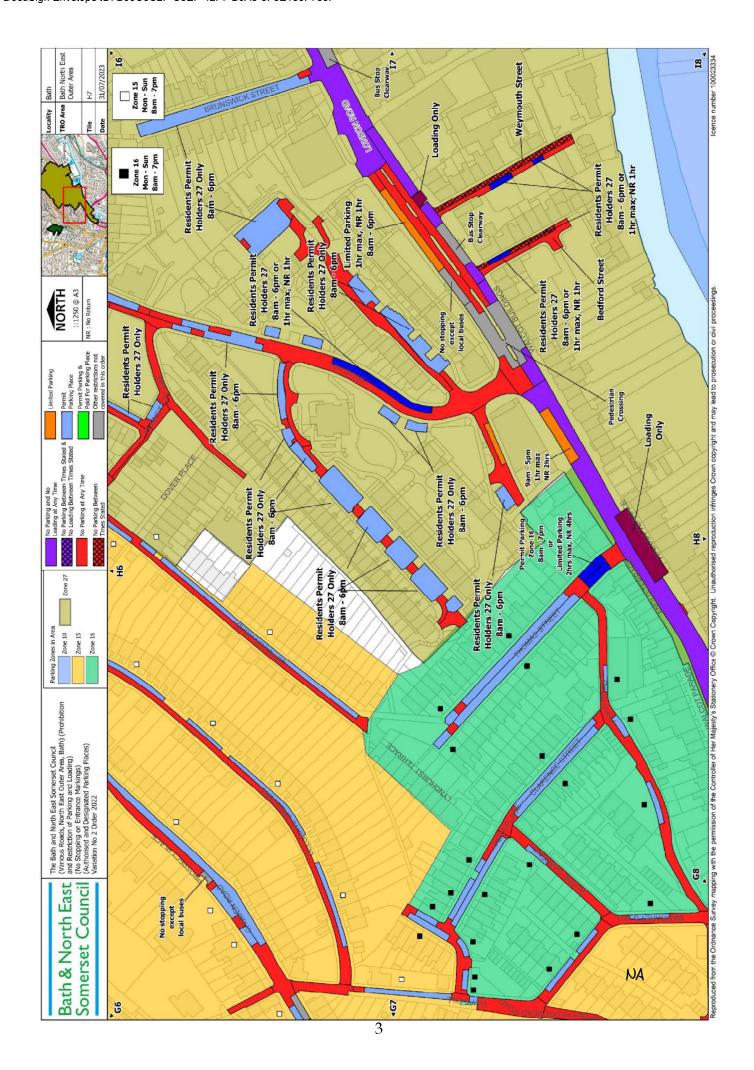

## **VARIATION OF EXISTING ORDERS**

- 2. The Bath and North East Somerset Council (Various Roads, North East Outer Area, Bath) (Prohibition and Restriction of Parking and Loading) (No Stopping on Entrance Markings) (Authorised and Designated Parking Places) Order 2022 is further varied and has effect as though:
  - (1) the Tile H6 is replaced with the Tile H6 dated in the schedule to this order;
  - (2)the Tile H7 is replaced with the Tile H7 dated in the schedule to this order;
  - (3) the Tile I5 is replaced with the Tile I5 dated in the schedule to this order;
  - (4)the Tile I6 is replaced with the Tile I6 dated in the schedule to this order;
  - (5)the Tile I7 is replaced with the Tile I7 dated in the schedule to this order;

## **SCHEDULE 1**

MAPS/TILES