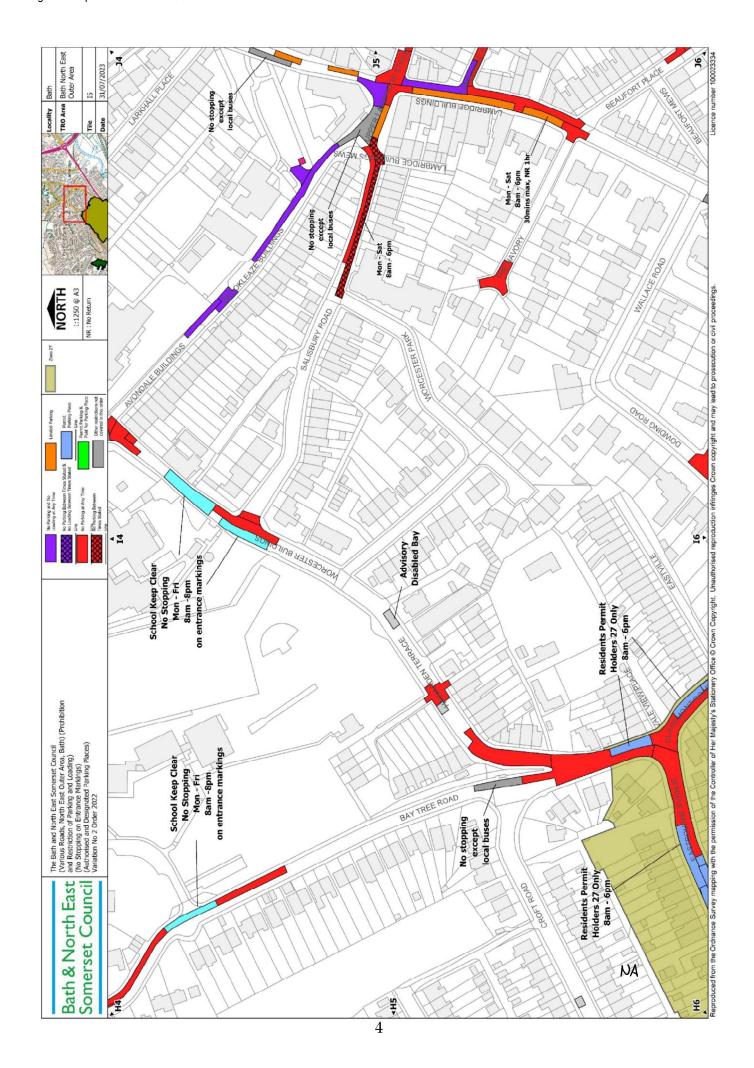

## **VARIATION OF EXISTING ORDERS**

- 2. The Bath and North East Somerset Council (Various Roads, North East Outer Area, Bath) (Prohibition and Restriction of Parking and Loading) (No Stopping on Entrance Markings) (Authorised and Designated Parking Places) Order 2022 is further varied and has effect as though:
  - (1) the Tile H6 is replaced with the Tile H6 dated in the schedule to this order;
  - (2)the Tile H7 is replaced with the Tile H7 dated in the schedule to this order;
  - (3) the Tile I5 is replaced with the Tile I5 dated in the schedule to this order;
  - (4)the Tile I6 is replaced with the Tile I6 dated in the schedule to this order;
  - (5)the Tile I7 is replaced with the Tile I7 dated in the schedule to this order;

## **SCHEDULE 1**

MAPS/TILES