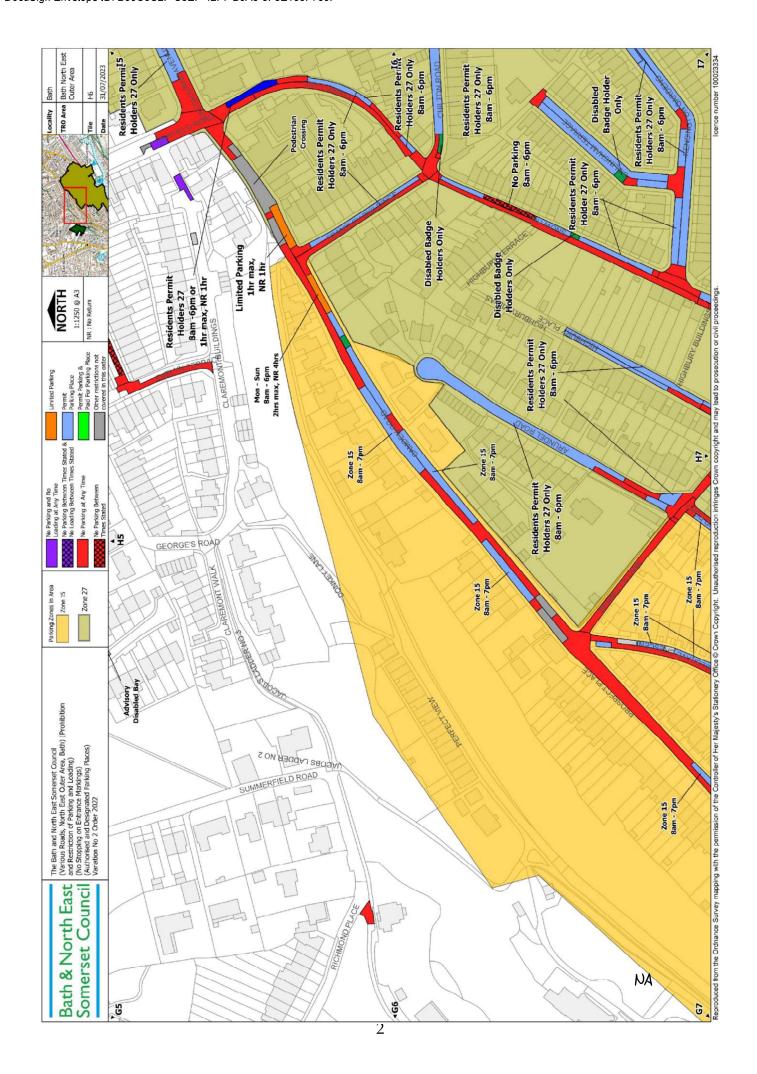

## **VARIATION OF EXISTING ORDERS**

- 2. The Bath and North East Somerset Council (Various Roads, North East Outer Area, Bath) (Prohibition and Restriction of Parking and Loading) (No Stopping on Entrance Markings) (Authorised and Designated Parking Places) Order 2022 is further varied and has effect as though:
  - (1) the Tile H6 is replaced with the Tile H6 dated in the schedule to this order;
  - (2)the Tile H7 is replaced with the Tile H7 dated in the schedule to this order;
  - (3) the Tile I5 is replaced with the Tile I5 dated in the schedule to this order;
  - (4)the Tile I6 is replaced with the Tile I6 dated in the schedule to this order;
  - (5)the Tile I7 is replaced with the Tile I7 dated in the schedule to this order;

## **SCHEDULE 1**

MAPS/TILES