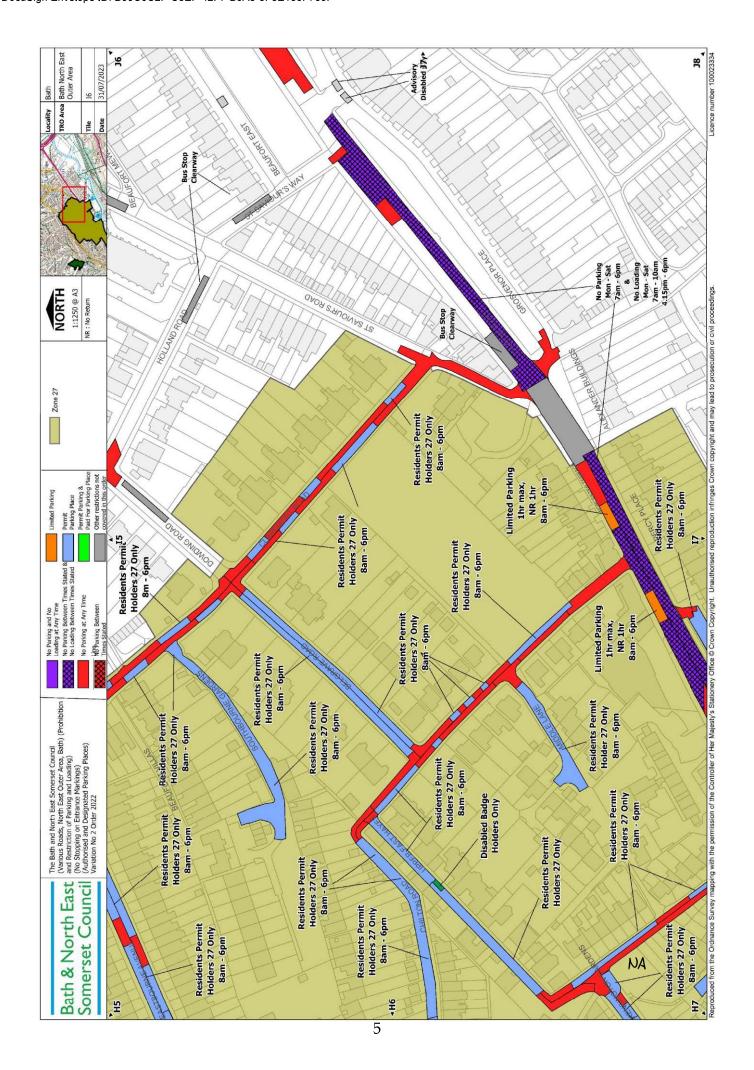

## **VARIATION OF EXISTING ORDERS**

- 2. The Bath and North East Somerset Council (Various Roads, North East Outer Area, Bath) (Prohibition and Restriction of Parking and Loading) (No Stopping on Entrance Markings) (Authorised and Designated Parking Places) Order 2022 is further varied and has effect as though:
  - (1) the Tile H6 is replaced with the Tile H6 dated in the schedule to this order;
  - (2)the Tile H7 is replaced with the Tile H7 dated in the schedule to this order;
  - (3) the Tile I5 is replaced with the Tile I5 dated in the schedule to this order;
  - (4)the Tile I6 is replaced with the Tile I6 dated in the schedule to this order;
  - (5)the Tile I7 is replaced with the Tile I7 dated in the schedule to this order;

## **SCHEDULE 1**

MAPS/TILES