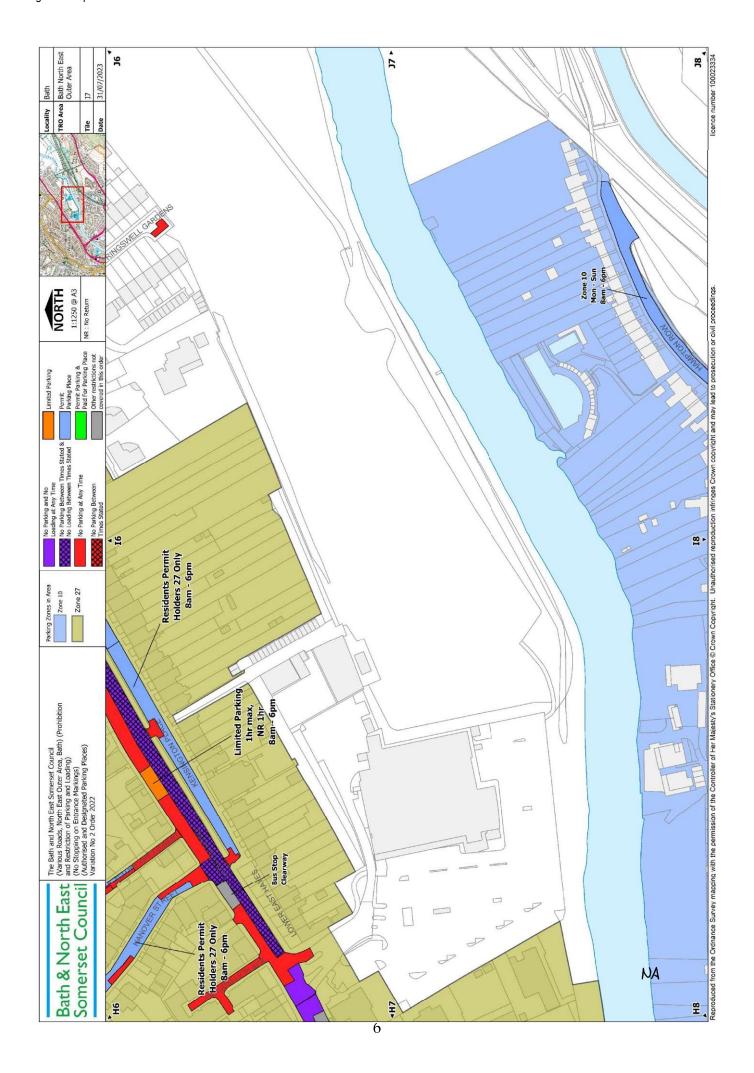

## **VARIATION OF EXISTING ORDERS**

- 2. The Bath and North East Somerset Council (Various Roads, North East Outer Area, Bath) (Prohibition and Restriction of Parking and Loading) (No Stopping on Entrance Markings) (Authorised and Designated Parking Places) Order 2022 is further varied and has effect as though:
  - (1) the Tile H6 is replaced with the Tile H6 dated in the schedule to this order;
  - (2)the Tile H7 is replaced with the Tile H7 dated in the schedule to this order;
  - (3) the Tile I5 is replaced with the Tile I5 dated in the schedule to this order;
  - (4)the Tile I6 is replaced with the Tile I6 dated in the schedule to this order;
  - (5)the Tile I7 is replaced with the Tile I7 dated in the schedule to this order;

## **SCHEDULE 1**

MAPS/TILES