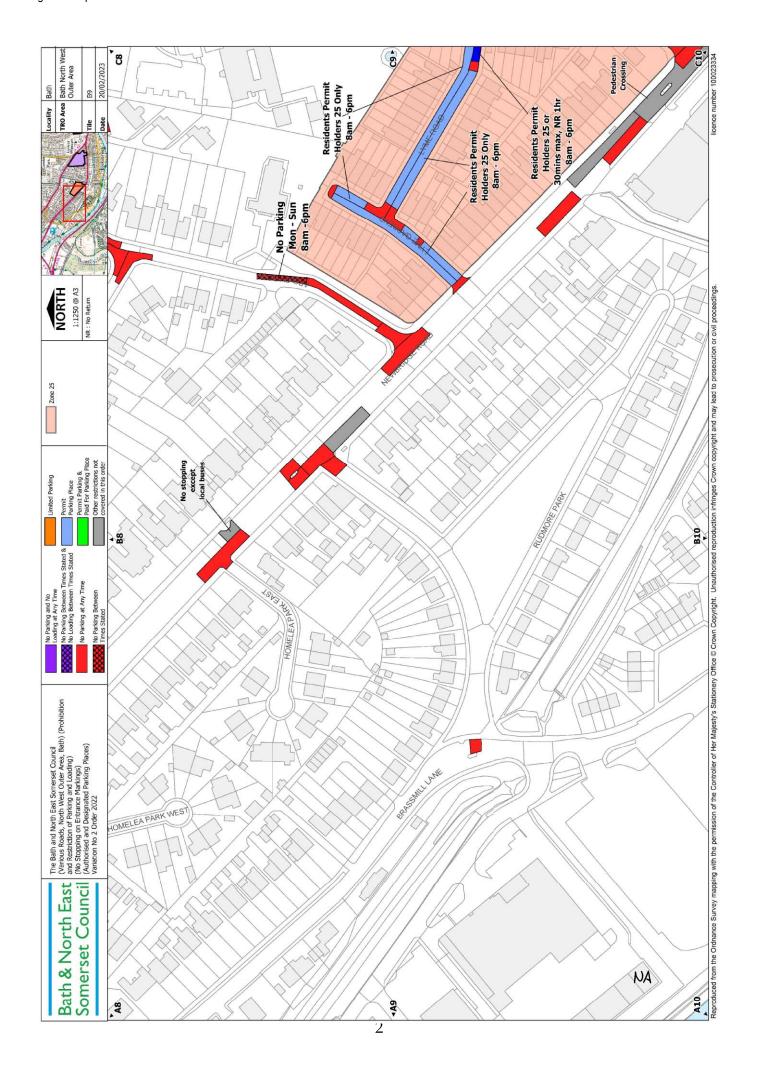

## **VARIATION OF EXISTING ORDERS**

- 2. The Bath and North East Somerset Council (Various Roads, North West Outer Area, Bath) (Prohibition and Restriction of Parking and Loading) (No Stopping on Entrance Markings) (Authorised and Designated Parking Places) Order 2022, as varied by the Bath and North East Somerset Council (Various Roads, North West Outer Area, Bath) (Prohibition and Restriction of Parking and Loading) (No Stopping on Entrance Markings) (Authorised and Designated Parking Places) (Variation no.1) Order 2022 is further varied and has effect as though:
  - (1)the Tile C9 is replaced with the Tile C9 dated in the schedule to this order;
  - (2)the Tile B9 is replaced with the Tile B9 dated in the schedule to this order;

## SCHEDULE 1

MAPS/TILES