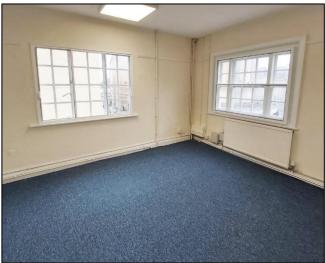

#### FIRST FLOOR

Corner Office: 5.92m max x 4.68m max Office 2: 3.65m x 3.62m Office 3: 3.66m x 3.35m Wide landing with kitchen space. WC

### SECOND FLOOR

Corner Office; Office 5; Office 6: all room sizes similar to the first floor. 2 WCs.