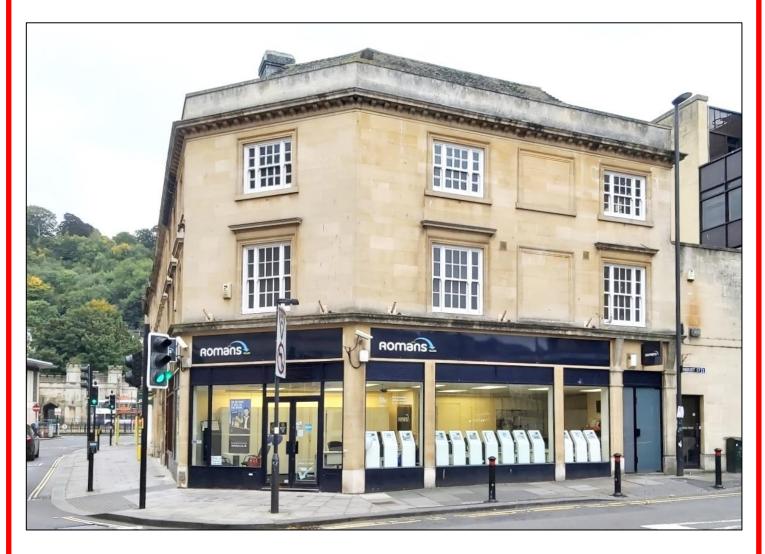

## 1<sup>ST</sup> & 2<sup>ND</sup> FLOORS 1 SOMERSET STREET (also 34 SOUTHGATE STREET) BATH

- City centre premises close to bus and railway stations
- Private ground floor entrance from Somerset Street
- Corner office plus 2 other rooms per floor
- Gas central heating with new boiler, LED lighting

# www.derekwalker.com

These particulars are intended to give a fair description of the property but their accuracy is not guaranteed and they do not form part of an offer or contract.

Somerset Street leads west off Southgate Street in Bath city centre. Opposite is the Southgate Shopping Centre and, close by to the east, the bus station and Bath Spa railway station. There is a large public car park just beyond Somerset Street at Avon Street.

The offices have their own glazed street door on Somerset Street and comprise the first and second floors above Romans letting agents. This is a prominent corner position with wide windows in all rooms.

### 1 Somerset Street/34 Southgate Street BA1 2TP