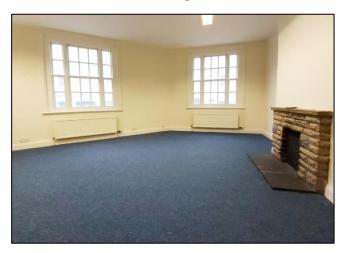

#### FIRST FLOOR

Corner Office: 5.92m max x 4.68m max Office 2: 3.65m x 3.62m Office 3: 3.66m x 3.35m Wide landing with kitchen space. WC

### SECOND FLOOR

Corner Office; Office 5; Office 6: all room sizes similar to the first floor. 2 WCs.