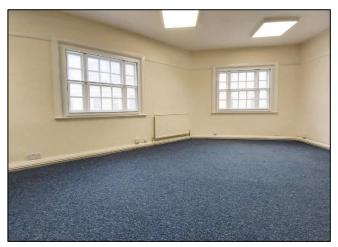

# CITY CENTRE - TO LET - SUITE OF 6 ROOMS FOR OFFICE OR THERAPY USES 1,050 sq ft (98m<sup>2</sup>)

#### FIRST FLOOR

Corner Office: 5.92m max x 4.68m max Office 2: 3.65m x 3.62m Office 3: 3.66m x 3.35m Wide landing with kitchen space. WC

### SECOND FLOOR

Corner Office; Office 5; Office 6: all room sizes similar to the first floor. 2 WCs.