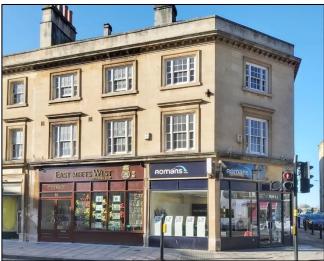

## 1<sup>ST</sup> & 2<sup>ND</sup> FLOORS 1 SOMERSET STREET (also 34 SOUTHGATE STREET) BATH

- City centre premises close to bus and railway stations
- Private ground floor entrance from Somerset Street
- Corner office plus 2 other rooms per floor
- Gas central heating with new boiler, LED lighting

# www.derekwalker.com

These particulars are intended to give a fair description of the property but their accuracy is not guaranteed and they do not form part of an offer or contract.

Somerset Street leads west off Southgate Street in Bath city centre. Opposite is the Southgate Shopping Centre and, close by to the east, the bus station and Bath Spa railway station. There is a large public car park just beyond Somerset Street at Avon Street.

The offices have their own glazed street door on Somerset Street and comprise the first and second floors above Romans letting agents. This is a prominent corner position with wide windows in all rooms.