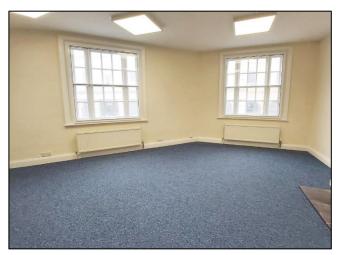

#### FIRST FLOOR

Corner Office: 5.92m max x 4.68m max Office 2: 3.65m x 3.62m Office 3: 3.66m x 3.35m Wide landing with kitchen space. WC

### SECOND FLOOR

Corner Office; Office 5; Office 6: all room sizes similar to the first floor. 2 WCs.