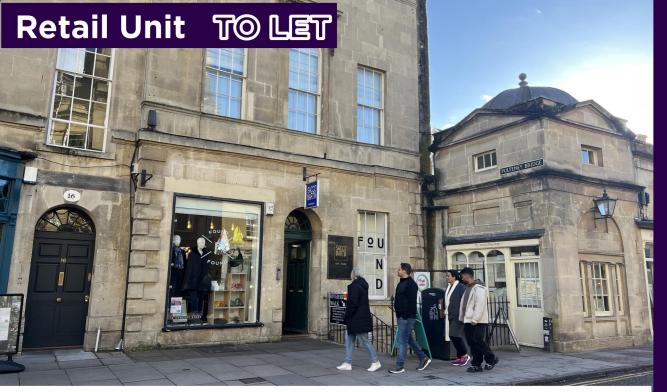

# 17 ARGYLE STREET, BATH, BA2 4BQ **TOTAL SALES SPACE - APPROXIMATELY 645 SQFT (59.9 SQM)**

#### LOCATION

Argyle Street is the link between Pulteney Bridge and £18,000 per annum exclusive, subject to contract. Laura Place, which together with the proximity to the weir generate a high level of tourist pedestrian footfall. VAT The Bath Recreation Ground is also located a short distance away and generates high levels of footfall during sporting events.

# **DESCRIPTION**

The property comprises open plan sales space with separate ancillary storage and W/C facilities on the ground floor. The property also benefits from views of Pulteney Weir at the rear of the property.