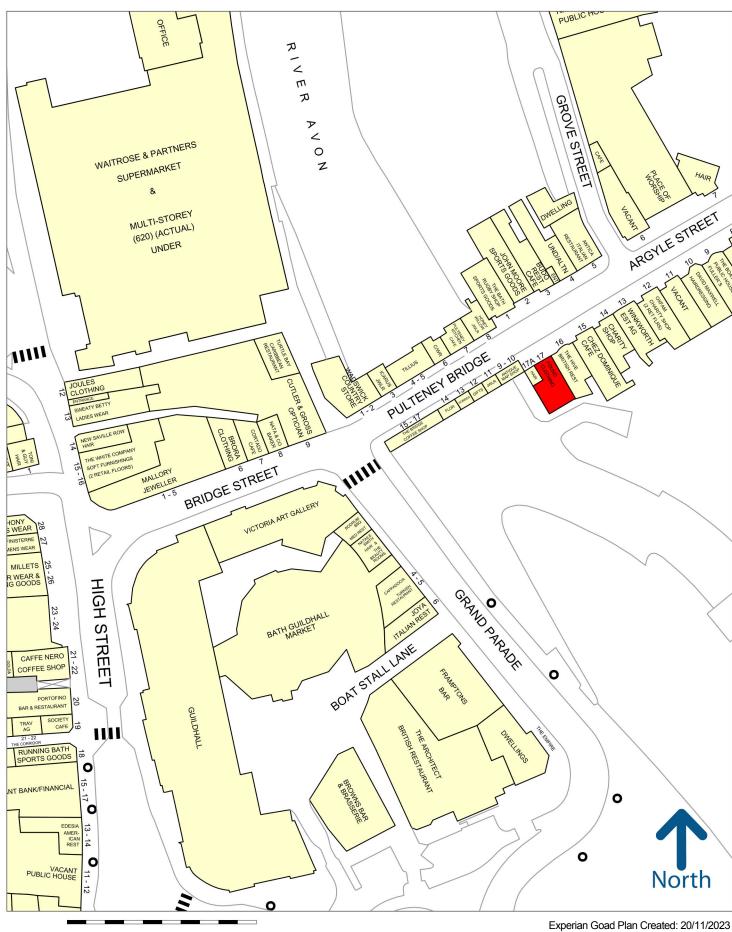

#### LOCATION

Argyle Street is the link between Pulteney Bridge and £18,000 per annum exclusive, subject to contract. Laura Place, which together with the proximity to the weir generate a high level of tourist pedestrian footfall. VAT The Bath Recreation Ground is also located a short distance away and generates high levels of footfall during sporting events.

Waitrose/John Lewis Home is also close by, with a 550 space multi-storey car park below. Other nearby occupiers include John Moore Sports, Mallory's Jewellers, Cutler & Gross, The Clubhouse, Honey Willow, Nata & Co and Brora.