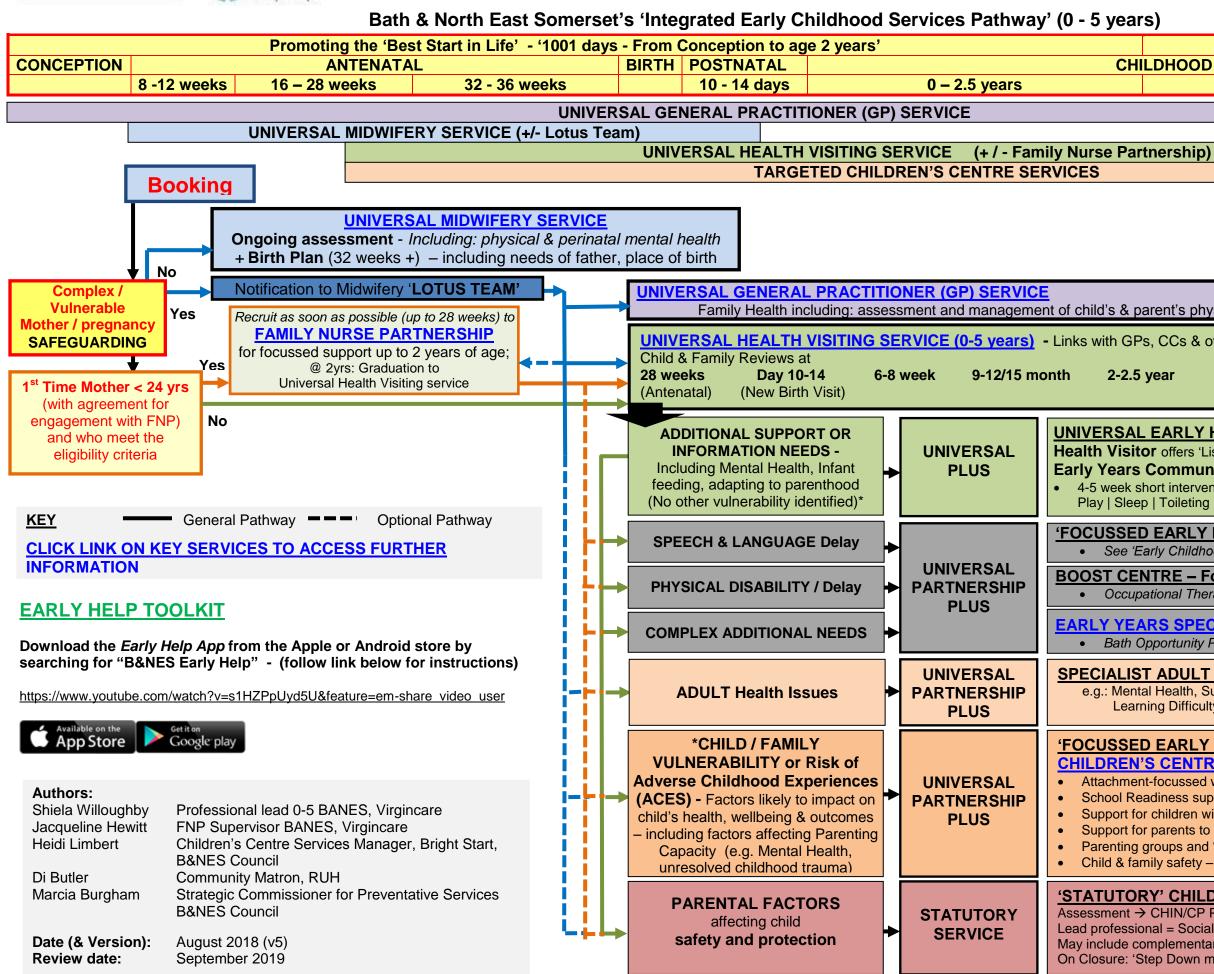

## OOD 2.5 - 5 years ship)

| t's physical & mental health; Immunisations                                                                                                                                                                                                                                                               |  |
|-----------------------------------------------------------------------------------------------------------------------------------------------------------------------------------------------------------------------------------------------------------------------------------------------------------|--|
| Cs & other services +<br>Links / liaison with<br>r Early Years settings<br>(+ SENCOs if required)                                                                                                                                                                                                         |  |
| ARLY HELP<br>ffers 'Listening Visits' and support (6 wks);<br>mmunity Practitioners (EYCP) provides<br>intervention package surrounding :<br>oileting   Family Foods   Speech                                                                                                                             |  |
| ARLY HELP'<br>Childhood Speech & Language Delay Pathway                                                                                                                                                                                                                                                   |  |
| RE – Focussed Therapy<br>nal Therapy & Physio-therapy                                                                                                                                                                                                                                                     |  |
| SPECIALIST EDUCATION SERVICE                                                                                                                                                                                                                                                                              |  |
| DULT SERVICES<br>ealth, Substance misuse, Domestic Abuse support,<br>Difficulty Advocacy service                                                                                                                                                                                                          |  |
| ARLY HELP'<br>CENTRE SERVICES:<br>cussed work – Infant Massage, 'Theraplay'<br>ess support - Home based 'Flying Start'<br>Idren with SEND – including home-based 'Portage'<br>rents to access work, training & living income<br>ps and 'family support'<br>safety – including co-work with adult services |  |
| CHILDREN'S SERVICES<br>IIN/CP Plan with regular reviews<br>= Social Worker ;<br>ementary 'targeted' work;<br>Down meeting' (to Universal or Targeted service)                                                                                                                                             |  |