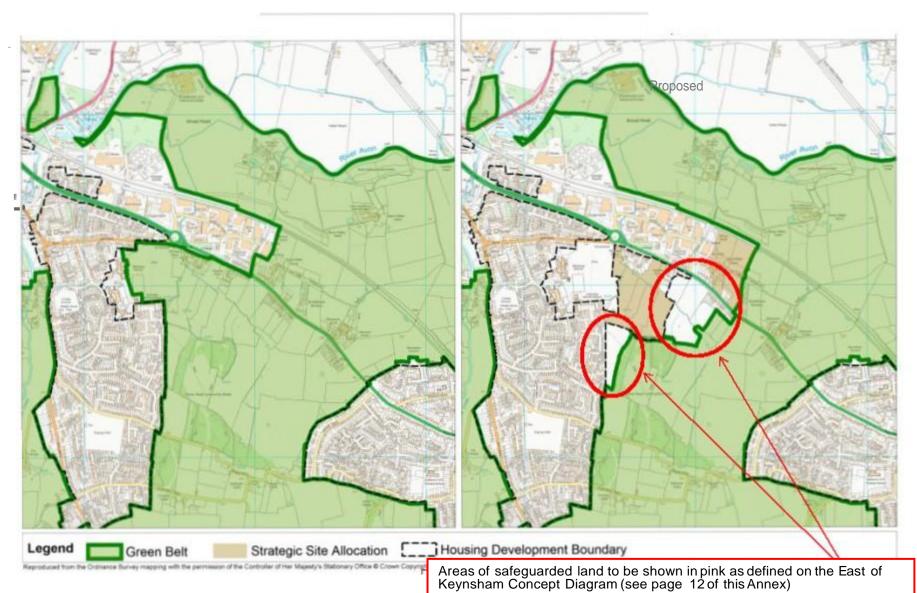

CENTRAL AREA OF 2026 (ADAPTED FROM THE PUBLIC REALM AND MOVEMENT STRATEGY)

© Crown copyright. All rights reserved (100023334) (2010)

Amend Central Area boundary so that it follows the riverside walk along the eastern riverside walk (outer bend) of the River Avon (between North Parade and Pulteney Bridge, rather than encompassing the Recreation Ground/North Parade Road.





#### MM62 Diagram 12 amendments



#### **MM68**





#### MM78 Diagram 15 amendments



MM84 Diagram 18 amendments



#### **MM96**



#### MM104 Diagram 19 amendments



#### MM116 New Diagram 20a



MM125 New Diagram 20b



Diagram 20b: Geographic two-way split for affordable housing

#### **Proposed amendments to the Policies Map**

#### **MM41**



#### **Proposed amendments to the Policies Map**

#### **MM69**



#### **Proposed amendments to the Policies Map**

#### **MM73**



Annex: wain wodifications - טוagrams and waps

#### **MM97**

Bath & North East Somerset Council

# Core Strategy: Strategic Green Belt Site Allocations (November 2013) Land at Whitchurch

Bath & North East Somerset Council, PO Box 5006, Bath, BA1 1JG. Tel: 01225 477000