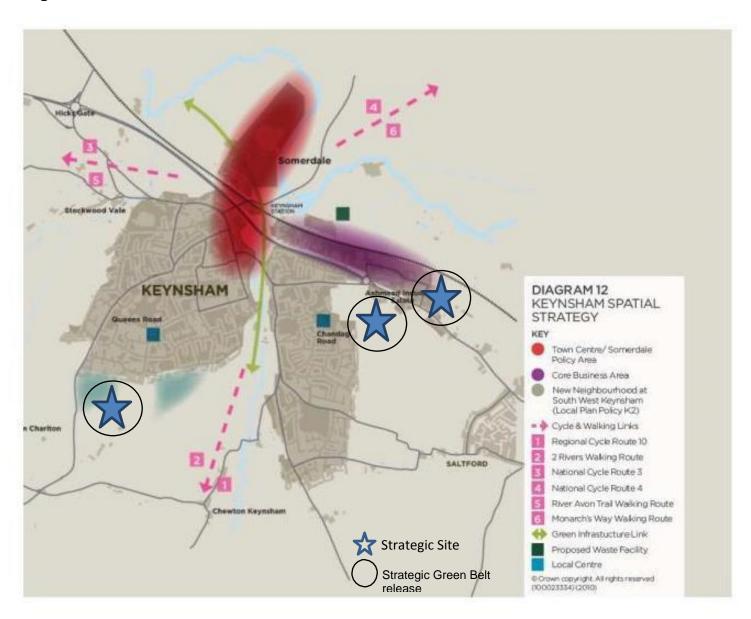

boundary | 18            |
| ММ97       | Show the boundary of the strategic site allocation for Land at Whitchurch and the revised Green Belt boundary                 | 19            |

#### **MM19** Diagram 4 (Key Diagram amendments)



1

MM22 Diagram 5 amendments



#### MM25 Diagram 6 amendments



#### MM27 Diagram 7 amendments



#### MM30 Diagram 8 amendments

DIAGRAM 8 ▶

THE CENTRAL AREA OF 2026 (ADAPTED FROM THE PUBLIC REALM AND MOVEMENT STRATEGY)

© Crown copyright. All rights reserved (100023334) (2010)

Amend Central Area boundary so that it follows the riverside walk along the eastern riverside walk (outer bend) of the River Avon (between North Parade and Pulteney Bridge, rather than encompassing the Recreation Ground/North Parade Road.





#### MM62 Diagram 12 amendments



#### **MM68**





#### MM78 Diagram 15 amendments



MM84 Diagram 18 amendments



#### **MM96**



#### MM104 Diagram 19 amendments



#### MM116 New Diagram 20a



MM125 New Diagram 20b



Diagram 20b: Geographic two-way split for affordable housing

#### **Proposed amendments to the Policies Map**

#### **MM41**



#### **Proposed amendments to the Policies Map**

#### **MM69**



#### **Proposed amendments to the Policies Map**

#### **MM73**



Annex: wain wodifications - טוagrams and waps

#### **MM97**

Bath & North East Somerset Council

# Core Strategy: Strategic Green Belt Site Allocations (November 2013) Land at Whitchurch

Bath & North East Somerset Council, PO Box 5006, Bath, BA1 1JG. Tel: 01225 477000