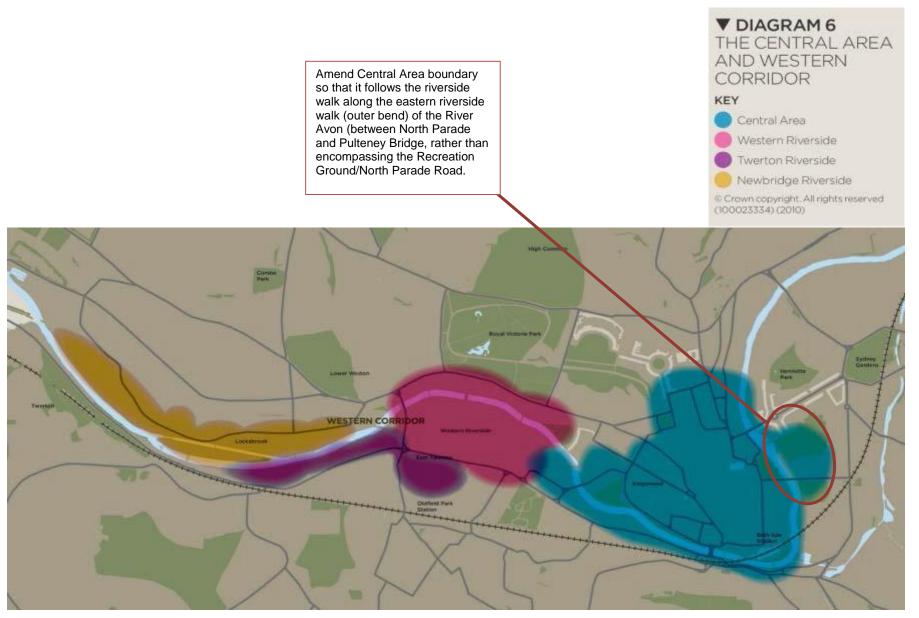

| -             |
| MM69       | Show the boundary of the strategic site allocation for Land adjoining East Keynsham and the revised Green Belt boundary.      | 17            |
| MM70       | Not used                                                                                                                      | -             |
| MM73       | Show the boundary of the strategic site allocation for Land adjoining South West Keynsham and the revised Green Belt boundary | 18            |
| ММ97       | Show the boundary of the strategic site allocation for Land at Whitchurch and the revised Green Belt boundary                 | 19            |

#### **MM19** Diagram 4 (Key Diagram amendments)



1

MM22 Diagram 5 amendments



#### MM25 Diagram 6 amendments



#### MM27 Diagram 7 amendments



#### MM30 Diagram 8 amendments

DIAGRAM 8 ▶

THE CENTRAL AREA OF 2026 (ADAPTED FROM THE PUBLIC REALM AND MOVEMENT STRATEGY)

© Crown copyright. All rights reserved (100023334) (2010)

Amend Central Area boundary so that it follows the riverside walk along the eastern riverside walk (outer bend) of the River Avon (between North Parade and Pulteney Bridge, rather than encompassing the Recreation Ground/North Parade Road.





#### MM62 Diagram 12 amendments



#### **MM68**





#### MM78 Diagram 15 amendments



MM84 Diagram 18 amendments



#### **MM96**



#### MM104 Diagram 19 amendments



#### MM116 New Diagram 20a



MM125 New Diagram 20b



Diagram 20b: Geographic two-way split for affordable housing

#### **Proposed amendments to the Policies Map*