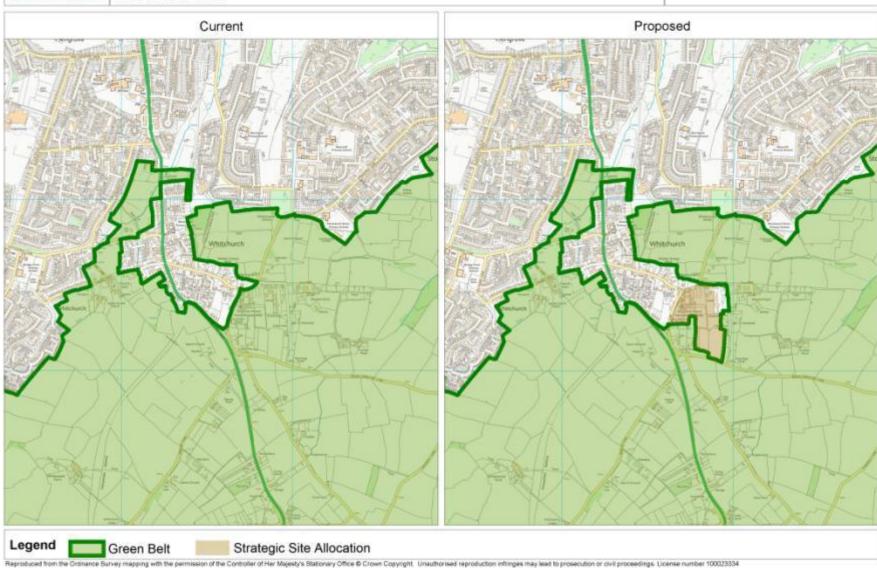

#### **MM96**

# Core Strategy: Strategic Green Belt Site Allocations (November 2013) Land at Whitchurch

Bath & North East Somerset Council, PO Box 5006, Bath, BA1 1JG. Tel: 01225 477000