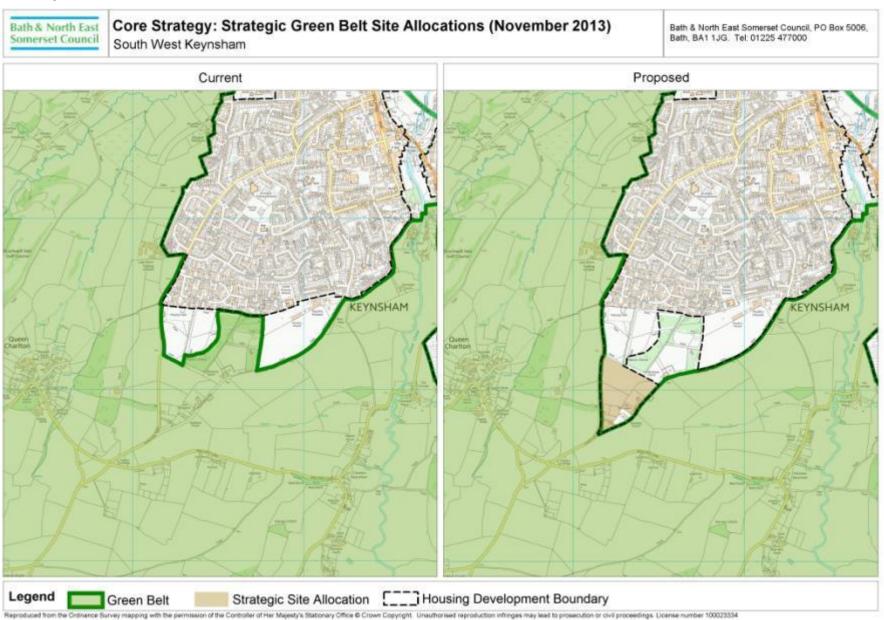

RATEGY)

© Crown copyright. All rights reserved (100023334) (2010)

Amend Central Area boundary so that it follows the riverside walk along the eastern riverside walk (outer bend) of the River Avon (between North Parade and Pulteney Bridge, rather than encompassing the Recreation Ground/North Parade Road.





#### MM62 Diagram 12 amendments



#### **MM68**





#### MM78 Diagram 15 amendments



MM84 Diagram 18 amendments



#### **MM96**



#### MM104 Diagram 19 amendments



#### MM116 New Diagram 20a



MM125 New Diagram 20b



Diagram 20b: Geographic two-way split for affordable housing

#### **Proposed amendments to the Policies Map**

#### **MM41**



#### **Proposed amendments to the Policies Map**

#### **MM69**



#### **Proposed amendments to the Policies Map**

#### **MM73**



Annex: wain wodifications - טוagrams and waps

#### **MM97**

Bath & North East Somerset Council

# Core Strategy: Strategic Green Belt Site Allocations (November 2013) Land at Whitchurch

Bath & North East Somerset Council, PO Box 5006, Bath, BA1 1JG. Tel: 01225 477000