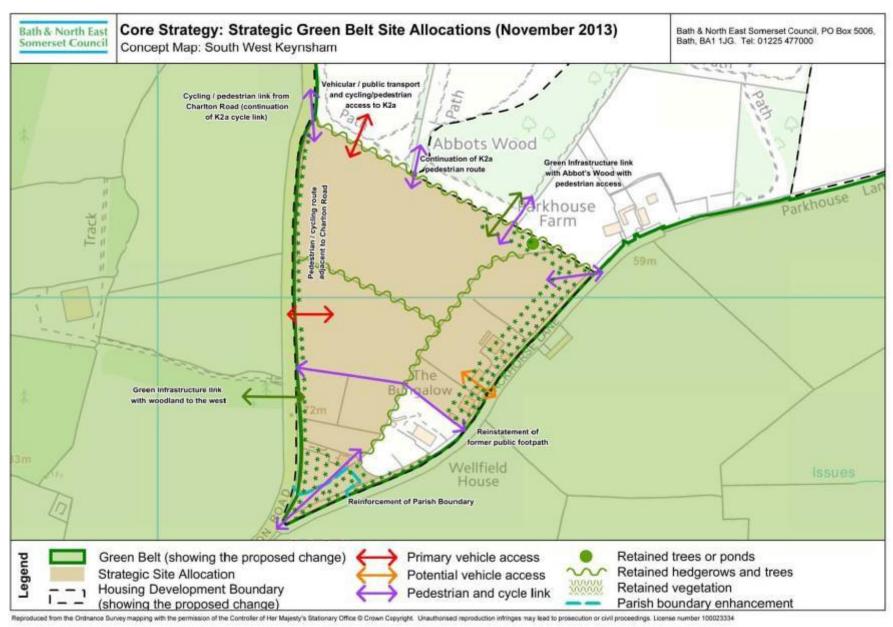

|
| ММ97       | Show the boundary of the strategic site allocation for Land at Whitchurch and the revised Green Belt boundary                 | 19            |

#### **MM19** Diagram 4 (Key Diagram amendments)



1

MM22 Diagram 5 amendments



#### MM25 Diagram 6 amendments



#### MM27 Diagram 7 amendments



#### MM30 Diagram 8 amendments

DIAGRAM 8 ▶

THE CENTRAL AREA OF 2026 (ADAPTED FROM THE PUBLIC REALM AND MOVEMENT STRATEGY)

© Crown copyright. All rights reserved (100023334) (2010)

Amend Central Area boundary so that it follows the riverside walk along the eastern riverside walk (outer bend) of the River Avon (between North Parade and Pulteney Bridge, rather than encompassing the Recreation Ground/North Parade Road.





#### MM62 Diagram 12 amendments



#### **MM68**





#### MM78 Diagram 15 amendments



MM84 Diagram 18 amendments



#### **MM96**



#### MM104 Diagram 19 amendments



#### MM116 New Diagram 20a



MM125 New Diagram 20b



Diagram 20b: Geographic two-way split for affordable housing

#### **Proposed amendments to the Policies Map**

#### **MM41**



#### **Proposed amendments to the Policies Map**

#### **MM69**



#### **Proposed amendments to the Policies Map**

#### **MM73**



Annex: wain wodifications - טוagrams and waps

#### **MM97**

Bath & North East Somerset Council

# Core Strategy: Strategic Green Belt Site Allocations (November 2013) Land at Whitchurch

Bath & North East Somerset Council, PO Box 5006, Bath, BA1 1JG. Tel: 01225 477000