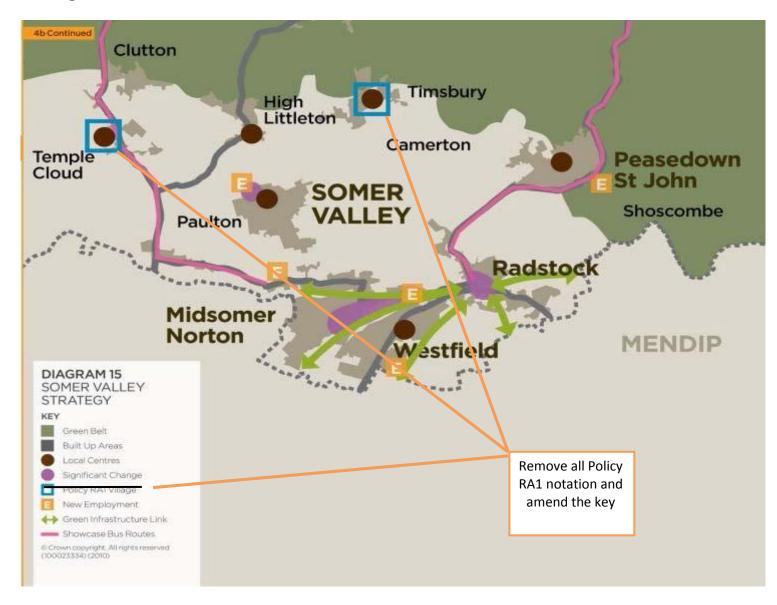

ndary of the strategic site allocation for Land at Whitchurch and the revised Green Belt boundary                 | 19            |

#### **MM19** Diagram 4 (Key Diagram amendments)



1

MM22 Diagram 5 amendments



#### MM25 Diagram 6 amendments



#### MM27 Diagram 7 amendments



#### MM30 Diagram 8 amendments

DIAGRAM 8 ▶

THE CENTRAL AREA OF 2026 (ADAPTED FROM THE PUBLIC REALM AND MOVEMENT STRATEGY)

© Crown copyright. All rights reserved (100023334) (2010)

Amend Central Area boundary so that it follows the riverside walk along the eastern riverside walk (outer bend) of the River Avon (between North Parade and Pulteney Bridge, rather than encompassing the Recreation Ground/North Parade Road.





#### MM62 Diagram 12 amendments



#### **MM68**





#### MM78 Diagram 15 amendments



MM84 Diagram 18 amendments



#### **MM96**



#### MM104 Diagram 19 amendments



#### MM116 New Diagram 20a



MM125 New Diagram 20b



Diagram 20b: Geographic two-way split for affordable housing

#### **Proposed amendments to the Policies Map**

#### **MM41**



#### **Proposed amendments to the Policies Map**

#### **MM69**



#### **Proposed amendments to the Policies Map**

#### **MM73**



Annex: wain wodifications - טוagrams and waps

#### **MM97**

Bath & North East Somerset Council

# Core Strategy: Strategic Green Belt Site Allocations (November 2013) Land at Whitchurch

Bath & North East Somerset Council, PO Box 5006, Bath, BA1 1JG. Tel: 01225 477000