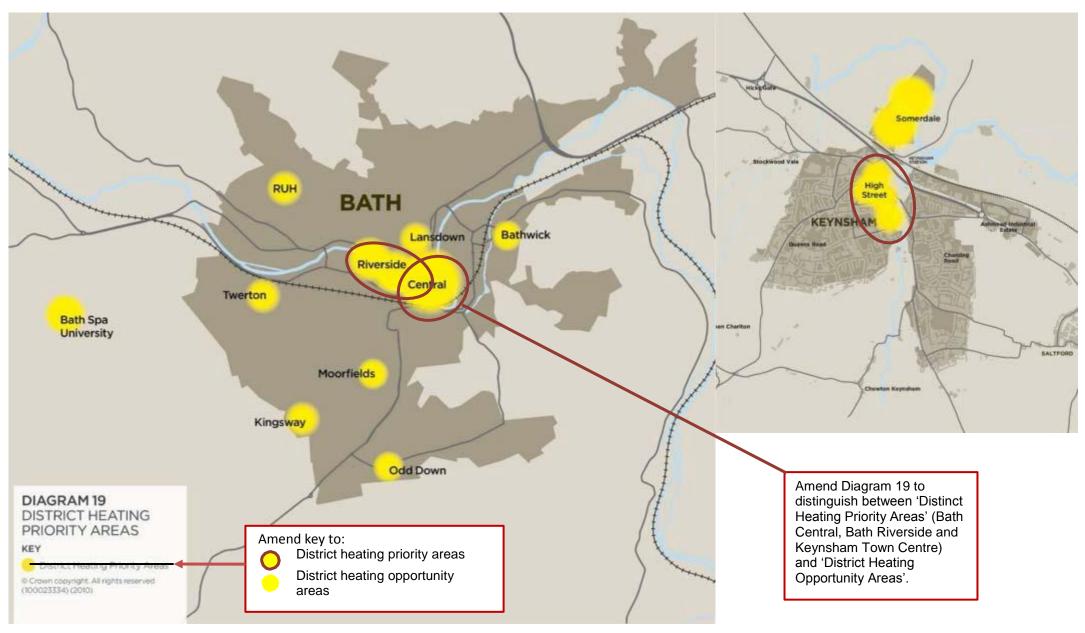

#### MM104 Diagram 19 amendments

# **Main Modifications to the Core Strategy Diagrams**

| Diagram                                         | Change<br>Ref | Proposed Change                                                                                                                                                                                                                                | Annex<br>Page    |
|-------------------------------------------------|---------------|------------------------------------------------------------------------------------------------------------------------------------------------------------------------------------------------------------------------------------------------|------------------|
|                                                 |               | Remove all Policy RA1 notation and amend the key                                                                                                                                                                                               |                  |
|                                                 |               | Amend the housing and employment figures for Bath, Keynsham, the Somer Valley and the Rural Areas                                                                                                                                              | -                |
| Diagram 4<br>(Key Diagram)                      | MM19          | Amend urban area of Bath/Green Belt in the vicinity of Odd Down so that it more accurately illustrates the general extent of the Green Belt (to show the park & ride site and adjoining land within the Green Belt)                            | -<br>1<br>-      |
|                                                 |               | Show the general extent of the Green Belt as proposed to be amended and indicate the strategic site locations at Bath, Keynsham and Whitchurch                                                                                                 |                  |
|                                                 |               | Update to only include the three "District Heating Priority Areas" – Bath Central, Bath Riverside and Keynsham Town Centre                                                                                                                     |                  |
| Diagram 5<br>Bath Spatial Strategy              | MM22          | Indicate the strategic site location at Odd Down, Bath.                                                                                                                                                                                        | -<br>-<br>2<br>- |
|                                                 |               | Bath's Neighbourhoods label to be amended to reflect revised policy wording.                                                                                                                                                                   |                  |
|                                                 |               | Amend the area of search for location of flood storage facility to extend westwards following the line of the river.                                                                                                                           |                  |
|                                                 |               | Amend Central Area boundary so that it follows the riverside walk along the eastern riverside walk (outer bend) of the River Avon (between North Parade and Pulteney Bridge, rather than encompassing the Recreation Ground/North Parade Road. |                  |
| Diagram 6 The Central Area and Western Corridor | MM25          | Amend Central Area boundary so that it follows the riverside walk along the eastern riverside walk (outer bend) of the River Avon (between North Parade and Pulteney Bridge, rather than encompassing the Recreation Ground/North Parade Road. | 3                |
| Diagram 7 General Extent of the Central Area    | MM27          | Amend notation Central Area – City Centre ( <u>indicative boundary only - detailed boundary is shown on the Proposals Map</u>                                                                                                                  | <del>-</del> 4   |
|                                                 |               | Amend Central Area boundary so that it follows the riverside walk along the eastern riverside walk (outer bend) of the River Avon (between North Parade and Pulteney Bridge, rather than encompassing the Recreation Ground/North Parade Road. |                  |