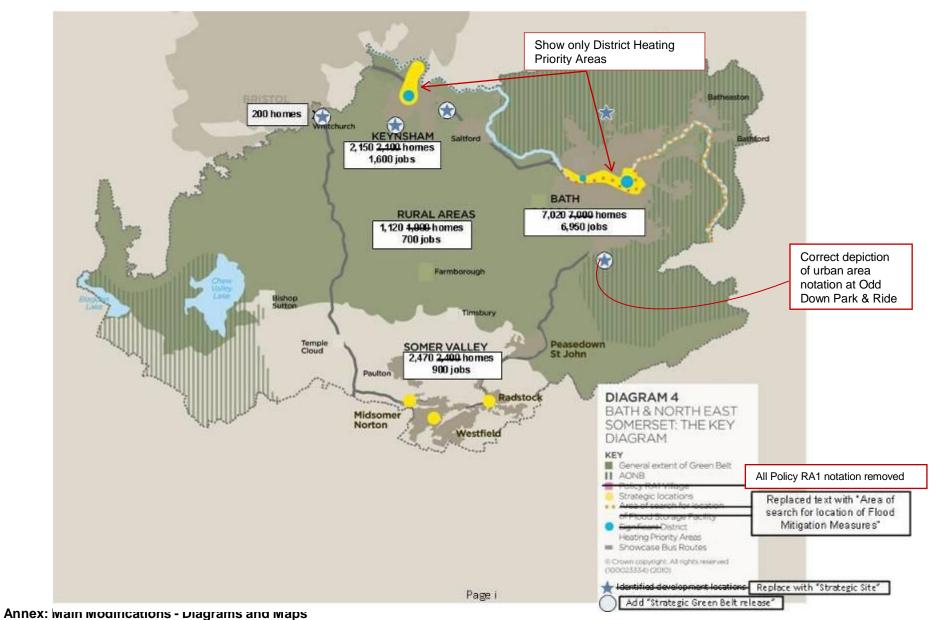

| -             |
| MM69       | Show the boundary of the strategic site allocation for Land adjoining East Keynsham and the revised Green Belt boundary.      | 17            |
| MM70       | Not used                                                                                                                      | -             |
| MM73       | Show the boundary of the strategic site allocation for Land adjoining South West Keynsham and the revised Green Belt boundary | 18            |
| ММ97       | Show the boundary of the strategic site allocation for Land at Whitchurch and the revised Green Belt boundary                 | 19            |

#### **MM19** Diagram 4 (Key Diagram amendments)



1

MM22 Diagram 5 amendments



#### MM25 Diagram 6 amendments



#### MM27 Diagram 7 amendments



#### MM30 Diagram 8 amendments

DIAGRAM 8 ▶

THE CENTRAL AREA OF 2026 (ADAPTED FROM THE PUBLIC REALM AND MOVEMENT STRATEGY)

© Crown copyright. All rights reserved (100023334) (2010)

Amend Central Area boundary so that it follows the riverside walk along the eastern riverside walk (outer bend) of the River Avon (between North Parade and Pulteney Bridge, rather than encompassing the Recreation Ground/North Parade Road.





#### MM62 Diagram 12 amendments



#### **MM68**





#### MM78 Diagram 15 amendments



MM84 Diagram 18 amendments



#### **MM96**



#### MM104 Diagram 19 amendments



#### MM116 New Diagram 20a



MM125 New Diagram 20b



Diagram 20b: Geographic two-way split for a