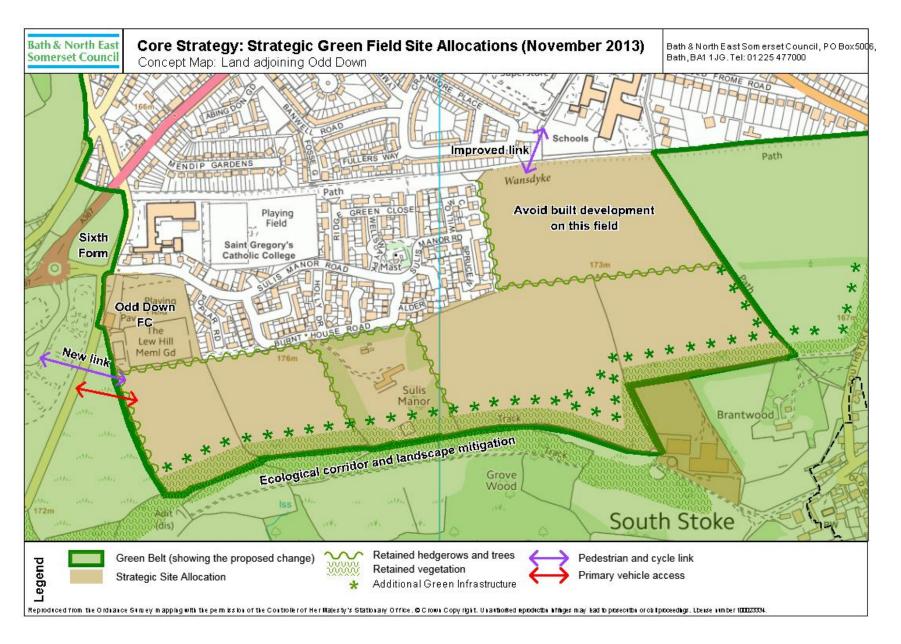

# Index

| Change<br>Ref | Proposed Change                                                                                                                                                                                                                                | Annex<br>Page                                                                                                                                                                                                                                                                                                                                                                                                                                                                                                                                                                                                                                                                                                                                                                                                                                                                                                                                                                                                                                                       |
|---------------|------------------------------------------------------------------------------------------------------------------------------------------------------------------------------------------------------------------------------------------------|---------------------------------------------------------------------------------------------------------------------------------------------------------------------------------------------------------------------------------------------------------------------------------------------------------------------------------------------------------------------------------------------------------------------------------------------------------------------------------------------------------------------------------------------------------------------------------------------------------------------------------------------------------------------------------------------------------------------------------------------------------------------------------------------------------------------------------------------------------------------------------------------------------------------------------------------------------------------------------------------------------------------------------------------------------------------|
| MM30          | Amend the heading for Diagram 8 as follows:<br>The Central Area of <del>2026</del> - <u>2031</u>                                                                                                                                               | 5                                                                                                                                                                                                                                                                                                                                                                                                                                                                                                                                                                                                                                                                                                                                                                                                                                                                                                                                                                                                                                                                   |
|               | Amend Central Area boundary so that it follows the riverside walk along the eastern riverside walk (outer bend) of the River Avon (between North Parade and Pulteney Bridge, rather than encompassing the Recreation Ground/North Parade Road. |                                                                                                                                                                                                                                                                                                                                                                                                                                                                                                                                                                                                                                                                                                                                                                                                                                                                                                                                                                                                                                                                     |
| MM35          | Not used                                                                                                                                                                                                                                       | -                                                                                                                                                                                                                                                                                                                                                                                                                                                                                                                                                                                                                                                                                                                                                                                                                                                                                                                                                                                                                                                                   |
| MM40          | Include Concept Diagram to accompany Policy B3A Land adjoining Odd Down                                                                                                                                                                        | 6                                                                                                                                                                                                                                                                                                                                                                                                                                                                                                                                                                                                                                                                                                                                                                                                                                                                                                                                                                                                                                                                   |
| MM43          | Not used                                                                                                                                                                                                                                       | -                                                                                                                                                                                                                                                                                                                                                                                                                                                                                                                                                                                                                                                                                                                                                                                                                                                                                                                                                                                                                                                                   |
| MM44          | Not used                                                                                                                                                                                                                                       | -                                                                                                                                                                                                                                                                                                                                                                                                                                                                                                                                                                                                                                                                                                                                                                                                                                                                                                                                                                                                                                                                   |
| MM62          | Indicate the strategic site locations at the East and South West of Keynsham                                                                                                                                                                   | 7                                                                                                                                                                                                                                                                                                                                                                                                                                                                                                                                                                                                                                                                                                                                                                                                                                                                                                                                                                                                                                                                   |
| MM68          | Include Concept Diagram to accompany Policy KE3 Land adjoining East Keynsham                                                                                                                                                                   | 8                                                                                                                                                                                                                                                                                                                                                                                                                                                                                                                                                                                                                                                                                                                                                                                                                                                                                                                                                                                                                                                                   |
| MM72          | Include Concept Diagram to accompany Policy KE4 Land adjoining South West Keynsham                                                                                                                                                             | 9                                                                                                                                                                                                                                                                                                                                                                                                                                                                                                                                                                                                                                                                                                                                                                                                                                                                                                                                                                                                                                                                   |
| MM78          | Remove all Policy RA1 notation and amend the key                                                                                                                                                                                               | 10                                                                                                                                                                                                                                                                                                                                                                                                                                                                                                                                                                                                                                                                                                                                                                                                                                                                                                                                                                                                                                                                  |
| MM84          | Remove all Policy RA1 notation and amend the key                                                                                                                                                                                               | 11                                                                                                                                                                                                                                                                                                                                                                                                                                                                                                                                                                                                                                                                                                                                                                                                                                                                                                                                                                                                                                                                  |
|               | Amend title to key on Diagram 18: Indicative Policy RA1 Villages Rural Villages                                                                                                                                                                |                                                                                                                                                                                                                                                                                                                                                                                                                                                                                                                                                                                                                                                                                                                                                                                                                                                                                                                                                                                                                                                                     |
| MM96          | Include Concept Diagram to accompany Policy RA5 Land at Whitchurch                                                                                                                                                                             | 12                                                                                                                                                                                                                                                                                                                                                                                                                                                                                                                                                                                                                                                                                                                                                                                                                                                                                                                                                                                                                                                                  |
| MM104         | Amend Diagram 19 to distinguish between 'Distinct Heating Priority Areas' (Bath<br>Central, Bath Riverside and Keynsham Town Centre) and 'District Heating Opportunity                                                                         | 13                                                                                                                                                                                                                                                                                                                                                                                                                                                                                                                                                                                                                                                                                                                                                                                                                                                                                                                                                                                                                                                                  |
|               | MM30  MM35  MM40  MM43  MM44  MM62  MM68  MM72  MM78  MM84  MM96                                                                                                                                                                               | Amend the heading for Diagram 8 as follows: The Central Area of 2026-2031  Amend Central Area boundary so that it follows the riverside walk along the eastern riverside walk (outer bend) of the River Avon (between North Parade and Pulteney Bridge, rather than encompassing the Recreation Ground/North Parade Road.  MM35 Not used  MM40 Include Concept Diagram to accompany Policy B3A Land adjoining Odd Down  MM41 Not used  MM62 Indicate the strategic site locations at the East and South West of Keynsham  MM68 Include Concept Diagram to accompany Policy KE3 Land adjoining East Keynsham  MM70 Include Concept Diagram to accompany Policy KE4 Land adjoining South West Keynsham  MM71 Remove all Policy RA1 notation and amend the key  MM84 Remove all Policy RA1 notation and amend the key  Amend title to key on Diagram 18: Indicative Policy RA1 Villages Rural Villages  MM96 Include Concept Diagram to accompany Policy RA5 Land at Whitchurch  MM104 Amend Diagram 19 to distinguish between 'Distinct Heating Priority Areas' (Bath |

#### **MM68**