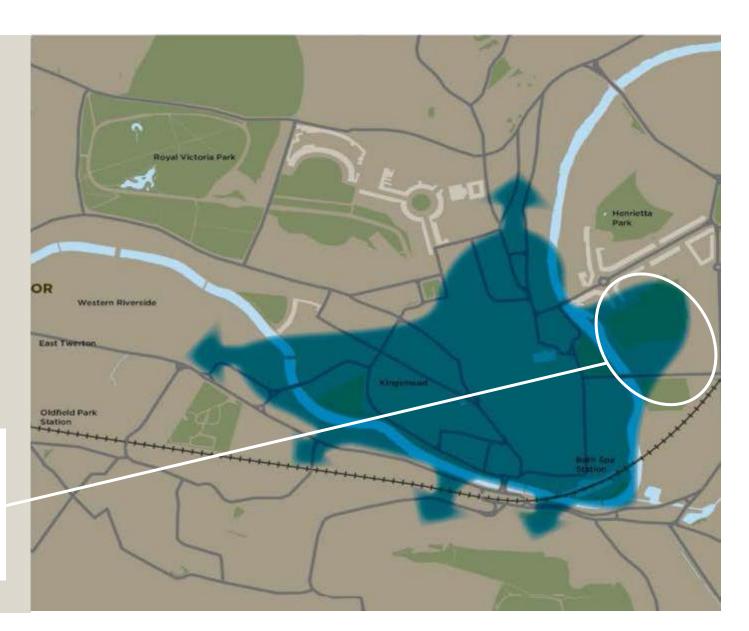

Keynsham and the revised Green Belt boundary | 18            |
| ММ97       | Show the boundary of the strategic site allocation for Land at Whitchurch and the revised Green Belt boundary                 | 19            |

#### **MM19** Diagram 4 (Key Diagram amendments)



1

MM22 Diagram 5 amendments



#### MM25 Diagram 6 amendments



#### MM27 Diagram 7 amendments



#### MM30 Diagram 8 amendments

DIAGRAM 8 ▶

THE CENTRAL AREA OF 2026 (ADAPTED FROM THE PUBLIC REALM AND MOVEMENT STRATEGY)

© Crown copyright. All rights reserved (100023334) (2010)

Amend Central Area boundary so that it follows the riverside walk along the eastern riverside walk (outer bend) of the River Avon (between North Parade and Pulteney Bridge, rather than encompassing the Recreation Ground/North Parade Road.





#### MM62 Diagram 12 amendments



#### **MM68**





#### MM78 Diagram 15 amendments



MM84 Diagram 18 amendments



#### **MM96**



#### MM104 Diagram 19 amendments



#### MM116 New Diagram 20a



MM125 New Diagram 20b



Diagram 20b: Geographic two-way split for affordable housing

#### **Proposed amendments to the Policies Map**

#### **MM41**



#### **Proposed amendments to the Policies Map**

#### **MM69**



#### **Proposed amendments to the Policies Map**

#### **MM73**



Annex: wain wodifications - טוagrams and waps

#### **MM97**

Bath & North East Somerset Council

# Core Strategy: Strategic Green Belt Site Allocations (November 2013) Land at Whitchurch

Bath & North East Somerset Council, PO Box 5006, Bath, BA1 1JG. Tel: 01225 477000