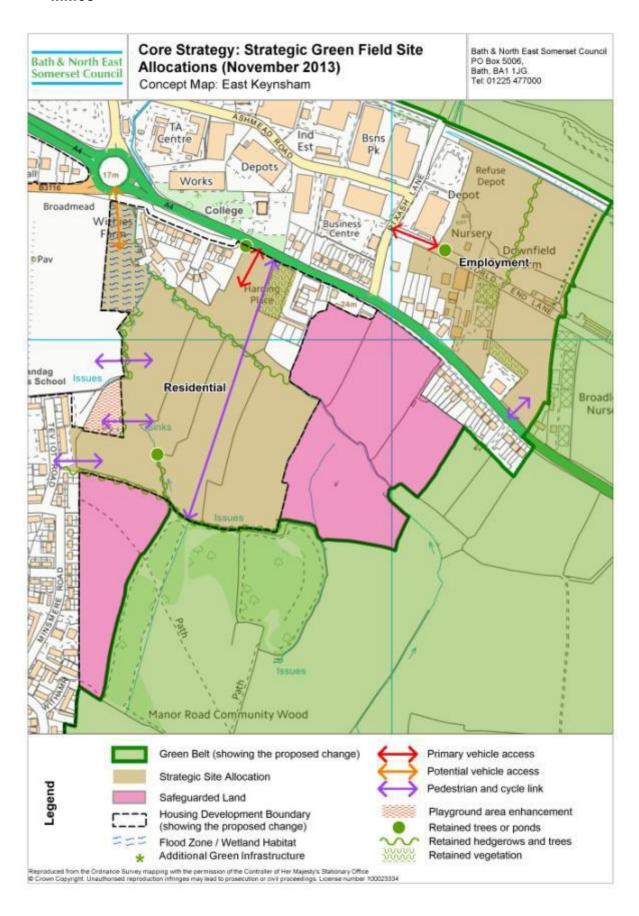

# Index

| Change<br>Ref | Proposed Change                                                                                                                                                                                                                                | Annex<br>Page                                                                                                                                                                                                                                                                                                                                                                                                                                                                                                                                                                                                                                                                                                                                                                                                                                                                                                                                                                                                                                                       |
|---------------|------------------------------------------------------------------------------------------------------------------------------------------------------------------------------------------------------------------------------------------------|---------------------------------------------------------------------------------------------------------------------------------------------------------------------------------------------------------------------------------------------------------------------------------------------------------------------------------------------------------------------------------------------------------------------------------------------------------------------------------------------------------------------------------------------------------------------------------------------------------------------------------------------------------------------------------------------------------------------------------------------------------------------------------------------------------------------------------------------------------------------------------------------------------------------------------------------------------------------------------------------------------------------------------------------------------------------|
| MM30          | Amend the heading for Diagram 8 as follows:<br>The Central Area of <del>2026</del> - <u>2031</u>                                                                                                                                               | 5                                                                                                                                                                                                                                                                                                                                                                                                                                                                                                                                                                                                                                                                                                                                                                                                                                                                                                                                                                                                                                                                   |
|               | Amend Central Area boundary so that it follows the riverside walk along the eastern riverside walk (outer bend) of the River Avon (between North Parade and Pulteney Bridge, rather than encompassing the Recreation Ground/North Parade Road. |                                                                                                                                                                                                                                                                                                                                                                                                                                                                                                                                                                                                                                                                                                                                                                                                                                                                                                                                                                                                                                                                     |
| MM35          | Not used                                                                                                                                                                                                                                       | -                                                                                                                                                                                                                                                                                                                                                                                                                                                                                                                                                                                                                                                                                                                                                                                                                                                                                                                                                                                                                                                                   |
| MM40          | Include Concept Diagram to accompany Policy B3A Land adjoining Odd Down                                                                                                                                                                        | 6                                                                                                                                                                                                                                                                                                                                                                                                                                                                                                                                                                                                                                                                                                                                                                                                                                                                                                                                                                                                                                                                   |
| MM43          | Not used                                                                                                                                                                                                                                       | -                                                                                                                                                                                                                                                                                                                                                                                                                                                                                                                                                                                                                                                                                                                                                                                                                                                                                                                                                                                                                                                                   |
| MM44          | Not used                                                                                                                                                                                                                                       | -                                                                                                                                                                                                                                                                                                                                                                                                                                                                                                                                                                                                                                                                                                                                                                                                                                                                                                                                                                                                                                                                   |
| MM62          | Indicate the strategic site locations at the East and South West of Keynsham                                                                                                                                                                   | 7                                                                                                                                                                                                                                                                                                                                                                                                                                                                                                                                                                                                                                                                                                                                                                                                                                                                                                                                                                                                                                                                   |
| MM68          | Include Concept Diagram to accompany Policy KE3 Land adjoining East Keynsham                                                                                                                                                                   | 8                                                                                                                                                                                                                                                                                                                                                                                                                                                                                                                                                                                                                                                                                                                                                                                                                                                                                                                                                                                                                                                                   |
| MM72          | Include Concept Diagram to accompany Policy KE4 Land adjoining South West Keynsham                                                                                                                                                             | 9                                                                                                                                                                                                                                                                                                                                                                                                                                                                                                                                                                                                                                                                                                                                                                                                                                                                                                                                                                                                                                                                   |
| MM78          | Remove all Policy RA1 notation and amend the key                                                                                                                                                                                               | 10                                                                                                                                                                                                                                                                                                                                                                                                                                                                                                                                                                                                                                                                                                                                                                                                                                                                                                                                                                                                                                                                  |
| MM84          | Remove all Policy RA1 notation and amend the key                                                                                                                                                                                               | 11                                                                                                                                                                                                                                                                                                                                                                                                                                                                                                                                                                                                                                                                                                                                                                                                                                                                                                                                                                                                                                                                  |
|               | Amend title to key on Diagram 18: Indicative Policy RA1 Villages Rural Villages                                                                                                                                                                |                                                                                                                                                                                                                                                                                                                                                                                                                                                                                                                                                                                                                                                                                                                                                                                                                                                                                                                                                                                                                                                                     |
| MM96          | Include Concept Diagram to accompany Policy RA5 Land at Whitchurch                                                                                                                                                                             | 12                                                                                                                                                                                                                                                                                                                                                                                                                                                                                                                                                                                                                                                                                                                                                                                                                                                                                                                                                                                                                                                                  |
| MM104         | Amend Diagram 19 to distinguish between 'Distinct Heating Priority Areas' (Bath<br>Central, Bath Riverside and Keynsham Town Centre) and 'District Heating Opportunity                                                                         | 13                                                                                                                                                                                                                                                                                                                                                                                                                                                                                                                                                                                                                                                                                                                                                                                                                                                                                                                                                                                                                                                                  |
|               | MM30  MM35  MM40  MM43  MM44  MM62  MM68  MM72  MM78  MM84  MM96                                                                                                                                                                               | Amend the heading for Diagram 8 as follows: The Central Area of 2026-2031  Amend Central Area boundary so that it follows the riverside walk along the eastern riverside walk (outer bend) of the River Avon (between North Parade and Pulteney Bridge, rather than encompassing the Recreation Ground/North Parade Road.  MM35 Not used  MM40 Include Concept Diagram to accompany Policy B3A Land adjoining Odd Down  MM41 Not used  MM62 Indicate the strategic site locations at the East and South West of Keynsham  MM68 Include Concept Diagram to accompany Policy KE3 Land adjoining East Keynsham  MM70 Include Concept Diagram to accompany Policy KE4 Land adjoining South West Keynsham  MM71 Remove all Policy RA1 notation and amend the key  MM84 Remove all Policy RA1 notation and amend the key  Amend title to key on Diagram 18: Indicative Policy RA1 Villages Rural Villages  MM96 Include Concept Diagram to accompany Policy RA5 Land at Whitchurch  MM104 Amend Diagram 19 to distinguish between 'Distinct Heating Priority Areas' (Bath |

#### **MM68**