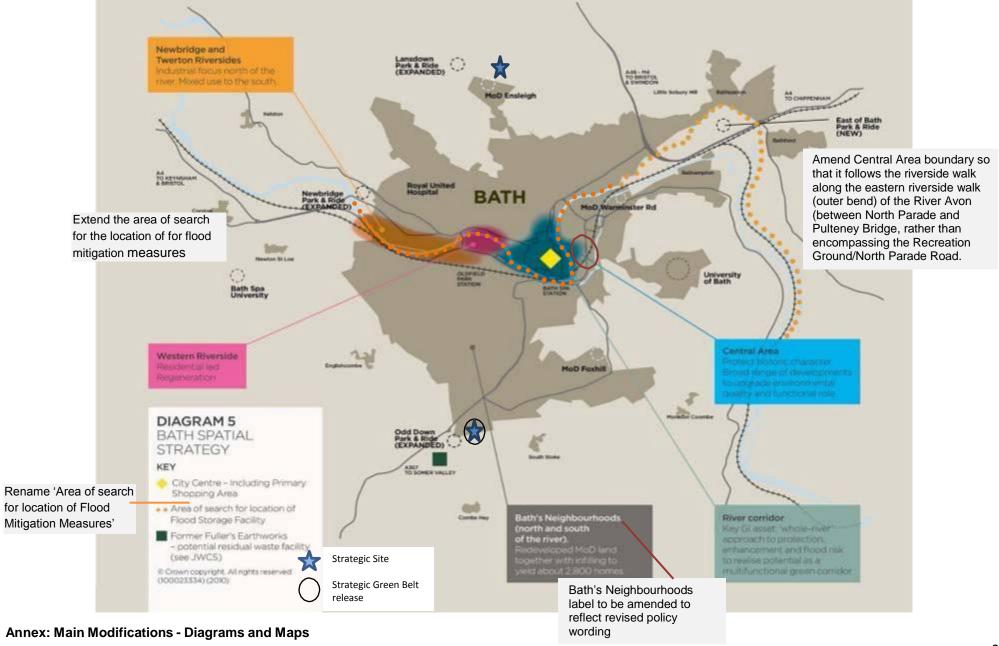

| -             |
| MM69       | Show the boundary of the strategic site allocation for Land adjoining East Keynsham and the revised Green Belt boundary.      | 17            |
| MM70       | Not used                                                                                                                      | -             |
| MM73       | Show the boundary of the strategic site allocation for Land adjoining South West Keynsham and the revised Green Belt boundary | 18            |
| ММ97       | Show the boundary of the strategic site allocation for Land at Whitchurch and the revised Green Belt boundary                 | 19            |

#### **MM19** Diagram 4 (Key Diagram amendments)



1

MM22 Diagram 5 amendments



#### MM25 Diagram 6 amendments



#### MM27 Diagram 7 amendments



#### MM30 Diagram 8 amendments

DIAGRAM 8 ▶

THE CENTRAL AREA OF 2026 (ADAPTED FROM THE PUBLIC REALM AND MOVEMENT STRATEGY)

© Crown copyright. All rights reserved (100023334) (2010)

Amend Central Area boundary so that it follows the riverside walk along the eastern riverside walk (outer bend) of the River Avon (between North Parade and Pulteney Bridge, rather than encompassing the Recreation Ground/North Parade Road.





#### MM62 Diagram 12 amendments



#### **MM68**





#### MM78 Diagram 15 amendments



MM84 Diagram 18 amendments



#### **MM96**



#### MM104 Diagram 19 amendments



#### MM116 New Diagram 20a



MM125 New Diagram 20b



Diagram 20b: Geographic two-way split for affordable housing

#### **Propos