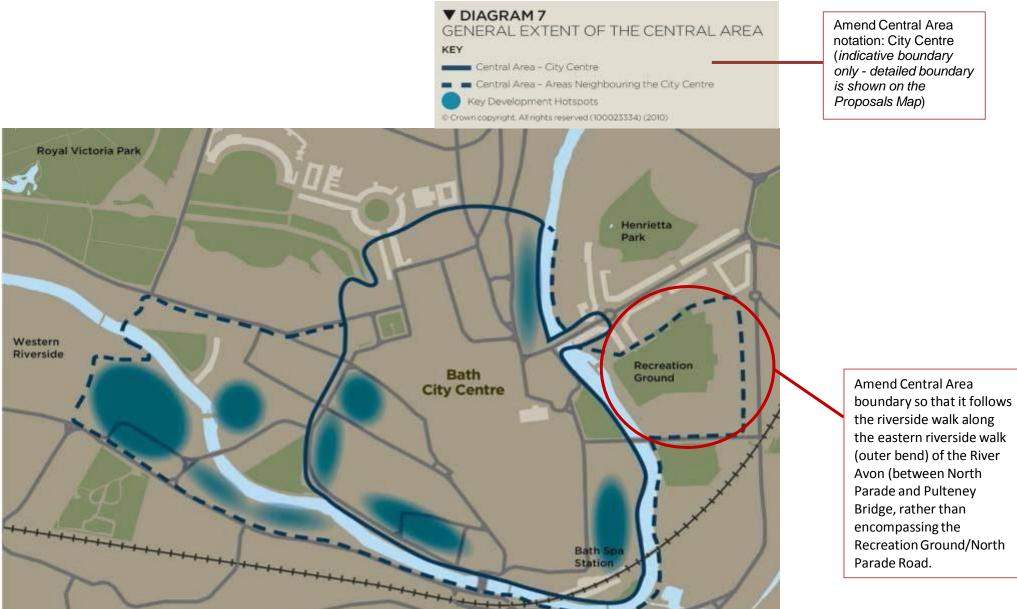

|
| MM69       | Show the boundary of the strategic site allocation for Land adjoining East Keynsham and the revised Green Belt boundary.      | 17            |
| MM70       | Not used                                                                                                                      | -             |
| MM73       | Show the boundary of the strategic site allocation for Land adjoining South West Keynsham and the revised Green Belt boundary | 18            |
| ММ97       | Show the boundary of the strategic site allocation for Land at Whitchurch and the revised Green Belt boundary                 | 19            |

#### **MM19** Diagram 4 (Key Diagram amendments)



1

MM22 Diagram 5 amendments



#### MM25 Diagram 6 amendments



#### MM27 Diagram 7 amendments



#### MM30 Diagram 8 amendments

DIAGRAM 8 ▶

THE CENTRAL AREA OF 2026 (ADAPTED FROM THE PUBLIC REALM AND MOVEMENT STRATEGY)

© Crown copyright. All rights reserved (100023334) (2010)

Amend Central Area boundary so that it follows the riverside walk along the eastern riverside walk (outer bend) of the River Avon (between North Parade and Pulteney Bridge, rather than encompassing the Recreation Ground/North Parade Road.





#### MM62 Diagram 12 amendments



#### **MM68**





#### MM78 Diagram 15 amendments



MM84 Diagram 18 amendments



#### **MM96**



#### MM104 Diagram 19 amendments



#### MM116 New Diagram 20a



MM125 New Diagram 20b



Diagram 20b: Geographic two-way split for affordable housing

#### **Proposed amendments to the Policies Map**

#### **MM41**



#### **Propose