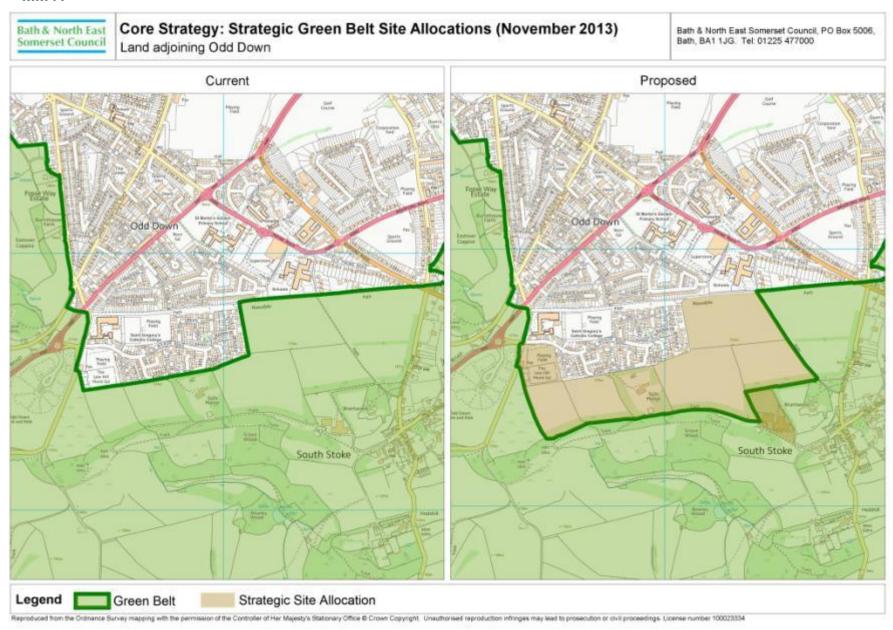

#### MM30 Diagram 8 amendments

DIAGRAM 8 ▶

THE CENTRAL AREA OF 2026 (ADAPTED FROM THE PUBLIC REALM AND MOVEMENT STRATEGY)

© Crown copyright. All rights reserved (100023334) (2010)

Amend Central Area boundary so that it follows the riverside walk along the eastern riverside walk (outer bend) of the River Avon (between North Parade and Pulteney Bridge, rather than encompassing the Recreation Ground/North Parade Road.