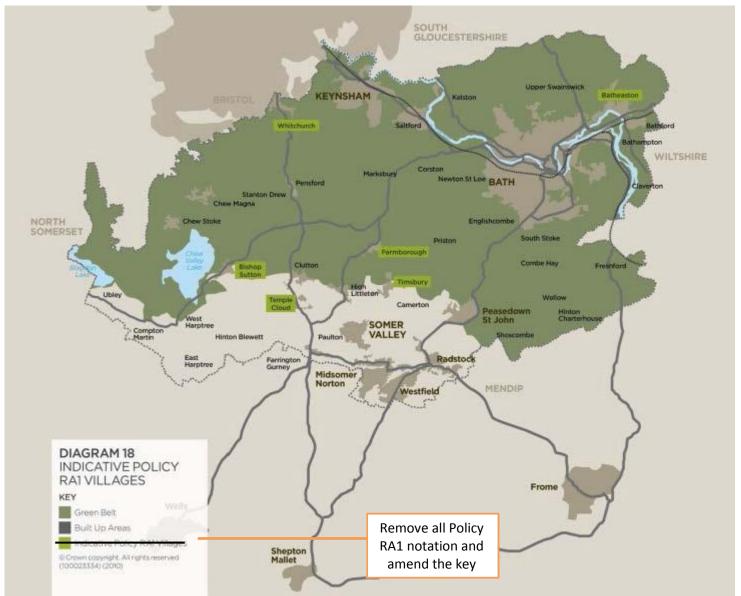

location for Land at Whitchurch and the revised Green Belt boundary                 | 19            |

#### **MM19** Diagram 4 (Key Diagram amendments)



1

MM22 Diagram 5 amendments



#### MM25 Diagram 6 amendments



#### MM27 Diagram 7 amendments



#### MM30 Diagram 8 amendments

DIAGRAM 8 ▶

THE CENTRAL AREA OF 2026 (ADAPTED FROM THE PUBLIC REALM AND MOVEMENT STRATEGY)

© Crown copyright. All rights reserved (100023334) (2010)

Amend Central Area boundary so that it follows the riverside walk along the eastern riverside walk (outer bend) of the River Avon (between North Parade and Pulteney Bridge, rather than encompassing the Recreation Ground/North Parade Road.





#### MM62 Diagram 12 amendments



#### **MM68**





#### MM78 Diagram 15 amendments



MM84 Diagram 18 amendments



#### **MM96**



#### MM104 Diagram 19 amendments



#### MM116 New Diagram 20a



MM125 New Diagram 20b



Diagram 20b: Geographic two-way split for affordable housing

#### **Proposed amendments to the Policies Map**

#### **MM41**



#### **Proposed amendments to the Policies Map**

#### **MM69**



#### **Proposed amendments to the Policies Map**

#### **MM73**



Annex: wain wodifications - טוagrams and waps

#### **MM97**

Bath & North East Somerset Council

# Core Strategy: Strategic Green Belt Site Allocations (November 2013) Land at Whitchurch

Bath & North East Somerset Council, PO Box 5006, Bath, BA1 1JG. Tel: 01225 477000