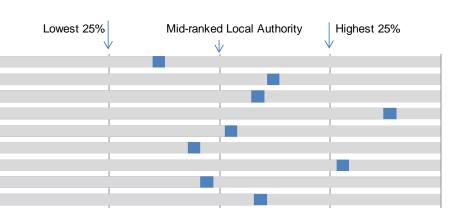

## **National Identity**

|                                                                                                       | Value  |       |      | Lowest 25%      | Mie          | d-ranked Local Authority | Highest 25% |           |
|-------------------------------------------------------------------------------------------------------|--------|-------|------|-----------------|--------------|--------------------------|-------------|-----------|
|                                                                                                       |        | B&NES |      | England & Wales | $\downarrow$ |                          | $\bigvee$   | $\bigvee$ |
| English only identity                                                                                 | 107253 | 60.9  | 64.5 | 57.7            |              |                          |             |           |
| English and British only identity                                                                     | 20009  | 11.4  | 10.2 | 8.7             |              |                          |             |           |
| Other English combined background identity                                                            | 1678   | 1     | 0.9  | 0.7             |              |                          |             |           |
| No English identity                                                                                   | 47076  | 26.7  | 24.3 | 32.9            |              |                          |             |           |
| Welsh only identity                                                                                   | 2312   | 1.3   | 1.1  | 3.7             |              |                          |             |           |
| Welsh and British only identity                                                                       | 564    | 0.3   | 0.2  | 0.5             |              |                          |             |           |
| Other Welsh combined background identity                                                              | 513    | 0.3   | 0.2  | 0.2             |              |                          |             |           |
| No Welsh identity                                                                                     | 172627 | 98.1  | 98.4 | 95.7            |              |                          |             |           |
| Scottish only identity                                                                                | 1307   | 0.7   | 0.8  | 0.8             |              |                          |             |           |
| Scottish and British only identity                                                                    | 345    | 0.2   | 0.2  | 0.1             |              |                          |             |           |
| Other Scottish combined background identity                                                           | 311    | 0.2   | 0.1  | 0.1             |              |                          |             |           |
| No Scottish identity                                                                                  | 174053 | 98.9  | 98.9 | 99              |              |                          |             |           |
| Northern Irish only identity                                                                          | 358    | 0.2   | 0.2  | 0.2             |              |                          |             |           |
| Northern Irish and British only identity                                                              | 89     | 0.1   | 0    | 0               |              |                          |             |           |
| Other Northern Irish combined background identity                                                     | 65     | 0     | 0    | 0               |              |                          |             |           |
| No Northern Irish identity                                                                            | 175504 | 99.7  | 99.8 | 99.7            |              |                          |             |           |
| British only identity                                                                                 | 31378  | 17.8  | 16   | 19.1            |              |                          |             |           |
| British and any other identity                                                                        | 22424  | 12.7  | 11.3 | 10.1            |              |                          |             |           |
| No British identity                                                                                   | 122214 | 69.4  | 72.7 | 70.9            |              |                          |             |           |
| Cornish only identity                                                                                 | 88     | 0     | 1    | 0.1             |              |                          |             |           |
| Comish and British only identity                                                                      | 11     | 0     | 0.1  | 0               |              |                          |             |           |
| British)                                                                                              | 39     | 0     | 0.3  | 0               |              |                          |             |           |
| No Cornish identity                                                                                   | 175878 | 99.9  | 98.5 | 99.9            |              |                          |             |           |
| Irish only identity                                                                                   | 690    | 0.4   | 0.3  | 0.6             |              |                          |             |           |
| Irish and British only identity                                                                       | 48     | 0     | 0    | 0               |              |                          |             |           |
| Irish and Northern Irish only identity                                                                | 4      | 0     | 0    | 0               |              |                          |             |           |
| Irish, Northern Irish and British only identity                                                       | 1      | 0     | 0    | 0               |              |                          | i i         |           |
| Irish and at least one of English/Welsh/Scottish identities (with or without British)                 | 95     | 0.1   | 0    | 0               |              |                          |             |           |
| Irish, Northern Irish and at least one of English/Welsh/Scottish identities (with or without British) | 1      | 0     | 0    | 0               |              |                          |             |           |
| No Irish identity                                                                                     | 175177 | 99.5  | 99.6 | 99.3            |              |                          |             |           |
| Other identities only                                                                                 | 10003  | 5.7   | 5.4  | 8.1             |              |                          |             |           |
| Other identities and at least one of English/Welsh/Scottish/Northern Irish/British only               | 1641   | 0.9   | 1    | 0.9             |              |                          | i i         |           |
| At least one of English/Welsh/Scottish/Northern Irish/British identities only                         | 164372 | 93.4  | 93.6 | 91              |              |                          |             |           |