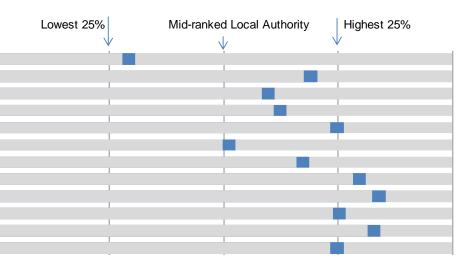

## Age of arrival in UK

|                                       | Value  |       | Rates | <u> </u>        | Lowest 25%     | Mid-ranked Local Authority | Highest 25% |
|---------------------------------------|--------|-------|-------|-----------------|----------------|----------------------------|-------------|
|                                       | B&NES  | B&NES |       | England & Wales | 20.11001 20 // | \/                         | √gest =e,e  |
| Born in the UK                        | 159658 | 90.7  | 92.3  | 86.6            |                |                            | 1           |
| Age of arrival in the UK: 0 to 4      | 2718   | 1.5   | 1.5   | 1.7             |                |                            |             |
| Age of arrival in the UK: 5 to 7      | 798    | 0.5   | 0.4   | 0.6             |                |                            |             |
| Age of arrival in the UK: 8 to 9      | 411    | 0.2   | 0.2   | 0.4             |                |                            |             |
| Age of arrival in the UK: 10 to 14    | 1154   | 0.7   | 0.5   | 0.9             |                |                            |             |
| Age of arrival in the UK: 15          | 246    | 0.1   | 0.1   | 0.2             |                |                            |             |
| Age of arrival in the UK: 16 to 17    | 1101   | 0.6   | 0.3   | 0.6             |                |                            |             |
| Age of arrival in the UK: 18 to 19    | 1554   | 0.9   | 0.5   | 1               |                |                            |             |
| Age of arrival in the UK: 20 to 24    | 3096   | 1.8   | 1.4   | 2.8             |                |                            |             |
| Age of arrival in the UK: 25 to 29    | 2201   | 1.3   | 1.1   | 2.3             |                |                            |             |
| Age of arrival in the UK: 30 to 44    | 2409   | 1.4   | 1.2   | 2.3             |                |                            |             |
| Age of arrival in the UK: 45 to 59    | 541    | 0.3   | 0.3   | 0.5             |                |                            |             |
| Age of arrival in the UK: 60 to 64    | 47     | 0     | 0     | 0.1             |                |                            |             |
| Age of arrival in the UK: 65 to 74    | 50     | 0     | 0     | 0.1             |                |                            |             |
| Age of arrival in the UK: 75 to 84    | 29     | 0     | 0     | 0               |                |                            |             |
| Age of arrival in the UK: 85 to 89    | 1      | 0     | 0     | 0               |                |                            |             |
| Age of arrival in the UK: 90 and over | 2      | 0     | 0     | 0               |                | <u> </u>                   |             |